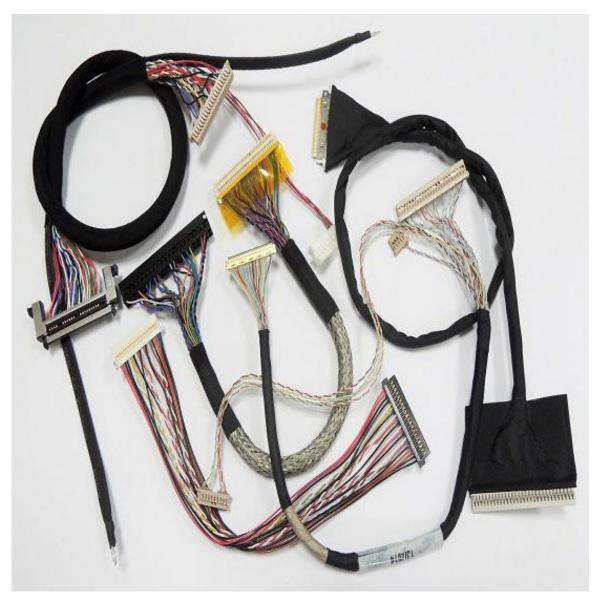

## **LVDS Wire Harness and LCD Wire Harness**

## **LCD Monitor Wire Harness, IPEX Wire Harness**

Low Voltage Differential Signaling (LVDS) operates at low power and run high-speed transmission. LVDS wire Harness is widely used for LCD display, TV screen, laptop monitor, tablet computer, adverting display, medical equipment .... so on....