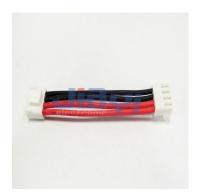

## JST CRIMP-WH-0051

JST VH Pitch 3.96mm 4P Equivalent Connector to JST VH Pitch 3.96mm 4P Equivalent Connector with UL1007 18AWG Wire Harness

JIA YI is over 20 year experience engaging in custom wire harness according to customer design specification to be applicable to the almost any devices, equipment and instrument with high quality and reasonable price for total solution to meet customer demand.

## **Specification**

- Pitch: 3.96mm
- 2P JST VH 3.96mm pitch equivalent connector to open end electric harness

(Dec, 2019)

| B.C.E. S.r.l Via Regina Pacis, 54/c - I 41049 Sassuolo (MO), Italy |                        |                    |                 |
|--------------------------------------------------------------------|------------------------|--------------------|-----------------|
| Tel: (+39) 0536 811616                                             | Fax: (+39) 0536 811500 | E-mail: bce@bce.it | Web: www.bce.it |