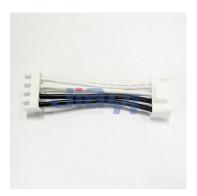

## JST CRIMP-WH-0051

JST VH Pitch 3.96mm 4P Equivalent Connector to JST VH Pitch 3.96mm 4P Equivalent Connector with UL1007 18AWG Wire Harness

JIA YI is over 20 year experience engaging in custom wire harness according to customer design specification to be applicable to the almost any devices, equipment and instrument with high quality and reasonable price for total solution to meet customer demand.

## **Specification**

- Pitch: 3.96mm
- 2P JST VH 3.96mm pitch equivalent connector to open end electric harness

(Dec, 2019)

| B.C.E. S.r.l Via Regina Pacis, 54/c - I 41049 Sassuolo (MO), Italy |                        |                    |                 |
|--------------------------------------------------------------------|------------------------|--------------------|-----------------|
| Tel: (+39) 0536 811616                                             | Fax: (+39) 0536 811500 | E-mail: bce@bce.it | Web: www.bce.it |