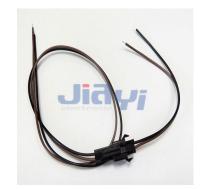

## JST SM 2.5mm Wire to Wire Harness

## JST CRIMP-WH-0042

2.5mm (.098") Pitch JST SMR Receptacle Housing (for Pin Contact) to 2.5mm (.098") Pitch JST SMP Plug Housing (for Socket Contact) Wire to Wire Harness

JIA YI is over 20 year experience engaging in custom wire harness according to customer design specification to be applicable to the almost any devices, equipment and instrument with high quality and reasonable price for total solution to meet customer demand.

## **Specification**

- Pitch: 2.5mm
- Production Process Option:
- Crimping connectors, cut, strip, pre-tin.
- Twist wire, ribbon wire.
- Cover sleeve, PVC tube, heat shrink tube, braid hose, foil, tape, fabric...etc.
- Binding cable tie, marker.
- Coiling and looping ferrite.