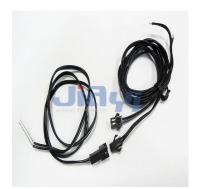

## JST SM 2.5mm Wire to Wire Harness

## JST CRIMP-WH-0042

2.5mm (.098") Pitch JST SMR Receptacle Housing (for Pin Contact) to 2.5mm (.098") Pitch JST SMP Plug Housing (for Socket Contact) Wire to Wire Harness

JIA YI is over 20 year experience engaging in custom wire harness according to customer design specification to be applicable to the almost any devices, equipment and instrument with high quality and reasonable price for total solution to meet customer demand.

## **Specification**

- Pitch: 2.5mm
- Production Process Option:
- Crimping connectors, cut, strip, pre-tin.
- Twist wire, ribbon wire.
- Cover sleeve, PVC tube, heat shrink tube, braid hose, foil, tape, fabric...etc.
- Binding cable tie, marker.
- Coiling and looping ferrite.