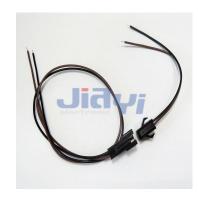

## JST SM 2.5mm Wire to Wire Harness

## JST CRIMP-WH-0042

2.5mm (.098") Pitch JST SMR Receptacle Housing (for Pin Contact) to 2.5mm (.098") Pitch JST SMP Plug Housing (for Socket Contact) Wire to Wire Harness

JIA YI is over 20 year experience engaging in custom wire harness according to customer design specification to be applicable to the almost any devices, equipment and instrument with high quality and reasonable price for total solution to meet customer demand.

## **Specification**

- Pitch: 2.5mm
- Production Process Option:
- Crimping connectors, cut, strip, pre-tin.
- Twist wire, ribbon wire.
- Cover sleeve, PVC tube, heat shrink tube, braid hose, foil, tape, fabric...etc.
- Binding cable tie, marker.
- Coiling and looping ferrite.