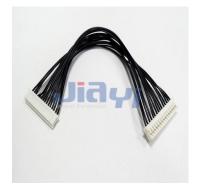

## **Specification**

- Pitch: 2.0mm
- 15P JST PH 2.0mm pitch equivalent female connector to 15P JST PH 2.0mm pitch equivalent female connector custom wire harness.
- 8P JST PH 2.0mm pitch equivalent female connector to 8P JST PH 2.0mm pitch equivalent female connector twist wire assembly harness.