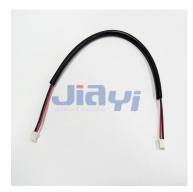

## **JST PH Connector Electrical Wire Harness**

## **JST CRIMP-WH-0038**

JST PH Pitch 2.0mm 2P Equivalent Connector to JST PH Pitch 2.0mm 2P Equivalent Connector Electrical Wire Harness plus PVC Tube

JIA YI is over 20 year experience engaging in custom wire harness according to customer design specification to be applicable to the almost any devices, equipment and instrument with high quality and reasonable price for total solution to meet customer demand.