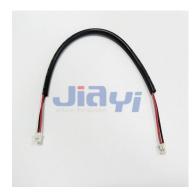

## **JST PH Connector Electrical Wire Harness**

## **JST CRIMP-WH-0038**

JST PH Pitch 2.0mm 2P Equivalent Connector to JST PH Pitch 2.0mm 2P Equivalent Connector Electrical Wire Harness plus PVC Tube

JIA YI is over 20 year experience engaging in custom wire harness according to customer design specification to be applicable to the almost any devices, equipment and instrument with high quality and reasonable price for total solution to meet customer demand.