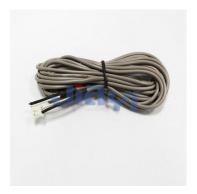

## JST PH 2.0mm Pitch Wire and Cable Assembly

## JST CRIMP-WH-0036

Pitch 2.0mm JST PH Female Crimp Connector connecting with UL2464 Cable Custom Wire Harness.

JIA YI is over 20 year experience engaging in custom wire harness according to customer design specification to be applicable to the almost any devices, equipment and instrument with high quality and reasonable price for total solution to meet customer demand.

## **Specification**

- Pitch: 2.0mm
- 4P JST PH 2.0mm pitch equivalent female connector to strip and tin end custom wire
- 9P JST PH 2.0mm pitch equivalent female connector to 9P JST PH 2.0mm pitch equivalent female connector custom wire harness.