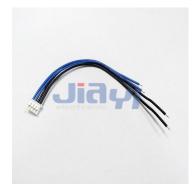

## JST PH 2.0mm Pitch Wire and Cable Assembly

## JST CRIMP-WH-0036

Pitch 2.0mm JST PH Female Crimp Connector connecting with UL2464 Cable Custom Wire Harness.

JIA YI is over 20 year experience engaging in custom wire harness according to customer design specification to be applicable to the almost any devices, equipment and instrument with high quality and reasonable price for total solution to meet customer demand.

## **Specification**

- Pitch: 2.0mm
- 4P JST PH 2.0mm pitch equivalent female connector to strip and tin end custom wire
- 9P JST PH 2.0mm pitch equivalent female connector to 9P JST PH 2.0mm pitch equivalent female connector custom wire harness.