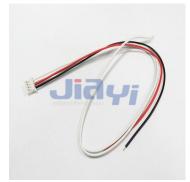

## JST PH 2.0mm Pitch Wire and Cable Assembly

## JST CRIMP-WH-0036

Pitch 2.0mm JST PH Female Crimp Connector connecting with UL2464 Cable Custom Wire Harness.

JIA YI is over 20 year experience engaging in custom wire harness according to customer design specification to be applicable to the almost any devices, equipment and instrument with high quality and reasonable price for total solution to meet customer demand.

## **Specification**

- Pitch: 2.0mm
- 4P JST PH 2.0mm pitch equivalent female connector to strip and tin end custom wire
- 9P JST PH 2.0mm pitch equivalent female connector to 9P JST PH 2.0mm pitch equivalent female connector custom wire harness.