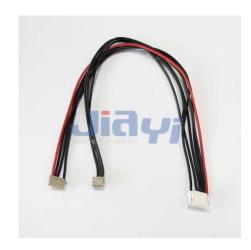

## JST GH 1.25mm Pitch Connector Electric Harness JST CRIMP-WH-0029

JST GH Pitch 1.25mm 6P Equivalent Connector to Hirose DF13 Pitch 1.25mm 4P and 6P Equivalent Connector Y-Splitter Electric Wiring Harness

## **Specification**

- Pitch: 1.25mm
- Production Process Option:
- Crimping connectors, cut, strip, pre-tin.
- Twist wire, ribbon wire.
- Cover sleeve, PVC tube, heat shrink tube, braid hose, foil, tape, fabric...etc.
- Binding cable tie, marker.
- Coiling and looping ferrite.