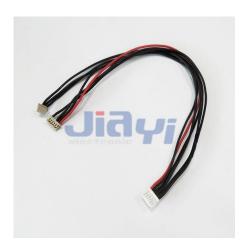

## JST GH 1.25mm Pitch Connector Electric Harness JST CRIMP-WH-0029

JST GH Pitch 1.25mm 6P Equivalent Connector to Hirose DF13 Pitch 1.25mm 4P and 6P Equivalent Connector Y-Splitter Electric Wiring Harness

## **Specification**

- Pitch: 1.25mm
- Production Process Option:
- Crimping connectors, cut, strip, pre-tin.
- Twist wire, ribbon wire.
- Cover sleeve, PVC tube, heat shrink tube, braid hose, foil, tape, fabric...etc.
- Binding cable tie, marker.
- Coiling and looping ferrite.