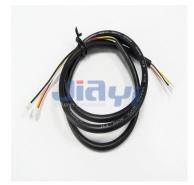

## JST CRIMP-WH-0028

JST SH 2-6-7P 1.0mm Pitch Equivalent Connector to JST SH 2-6-7P 1.0mm Pitch Equivalent Connector Harness Assembly.

JIA YI is a professional manufacturer with over 20 year experience engaging in various kinds of customized wire harnesses and cable assemblies. We have our own factory located in Taiwan and China Dong Guan. Throughout the years JIA YI has continued to grow, increasing products, services and capabilities to our line of goods and service. Our products are applicable to the almost any devices, appliances, electronics, machines, and equipment.

## **Specification**

- Pitch: 1.0mm
- 2P JST SH 1.0mm pitch equivalent connector with UL2464 28AWG cable harness assembly.
- 6P JST SH 1.0mm pitch equivalent connector to 6P JST SH 1.0mm pitch equivalent connector harness assembly.
- 7P JST SH 1.0mm pitch equivalent connector to 7P JST SH 1.0mm pitch equivalent connector harness assembly.