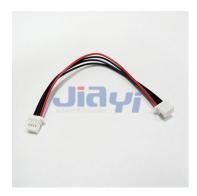

## JST CRIMP-WH-0028

JST SH 2-6-7P 1.0mm Pitch Equivalent Connector to JST SH 2-6-7P 1.0mm Pitch Equivalent Connector Harness Assembly.

JIA YI is a professional manufacturer with over 20 year experience engaging in various kinds of customized wire harnesses and cable assemblies. We have our own factory located in Taiwan and China Dong Guan. Throughout the years JIA YI has continued to grow, increasing products, services and capabilities to our line of goods and service. Our products are applicable to the almost any devices, appliances, electronics, machines, and equipment.

## **Specification**

- Pitch: 1.0mm
- 2P JST SH 1.0mm pitch equivalent connector with UL2464 28AWG cable harness assembly.
- 6P JST SH 1.0mm pitch equivalent connector to 6P JST SH 1.0mm pitch equivalent connector harness assembly.
- 7P JST SH 1.0mm pitch equivalent connector to 7P JST SH 1.0mm pitch equivalent connector harness assembly.