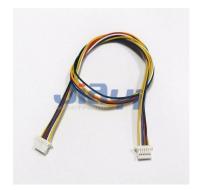

## JST CRIMP-WH-0028

JST SH 2-6-7P 1.0mm Pitch Equivalent Connector to JST SH 2-6-7P 1.0mm Pitch Equivalent Connector Harness Assembly.

JIA YI is a professional manufacturer with over 20 year experience engaging in various kinds of customized wire harnesses and cable assemblies. We have our own factory located in Taiwan and China Dong Guan. Throughout the years JIA YI has continued to grow, increasing products, services and capabilities to our line of goods and service. Our products are applicable to the almost any devices, appliances, electronics, machines, and equipment.

## **Specification**

- Pitch: 1.0mm
- 2P JST SH 1.0mm pitch equivalent connector with UL2464 28AWG cable harness assembly.
- 6P JST SH 1.0mm pitch equivalent connector to 6P JST SH 1.0mm pitch equivalent connector harness assembly.
- 7P JST SH 1.0mm pitch equivalent connector to 7P JST SH 1.0mm pitch equivalent connector harness assembly.