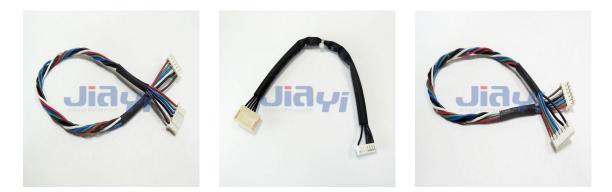

## JST SAN 2.0mm Pitch Right Angle Connector Wire Harness JST CRIMP-WH-0010

JST SAN Series 2.0mm Pitch Wire to Board Crimp Type Board-In Right Angle Connector Wire Harness Assembly.

JIA YI is over 20 year experience engaging in custom wire harness according to customer design specification to be applicable to the almost any devices, equipment and instrument with high quality and reasonable price for total solution to meet customer demand.

## **Specification**

- Pitch: 2.0mm
- Pin: 2P~16P
- Connector: original or equivalent
- Applicable Wire: 24AWG~30AWG
- Insulation OD: 0.8~1.6mm
- Common Wire Type: UL1007 24AWG, 26AWG, 28AWG (PVC Jacket, 80°C 300V) stranded wire
- Wire Color: based on customer requirement
- Length: based on customer requirement
- Pin Assignment: based on customer specification