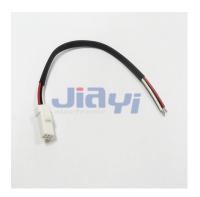

## JST JWPF 2.0mm Pitch Connector Wire Harness JST CRIMP-WH-0006

JST JWPF Series 2.0mm Pitch Wire to Board Crimp Type with Secure Locking Connector Wire Harness Assembly.

JIA YI is over 20 year experience engaging in custom wire harness according to customer design specification to be applicable to the almost any devices, equipment and instrument with high quality and reasonable price for total solution to meet customer demand.

## Specification

• Pitch: 2.0mm

Pin: 2P, 3P, 4P, 6P, 8P

Connector: original or equivalentApplicable Wire: 22AWG~26AWG

• Insulation OD: 1.4~1.7mm

Common Wire Type: UL1007 22AWG, 24AWG (PVC Jacket, 80°C 300V) stranded wire

• Wire Color: based on customer requirement

• Length: based customer requirement

• Pin Assignment: based on customer specification

(Dec, 2019)

| B.C.E. S.r.l Via Regina Pacis, 54/c - I 41049 Sassuolo (MO), Italy |                        |                    |                 |
|--------------------------------------------------------------------|------------------------|--------------------|-----------------|
| Tel: (+39) 0536 811616                                             | Fax: (+39) 0536 811500 | E-mail: bce@bce.it | Web: www.bce.it |