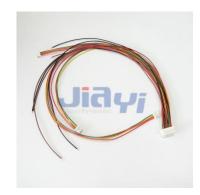

## JST SHD 1.0mm Pitch Connector Wire Harness JST CRIMP-WH-0003

JST SHD Series 1.0mm Pitch Wire to Board Crimp Type Dual Row Connector Wire Harness Assembly.

JIA YI is over 20 year experience engaging in custom wire harness according to customer design specification to be applicable to the almost any devices, equipment and instrument with high quality and reasonable price for total solution to meet customer demand.

## **Specification**

• Pitch: 1.0mm

• Pin: 20P, 30P, 40P, 50P

Connector: original or equivalentApplicable Wire: 28AWG~32AWG

• Insulation OD: 0.4~0.8mm

Common Wire Type: UL1571 28AWG (PVC Jacket, 80°C 30V) stranded wire

Wire Color: based on customer requirement

Length: based on customer requirement

• Pin Assignment: based on customer specification

(Dec, 2019)

| B.C.E. S.r.l Via Regina Pacis, 54/c - I 41049 Sassuolo (MO), Italy |                        |                    |                 |
|--------------------------------------------------------------------|------------------------|--------------------|-----------------|
| Tel: (+39) 0536 811616                                             | Fax: (+39) 0536 811500 | E-mail: bce@bce.it | Web: www.bce.it |