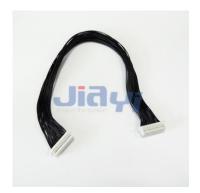

## JST SHD 1.0mm Pitch Connector Wire Harness JST CRIMP-WH-0003

JST SHD Series 1.0mm Pitch Wire to Board Crimp Type Dual Row Connector Wire Harness Assembly.

JIA YI is over 20 year experience engaging in custom wire harness according to customer design specification to be applicable to the almost any devices, equipment and instrument with high quality and reasonable price for total solution to meet customer demand.

## **Specification**

• Pitch: 1.0mm

• Pin: 20P, 30P, 40P, 50P

Connector: original or equivalentApplicable Wire: 28AWG~32AWG

• Insulation OD: 0.4~0.8mm

Common Wire Type: UL1571 28AWG (PVC Jacket, 80°C 30V) stranded wire

Wire Color: based on customer requirement

Length: based on customer requirement

• Pin Assignment: based on customer specification

(Dec, 2019)

| B.C.E. S.r.l Via Regina Pacis, 54/c - I 41049 Sassuolo (MO), Italy |                        |                    |                 |
|--------------------------------------------------------------------|------------------------|--------------------|-----------------|
| Tel: (+39) 0536 811616                                             | Fax: (+39) 0536 811500 | E-mail: bce@bce.it | Web: www.bce.it |