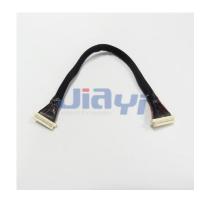

## JST SHD 1.0mm Pitch Connector Wire Harness JST CRIMP-WH-0003

JST SHD Series 1.0mm Pitch Wire to Board Crimp Type Dual Row Connector Wire Harness Assembly.

JIA YI is over 20 year experience engaging in custom wire harness according to customer design specification to be applicable to the almost any devices, equipment and instrument with high quality and reasonable price for total solution to meet customer demand.

## **Specification**

• Pitch: 1.0mm

• Pin: 20P, 30P, 40P, 50P

Connector: original or equivalentApplicable Wire: 28AWG~32AWG

• Insulation OD: 0.4~0.8mm

Common Wire Type: UL1571 28AWG (PVC Jacket, 80°C 30V) stranded wire

Wire Color: based on customer requirement

Length: based on customer requirement

• Pin Assignment: based on customer specification

(Dec, 2019)

| B.C.E. S.r.l Via Regina Pacis, 54/c - I 41049 Sassuolo (MO), Italy |                        |                    |                 |
|--------------------------------------------------------------------|------------------------|--------------------|-----------------|
| Tel: (+39) 0536 811616                                             | Fax: (+39) 0536 811500 | E-mail: bce@bce.it | Web: www.bce.it |