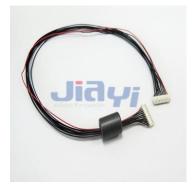

## JST SUR 0.8mm Pitch Connector Wire Harness JST CRIMP-WH-0001

JST SUR Series 0.8mm Pitch Wire to Board Disconnectable Insulation Displacement Connector (IDC type) Wire Harness Assembly.

JIA YI is over 20 year experience engaging in custom wire harness according to customer design specification to be applicable to the almost any devices, equipment and instrument with high quality and reasonable price for total solution to meet customer demand.

## **Specification**

Pitch: 0.8mmPin: 2P~20P

Connector: original or equivalentApplicable Wire: 32AWG, 36AWG

• Common Wire Type: UL10064 32AWG (FEP Jacket, 80°C 30V) stranded wire

Wire Color: based on customer requirementLength: based on customer requirement

• Pin Assignment: based on customer specification

(Dec, 2019)

| B.C.E. S.r.l Via Regina Pacis, 54/c - I 41049 Sassuolo (MO), Italy |                        |                    |                 |
|--------------------------------------------------------------------|------------------------|--------------------|-----------------|
| Tel: (+39) 0536 811616                                             | Fax: (+39) 0536 811500 | E-mail: bce@bce.it | Web: www.bce.it |