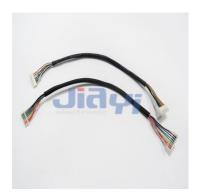

## JST SUR 0.8mm Pitch Connector Wire Harness JST CRIMP-WH-0001

JST SUR Series 0.8mm Pitch Wire to Board Disconnectable Insulation Displacement Connector (IDC type) Wire Harness Assembly.

JIA YI is over 20 year experience engaging in custom wire harness according to customer design specification to be applicable to the almost any devices, equipment and instrument with high quality and reasonable price for total solution to meet customer demand.

## **Specification**

Pitch: 0.8mmPin: 2P~20P

Connector: original or equivalentApplicable Wire: 32AWG, 36AWG

• Common Wire Type: UL10064 32AWG (FEP Jacket, 80°C 30V) stranded wire

Wire Color: based on customer requirementLength: based on customer requirement

• Pin Assignment: based on customer specification

(Dec, 2019)

| B.C.E. S.r.l Via Regina Pacis, 54/c - I 41049 Sassuolo (MO), Italy |                        |                    |                 |
|--------------------------------------------------------------------|------------------------|--------------------|-----------------|
| Tel: (+39) 0536 811616                                             | Fax: (+39) 0536 811500 | E-mail: bce@bce.it | Web: www.bce.it |