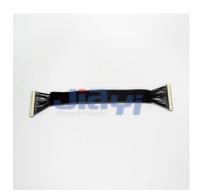

## JST SUR 0.8mm Pitch Connector Wire Harness JST CRIMP-WH-0001

JST SUR Series 0.8mm Pitch Wire to Board Disconnectable Insulation Displacement Connector (IDC type) Wire Harness Assembly.

JIA YI is over 20 year experience engaging in custom wire harness according to customer design specification to be applicable to the almost any devices, equipment and instrument with high quality and reasonable price for total solution to meet customer demand.

## **Specification**

Pitch: 0.8mmPin: 2P~20P

Connector: original or equivalentApplicable Wire: 32AWG, 36AWG

• Common Wire Type: UL10064 32AWG (FEP Jacket, 80°C 30V) stranded wire

Wire Color: based on customer requirementLength: based on customer requirement

• Pin Assignment: based on customer specification

(Dec, 2019)

| B.C.E. S.r.l Via Regina Pacis, 54/c - I 41049 Sassuolo (MO), Italy |                        |                    |                 |
|--------------------------------------------------------------------|------------------------|--------------------|-----------------|
| Tel: (+39) 0536 811616                                             | Fax: (+39) 0536 811500 | E-mail: bce@bce.it | Web: www.bce.it |