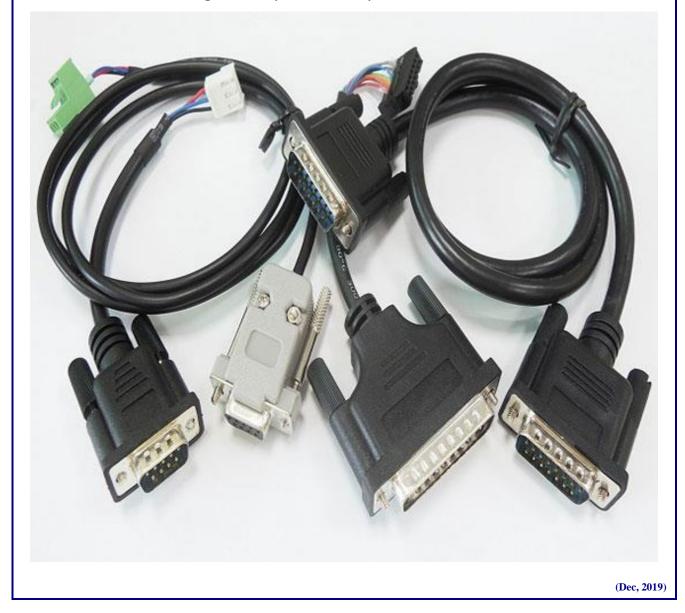

## DB Cable Assembly, Computer Cable Assembly

D-SUB or D-subminiature is named for characteristic D-shaped metal shield to connect machines with computer for data and power transfer. D-SUB cable contains two rows of pins (male type) and sockets (female type) followed by 9P, 15P, 25P, 37P, 50P and three rows of high density followed by 15P, 26P, 44P, 62P, 78P.