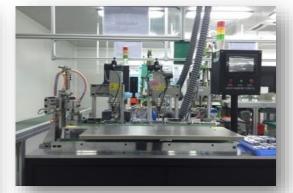

#### Automatic welding machine

Wire Pre-treatment Machine (Striping wire skin/trim shielding braid/Striping AL mylar / copper foil)