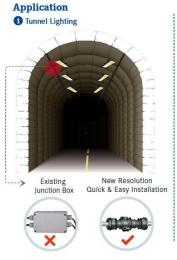

- Automotive Solutions
- Industrial Solutions
- Power Solutions
- Marine & MIL Solutions

- Industrial Automation
- LED & Display Solutions
- Medical Applications
- Commercial Products

- Telecommunication
- EMI-RFI-EMC Solutions
- Waterproof Applications
- Test and Burn-in Solutions













#### **Production Line**













#### Automatic welding machine



Wire Pre-treatment Machine (Striping wire skin/trim shielding braid/Striping AL mylar / copper foil)





# **Production Line**

























# **Quality Service**























First piece inspection before production On-line Inspection every two hours 100% crimping Inspection 100%
electrical
test and
100% final
inspection

Sampling inspection before delivery









# Applications & examples











































0.4mm Pitch













# Applications & examples



































































# Applications & examples

















#### Our Partners





























#### **Quartz Crystals, Frequency Control Products & Batteries**







#### Sockets, Adapters, Converters and **Test & Burn-in Solutions**











Contact Us

# **BCE Organization Sales**(Office, Agents and Distributors)



Head Quarter:

B.C.E. S.r.l.

Via Regina Pacis, 54/C 41049 Sassuolo (MO) - Italy



Fax: (+39) 0536 811500