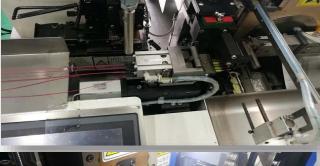

#### **Production Line**

#### Automatic welding machine

Wire Pre-treatment Machine (Striping wire skin/trim shielding braid/Striping AL mylar / copper foil)