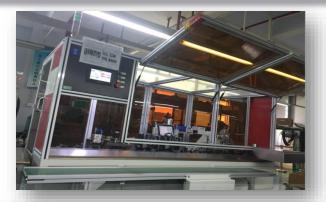

#### **Production Line**

#### Automatic welding machine

Wire Pre-treatment Machine (Striping wire skin/trim shielding braid/Striping AL mylar / copper foil)