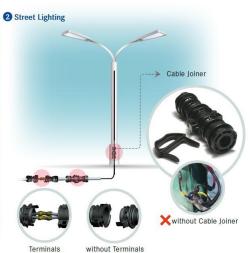

- Automotive Solutions
- Industrial Solutions
- Power Solutions
- Marine & MIL Solutions

- Industrial Automation
- LED & Display Solutions
- Medical Applications
- Commercial Products

- Telecommunication
- EMI-RFI-EMC Solutions
- Waterproof Applications
- Test and Burn-in Solutions













#### **Production Line**













#### Automatic welding machine



Wire Pre-treatment Machine (Striping wire skin/trim shielding braid/Striping AL mylar / copper foil)





# **Production Line**

























# **Quality Service**























First piece inspection before production On-line Inspection every two hours 100% crimping Inspection 100%
electrical
test and
100% final
inspection

Sampling inspection before delivery









# Applications & examples











































0.4mm Pitch













# Applications & examples



































































# Applications & examples

















#### Our Partners





























#### **Quartz Crystals, Frequency Control Products & Batteries**







#### Sockets, Adapters, Converters and **Test & Burn-in Solutions**











Contact Us

# **BCE Organization Sales**(Office, Agents and Distributors)



Head Quarter:

B.C.E. S.r.l.

Via Regina Pacis, 54/C 41049 Sassuolo (MO) - Italy



Fax: (+39) 0536 811500