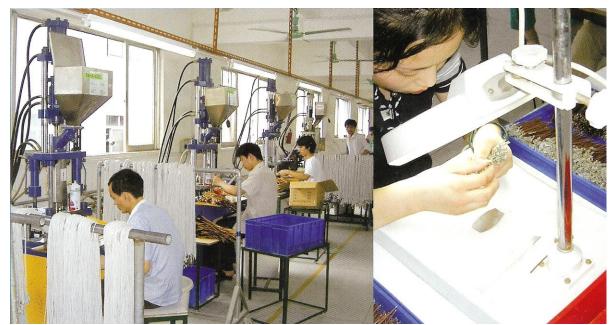

#### **Production Line**

#### Automatic welding machine

Wire Pre-treatment Machine (Striping wire skin/trim shielding braid/Striping AL mylar / copper foil)