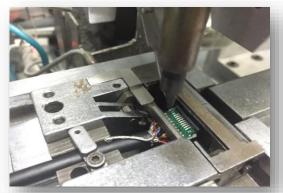

#### Automatic welding machine

Wire Pre-treatment Machine (Striping wire skin/trim shielding braid/Striping AL mylar / copper foil)