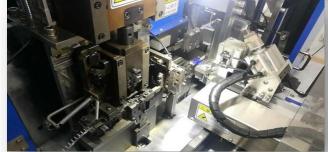

#### Automatic welding machine

Wire Pre-treatment Machine (Striping wire skin/trim shielding braid/Striping AL mylar / copper foil)