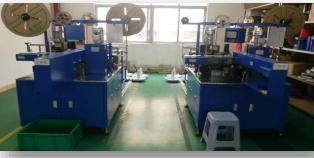

#### **Production Line**

#### Automatic welding machine

Wire Pre-treatment Machine (Striping wire skin/trim shielding braid/Striping AL mylar / copper foil)