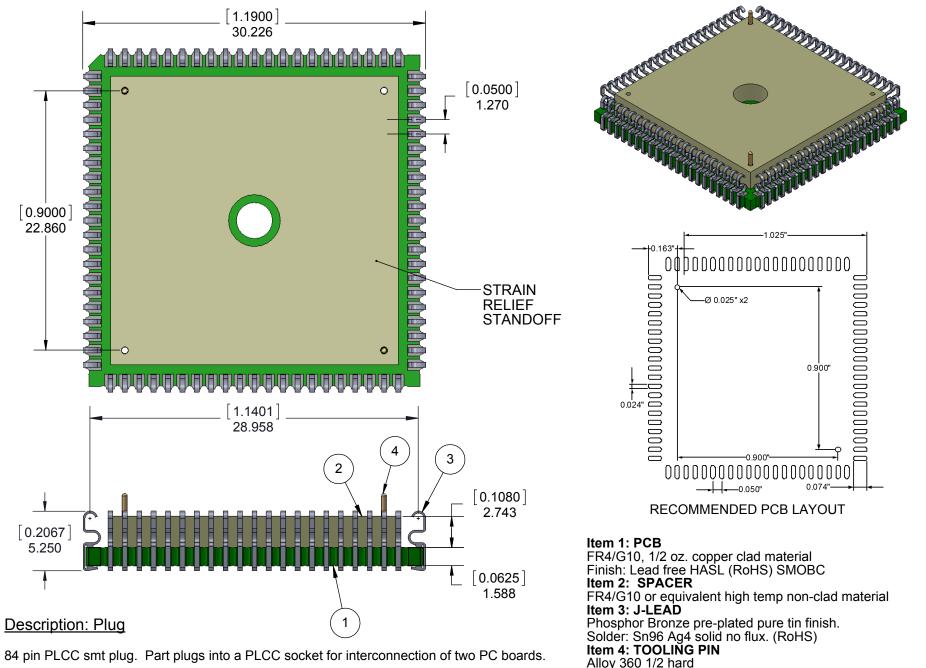

## Description:

Primary dimension units are millimeters, Secondary dimension units are [inches], Weight is in grams. <u>Tolerances</u>: Hole diameters ±0.03mm [±0.001"], Pitches (from true position) ±0.025mm [±0.001"], substrate thickness tolerance ±10%, all other tolerances ±0.13mm [±0.005"] unless stated otherwise. Materials and specifications are subject to change without notice.