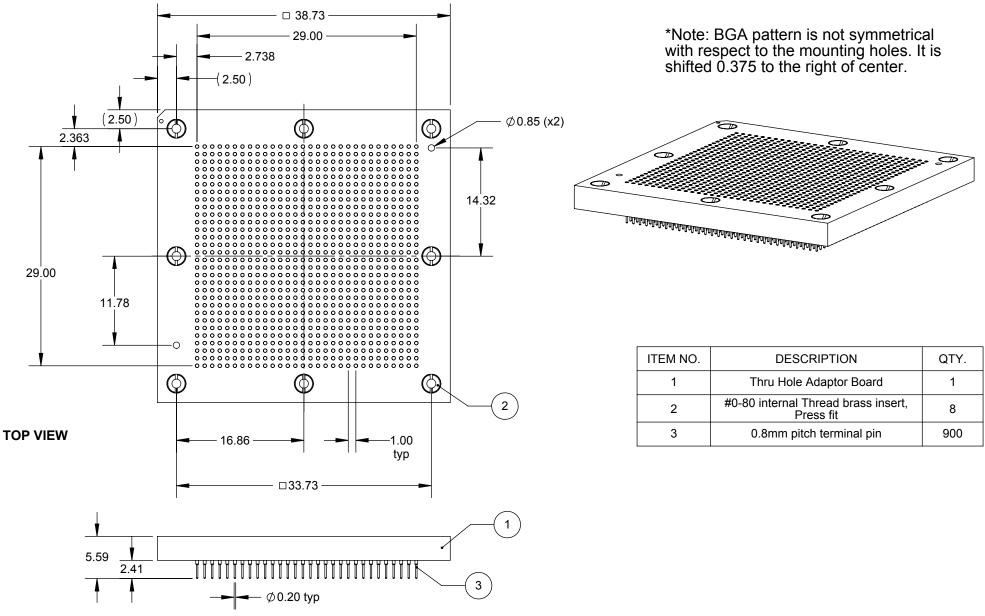

## FRONT VIEW

## **Description: LS-BGA**

Primary dimension units are millimeters, Secondary dimension units are [inches], Weight is in grams.

Tolerances: Hole diameters ±0.03mm [±0.001"], Pitches (from true position) ±0.025mm [±0.001"], substrate thickness tolerance ±10%, all other tolerances ±0.13mm [±0.005"] unless stated otherwise. Materials and specifications are subject to change without notice.

| LS-BGA900A-05 Drawing                                                             | Material: N/A<br>Finish: N/A<br>Weight: 9.94 | STATUS: Released        | SHEET: 1 OF 1    | REV. A |
|-----------------------------------------------------------------------------------|----------------------------------------------|-------------------------|------------------|--------|
| Ironwood Electronics, Inc.<br>Tele: (800) 404-0204<br>www.ironwoodelectronics.com |                                              | DRAWN BY: M. Raske      | SCALE: 2:1       |        |
|                                                                                   |                                              | FILE: LS-BGA900A-05 Dwg | DATE: 10/03/2012 |        |