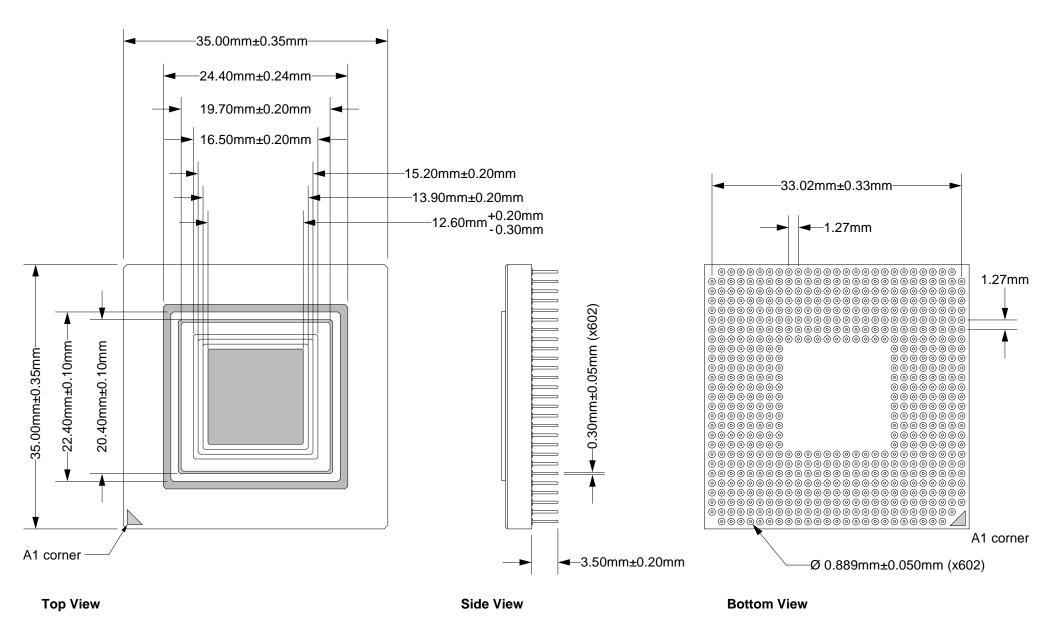

## **Compatible IC Spec**

| SS-PGA27/602A-01 Drawing                                                               | Status: Released                     | Scale: 1.25:1 |           | Rev: A |
|----------------------------------------------------------------------------------------|--------------------------------------|---------------|-----------|--------|
| © 2010 IRONWOOD ELECTRONICS, INC.<br>11351 Rupp Drive, Suite 400, Burnsville, MN 55337 | Drawing: E Smolentseva               | Date: 3/4/10  |           | 10     |
| Tele: (952) 229-8200<br>www.ironwoodelectronics.com                                    | File: SS-PGA27/602A-01 Dwg Modified: |               | Modified: |        |