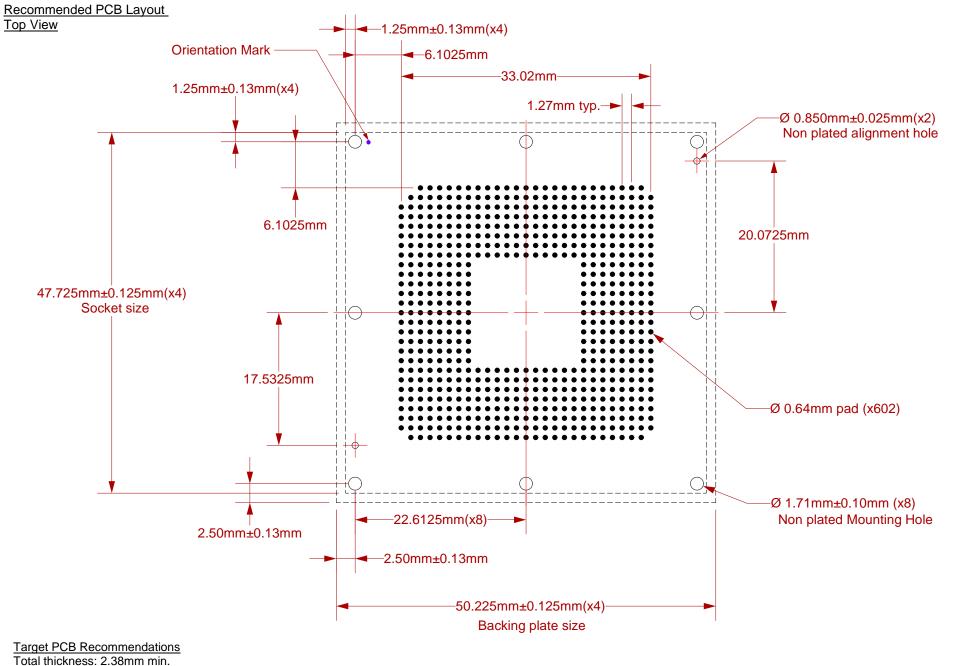

| Recommended PCB Layout Tolerances:          |
|---------------------------------------------|
| ±0.025mm [±0.001"] unless stated otherwise. |

PAGE 2 of 4

Plating: Gold or Solder finish

| SS-PGA27/602A-01 Drawing                                                                                                                      | Status: Released                     | Scale: 1.25:1 |              | Rev: A |
|-----------------------------------------------------------------------------------------------------------------------------------------------|--------------------------------------|---------------|--------------|--------|
| © 2010 IRONWOOD ELECTRONICS, INC.<br>11351 Rupp Drive, Suite 400, Burnsville, MN 55337<br>Tele: (952) 229-8200<br>www.ironwoodelectronics.com | Drawing: E Smolentseva               |               | Date: 3/4/10 |        |
|                                                                                                                                               | File: SS-PGA27/602A-01 Dwg Modified: |               |              |        |