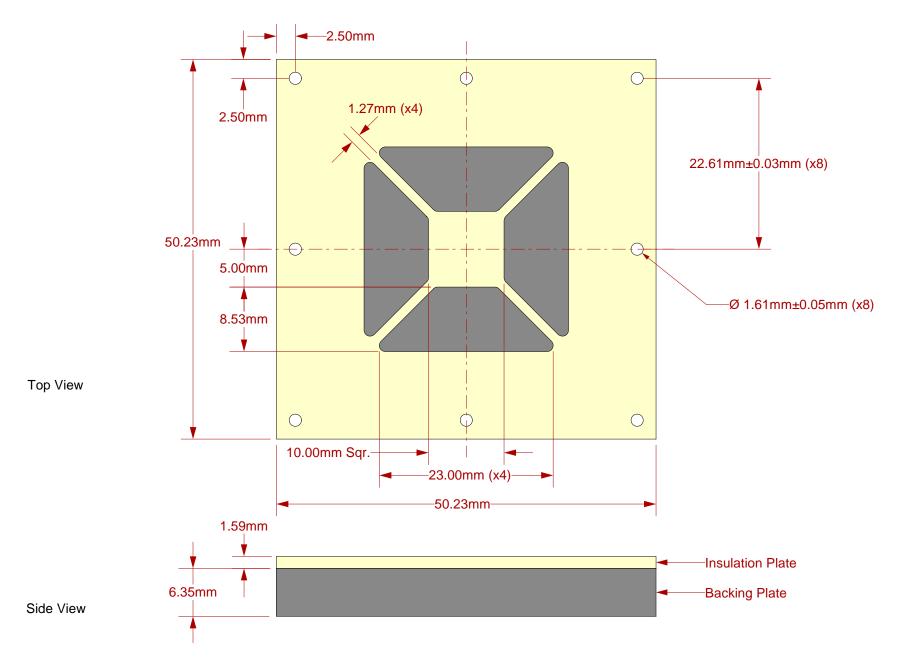

| File: SS-PGA27/602A-01 Dwg Modified: |               |              |        |

## **Compatible IC Spec**



| SS-PGA27/602A-01 Drawing                                                               | Status: Released                     | Scale: 1.25:1 |           | Rev: A |
|----------------------------------------------------------------------------------------|--------------------------------------|---------------|-----------|--------|
| © 2010 IRONWOOD ELECTRONICS, INC.<br>11351 Rupp Drive, Suite 400, Burnsville, MN 55337 | Drawing: E Smolentseva               | Date: 3/4/10  |           | 10     |
| Tele: (952) 229-8200<br>www.ironwoodelectronics.com                                    | File: SS-PGA27/602A-01 Dwg Modified: |               | Modified: |        |

PAGE 3 of 4



## Description: Backing Plate with Insulation Plate

## PAGE 4 of 4

All dimensions are in mm. All tolerences are +/- 0.125mm. (Unless stated otherwise)

|                                                                                                                                               | SS-PGA27/602A-01 Drawing   | Status: Released                  | Scale: 1.25:1 |  | Rev: A |
|-----------------------------------------------------------------------------------------------------------------------------------------------|----------------------------|-----------------------------------|---------------|--|--------|
| © 2010 IRONWOOD ELECTRONICS, INC.<br>11351 Rupp Drive, Suite 400, Burnsville, MN 55337<br>Tele: (952) 229-8200<br>www.ironwoodelectronics.com | Drawing: E Smolentse