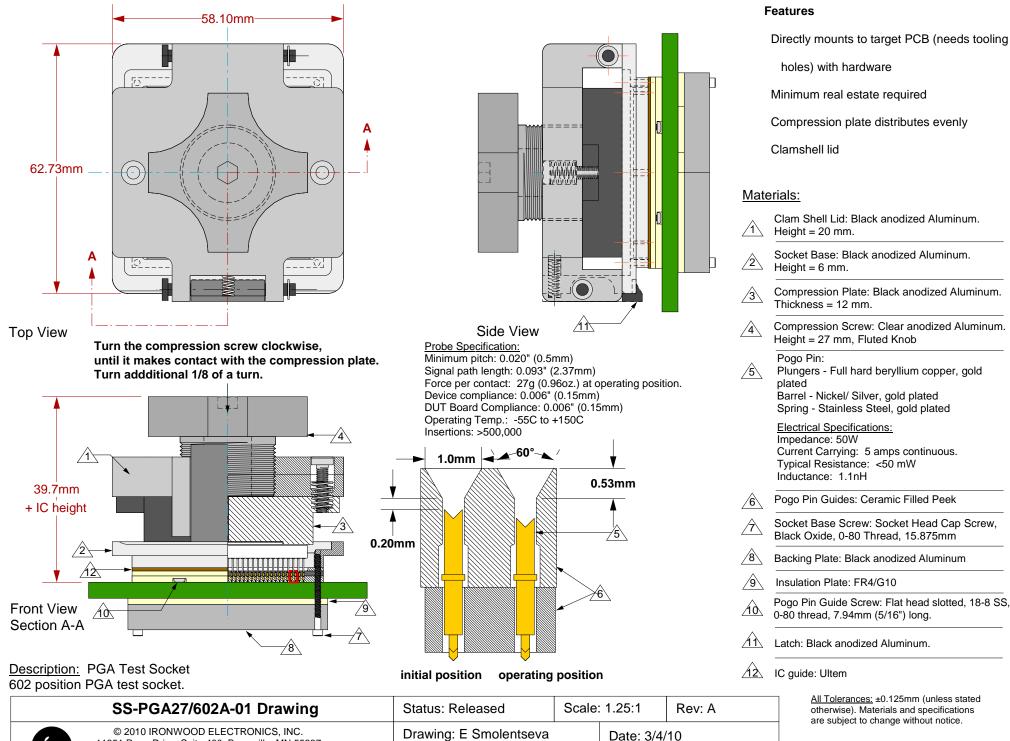

File: SS-PGA27/602A-01 Dwg

Modified:

PAGE 1 of 4

© 2010 IRONWOOD ELECTRONICS. INC.

11351 Rupp Drive, Suite 400, Burnsville, MN 55337 Tele: (952) 229-8200 www.ironwoodelectronics.com

DXF DATA WILL BE PROVIDED

| Recommended PCB Layout Tolerances:          |
|---------------------------------------------|
| ±0.025mm [±0.001"] unless stated otherwise. |

PAGE 2 of 4

Plating: Gold or Solder finish

| SS-PGA27/602A-01 Drawing                                                                                                                      | Status: Released                     | Scale: 1.25:1 |              | Rev: A |
|-----------------------------------------------------------------------------------------------------------------------------------------------|--------------------------------------|---------------|--------------|--------|
| © 2010 IRONWOOD ELECTRONICS, INC.<br>11351 Rupp Drive, Suite 400, Burnsville, MN 55337<br>Tele: (952) 229-8200<br>www.ironwoodelectronics.com | Drawing: E Smolentseva               |               | Date: 3/4/10 |        |
|                                                                                                                                               | File: SS-PGA27/602A-01 Dwg Modified: |               |              |        |