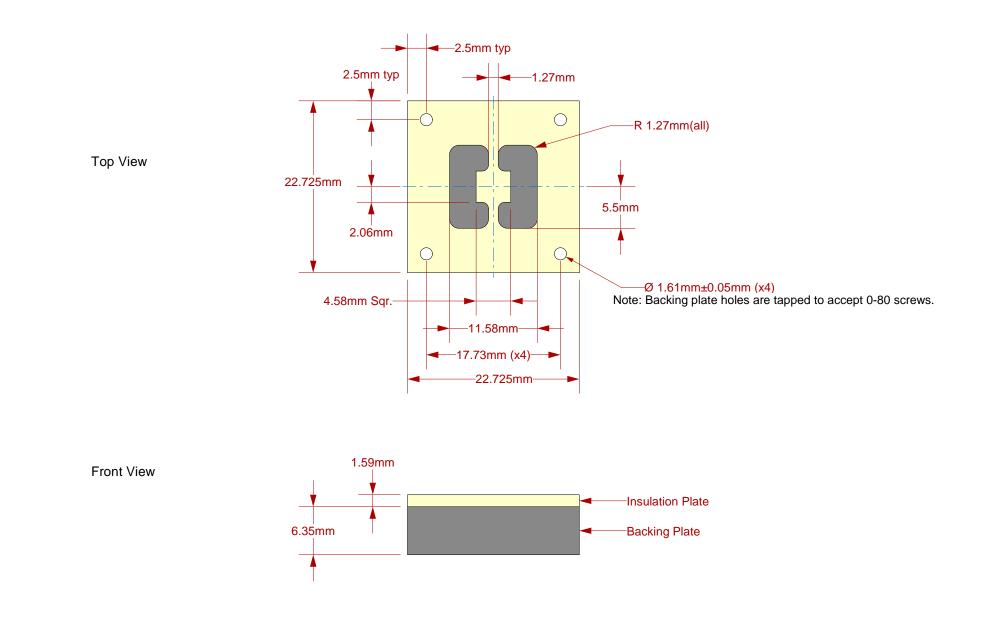

## Description: Insulation Plate and Backing Plate

| SG-BGA-7080 Drawing                                                                | Status: Released Scale: |             | -              | Rev: B   | All of Al |
|------------------------------------------------------------------------------------|-------------------------|-------------|----------------|----------|--------------------------------------------------------------------------------------------------------------------------------------------------------------------------------------------------------------------------------------------------------------------------------------------------------------------------------------------------------------------------------------------------------------------------------------------------------------------------------------------------------------------------------------------------------------------------------------------------------------------------------------------------------------------------------------------------------------------------------------------------------------------------------------------------------------------------------------------------------------------------------------------------------------------------------------------------------------------------------------------------------------------------------------------------------------------------------------------------------------------------------------------------------------------------------------------------------------------------------------------------------------------------------------------------------------------------------------------------------------------------------------------------------------------------------------------------------------------------------------------------------------------------------------------------------------------------------------------------------------------------------------------------------------------------------------------------------------------------------------------------------------------------------------------------------------------------------------------------------------------------------------------------------------------------------------------------------------------------------------------------------------------------------------------------------------------------------------------------------------------------------|
| © 2009 IRONWOOD ELECTRONICS, INC.<br>11351 Rupp Dr. Suite 400, Burnsville MN 55337 | Drawing: M.A. Fedde     |             | Date: 10/19/06 |          | (Unl                                                                                                                                                                                                                                                                                                                                                                                                                                                                                                                                                                                                                                                                                                                                                                                                                                                                                                                                                                                                                                                                                                                                                                                                                                                                                                                                                                                                                                                                                                                                                                                                                                                                                                                                                                                                                                                                                                                                                                                                                                                                                                                           |
| Tele: (952) 229-8200<br>www.ironwoodelectronics.com                                | File: SG-BGA-7080 Dwg   | Modified: 7 |                | 2/09, AE | ] P                                                                                                                                                                                                                                                                                                                                                                                                                                                                                                                                                                                                                                                                                                                                                                                                                                                                                                                                                                                                                                                                                                                                                                                                                                                                                                                                                                                                                                                                                                                                                                                                                                                                                                                                                                                                                                                                                                                                                                                                                                                                                                                            |