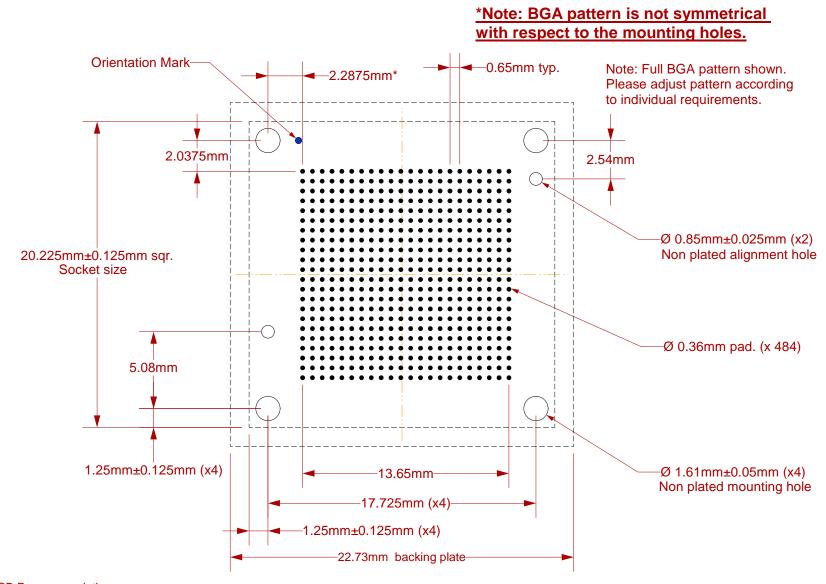

ances: ±0.125mm (unless stated se). Materials and specifications ject to change without notice.

Target PCB Recommendations

Total thickness: 1.6 mm min. Plating: Gold or Solder finish PCB Pad height: Same or higher than solder mask

Recommended PCB Layout Tolerances: ±0.025mm [±0.001"] unless stated otherwise.

| SG-BGA-7080 Drawing                                                                | Status: Released      | Scale: | 4:1                  | Rev: B |
|------------------------------------------------------------------------------------|-----------------------|--------|----------------------|--------|
| © 2009 IRONWOOD ELECTRONICS, INC.<br>11351 Rupp Dr. Suite 400, Burnsville MN 55337 | Drawing: M.A. Fedde   |        | Date: 10/19/06       |        |
| Tele: (952) 229-8200<br>www.ironwoodelectronics.com                                | File: SG-BGA-7080 Dwg |        | Modified: 7/2/09, AE |        |