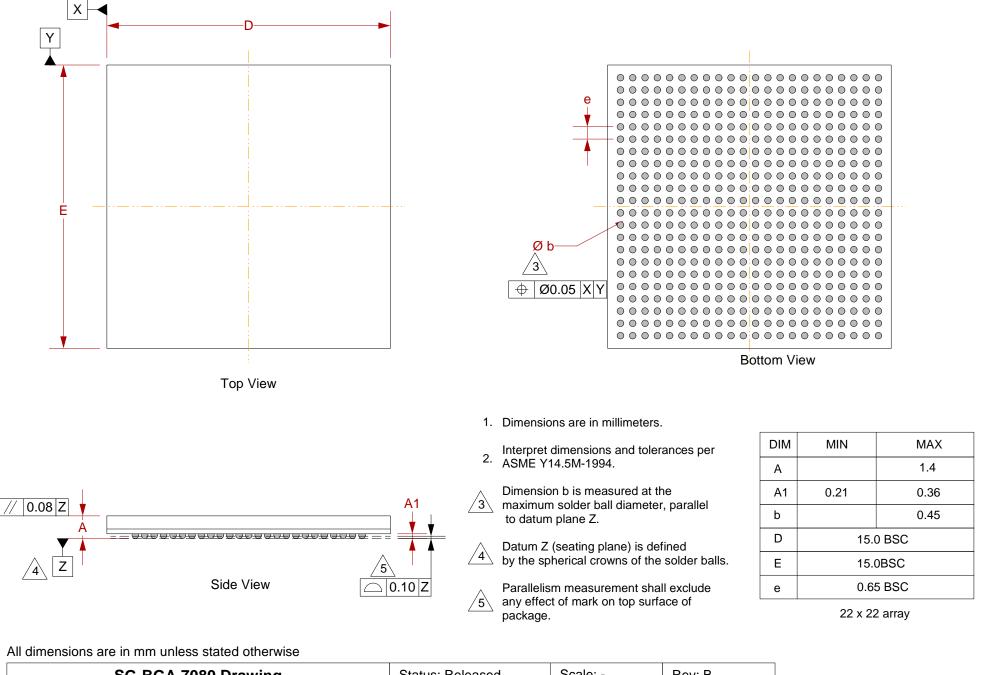

## PAGE 2 of 4

| SG-BGA-7080 Drawing                                                                                                                       | Status: Released      | Scale: - |                      | Rev: B |
|-------------------------------------------------------------------------------------------------------------------------------------------|-----------------------|----------|----------------------|--------|
| © 2009 IRONWOOD ELECTRONICS, INC.<br>11351 Rupp Dr. Suite 400, Burnsville MN 55337<br>Tele: (952) 229-8200<br>www.ironwoodelectronics.com | Drawing: M.A. Fedde   |          | Date: 10/19/06       |        |
|                                                                                                                                           | File: SG-BGA-7080 Dwg |          | Modified: 7/2/09, AE |        |