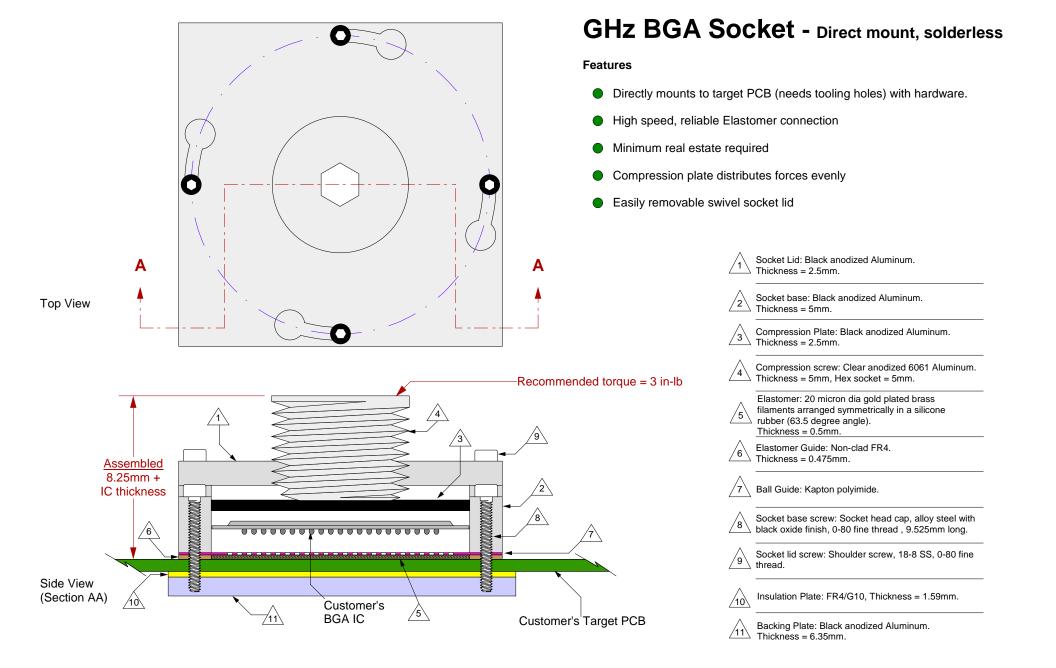

| SG-BGA-7080 Drawing                                                                | Status: Released      | Scale:               | - Rev: B       | All tolerances: ±0.125mm (unless so otherwise). Materials and specifica |
|------------------------------------------------------------------------------------|-----------------------|----------------------|----------------|-------------------------------------------------------------------------|
| © 2009 IRONWOOD ELECTRONICS, INC.<br>11351 Rupp Dr. Suite 400, Burnsville MN 55337 | Drawing: M.A. Fedde   |                      | Date: 10/19/06 | are subject to change without notic                                     |
| Tele: (952) 229-8200<br>www.ironwoodelectronics.com                                | File: SG-BGA-7080 Dwg | Modified: 7/2/09, AE |                | PAGE 1 of 4                                                             |