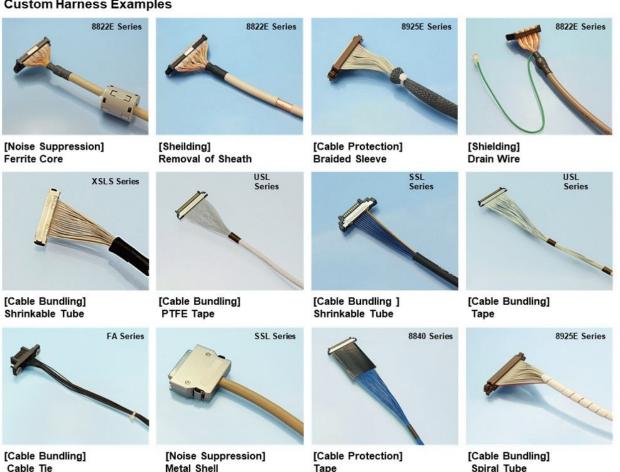

## **Custom Harness Examples**

| B.C.E. S.r.l Via Regina Pacis, 54/c - I 41049 Sassuolo (MO), Italy |                        |                    |                 |
|--------------------------------------------------------------------|------------------------|--------------------|-----------------|
| Tel: (+39) 0536 811616                                             | Fax: (+39) 0536 811500 | E-mail: bce@bce.it | Web: www.bce.it |