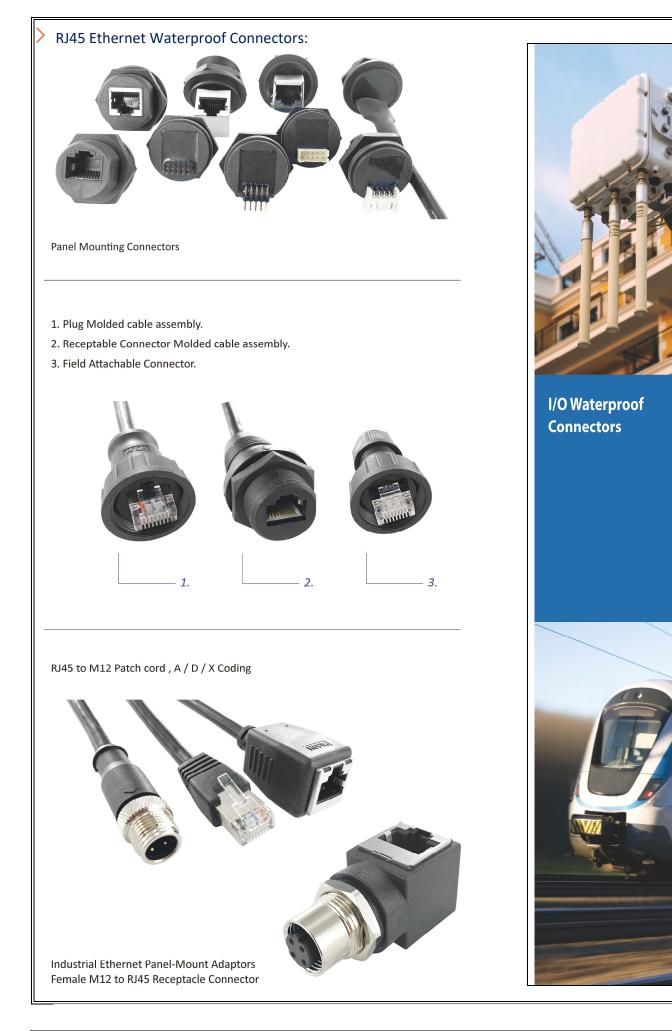

## Industrial I/O Waterproof Connectors

Industrial-Grade Input/Output Connectors, also known as Harsh Environment I/O connectors, sealed against dust and fluid, can endure industry environment, humidity and corrosive elements, feature vibration / impact / stretching resistant, is widely adapted in applications like Ship Equipment, Industrial Computer Systems, Solar Energy Equipment, Medical Instruments, it is good in any Harsh Environment. Holin offers robust and reliable Ethernet, RJ45, BNC, USB3.0, USB2.0, Mini USB2.0, Micro USB2.0, A-type HDMI, C-type HDMI , D-SUB Connector, and their extensive range of CableAssembly at competitive price. All connectors are rated IP66~68 when mated and RoHS Compliant.