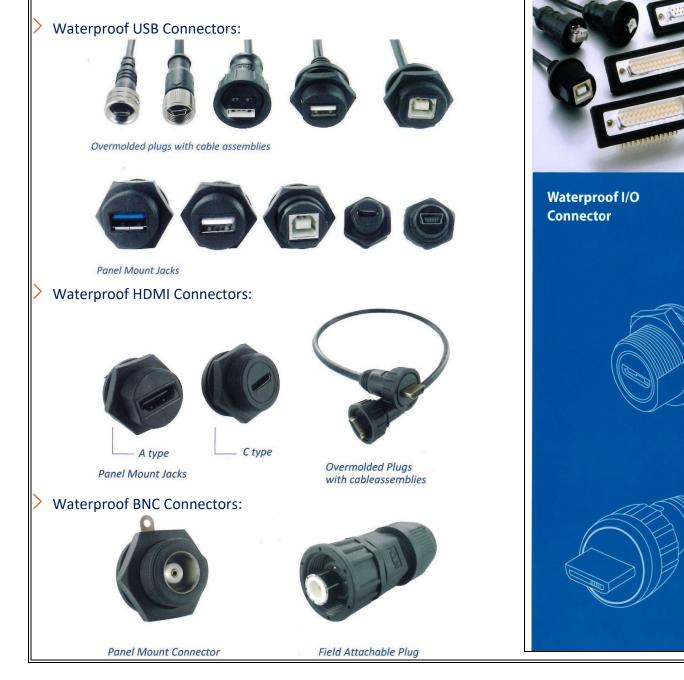

## Industrial I/O Waterproof Connectors

Industrial-Grade Input/Output Connectors, also known as Harsh Environment I/O connectors, sealed against dust and fluid, can endure industry environment, humidity and corrosive elements, feature vibration / impact / stretching resistant, is widely adapted in applications like Ship Equipment, Industrial Computer Systems, Solar Energy Equipment, Medical Instruments, it is good in any Harsh Environment. Holin offers robust and reliable Ethernet, RJ45, BNC, USB3.0, USB2.0, Mini USB2.0, Micro USB2.0, A-type HDMI, C-type HDMI , D-SUB Connector, and their extensive range of CableAssembly at competitive price. All connectors are rated IP66~68 when mated and RoHS Compliant.