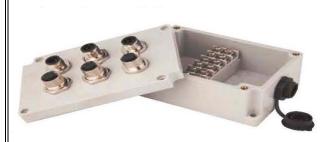

## **Electromechanical Box Builds and Assembly**

Holin-Tech offers Customized waterproof junction box for power or signal, Outdoor weatherproof enclosure with pre-installed waterproof RJ45 / USB / HDMI connectors series.

Final assembly of the enclosure will generally include assembling a PCB into an enclosure, wiring the PCB to external connectors and power, final assembly testing and packaging.

(December, 2018)

| B.C.E. S.r.l Via Regina Pacis, 54/c - I 41049 Sassuolo (MO), Italy |                        |                           |                 |  |  |
|--------------------------------------------------------------------|------------------------|---------------------------|-----------------|--|--|
| Tel: (+39) 0536 811616                                             | Fax: (+39) 0536 811500 | E-mail: <u>bce@bce.it</u> | Web: www.bce.it |  |  |