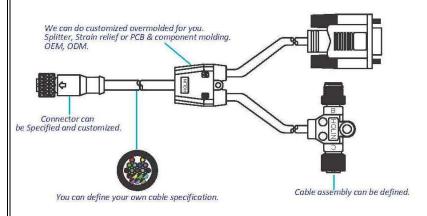

## Custom Wire Harness & Molded-cable Manufacturing for Your Specific Applications

We specialize in custom harnesses for the widest diversity of cable and connector types, across the whole spectrum of industries. We built your unique Molded Cable Assemblies according to your specified shapes, sizes, pin configura on and cable materials to suit Ethernet, Automation, Marine, Transportation Applications...etc.

## **Custom Molding services for specific applications**

In addition to the production of typical molded-cable assemblies, we also offer Custom Molding services, such as PCB waterproof molding, Sensor waterproof molding, Custom molding, Metal parts with Plastic injection molding, CNC Turned Parts & Pressed Metal Parts.