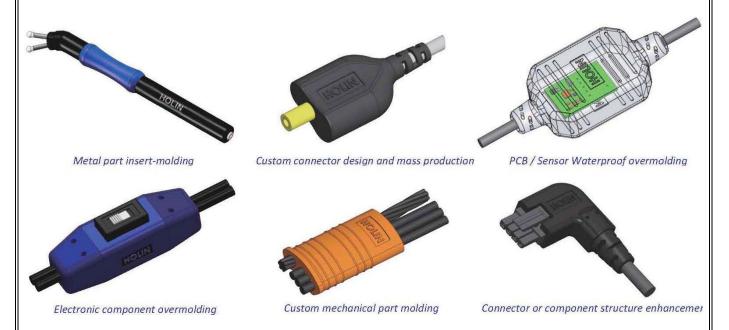

## **Custom Molding services for specific applications**

In addition to the production of typical molded-cable assemblies, we also offer Custom Molding services, such as PCB waterproof molding, Sensor waterproof molding, Custom molding, Metal parts with Plastic injection molding, CNC Turned Parts & Pressed Metal Parts.