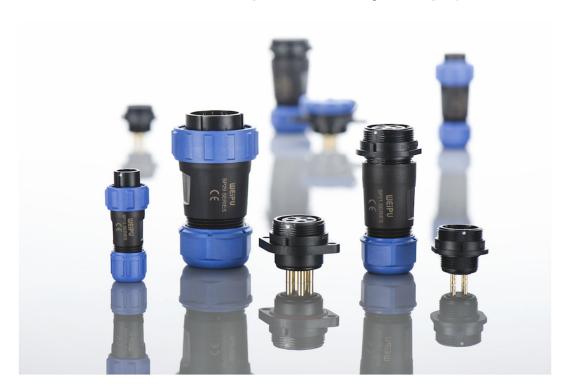

### **WEIPU CONNECTOR** is your Interconnect Specialist for:

- Waterproof Connectors up to IP68 (Metal/Plastic)
- Push-Pull-Connectors | Miniature & Ruggedized
- M23 Connectors | Power & Signal
- Entertainment Connectors | Standards 419 & XLR
- Connectors for Heavy Equipment
- Connectors for Industrial Automation
- Ethernet IP67, Cat5 | Cat6
- CEE Plugs & Receptacles | SCHUKO & Accessories

### Series SP 11-29 Screw | SY13-21 Bayonet | up to IP68



# Series SA6-SA28 | SF6-SF20 | Push-Pull | IP67



| B.C.E. S.r.l Via Regina Pacis, 54/c - I 41049 Sassuolo (MO), Italy |                        |                    |                 |  |  |
|--------------------------------------------------------------------|------------------------|--------------------|-----------------|--|--|
| Tel: (+39) 0536 811616                                             | Fax: (+39) 0536 811500 | E-mail: bce@bce.it | Web: www.bce.it |  |  |

## Series WA22 | 3+PE | 6+PE | IP67



#### About WEIPU CONNECTOR



Production facility | Forshan-District CAN

In 2016 we moved into our new production facility and are fully equipped with own in-house testinglabs, -CAD-construction softwaretools and up to date machinery.

**Founded 1996** in Guangzhou China WEIPU has b