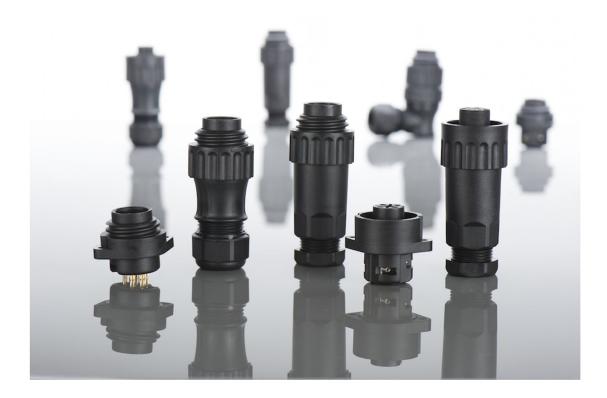

Connectors | Power & Signal
- Entertainment Connectors | Standards 419 & XLR
- Connectors for Heavy Equipment
- Connectors for Industrial Automation
- Ethernet IP67, Cat5 | Cat6
- CEE Plugs & Receptacles | SCHUKO & Accessories

### Series SP 11-29 Screw | SY13-21 Bayonet | up to IP68



# Series SA6-SA28 | SF6-SF20 | Push-Pull | IP67



| B.C.E. S.r.l Via Regina Pacis, 54/c - I 41049 Sassuolo (MO), Italy |                        |                    |                 |  |  |
|--------------------------------------------------------------------|------------------------|--------------------|-----------------|--|--|
| Tel: (+39) 0536 811616                                             | Fax: (+39) 0536 811500 | E-mail: bce@bce.it | Web: www.bce.it |  |  |

## Series WA22 | 3+PE | 6+PE | IP67



#### About WEIPU CONNECTOR



Production facility | Forshan-District CAN

In 2016 we moved into our new production facility and are fully equipped with own in-house testinglabs, -CAD-construction softwaretools and up to date machinery.

**Founded 1996** in Guangzhou China WEIPU has been specializing and concentrating in the circular connector manufacturing.

With hard work, know-how and experience, WEIPU becomes a leading circular connector manufacturer in China.

WEIPU is **ISO 9001** certified and has more than 400 employees. High quality is always our top priority. Our team of experienced R&D, production and quality control professionals provide excellent services and products.

| B.C.E. S.r.l Via Regina Pacis, 54/c - I 41049 Sassuolo (MO), Italy |                        |