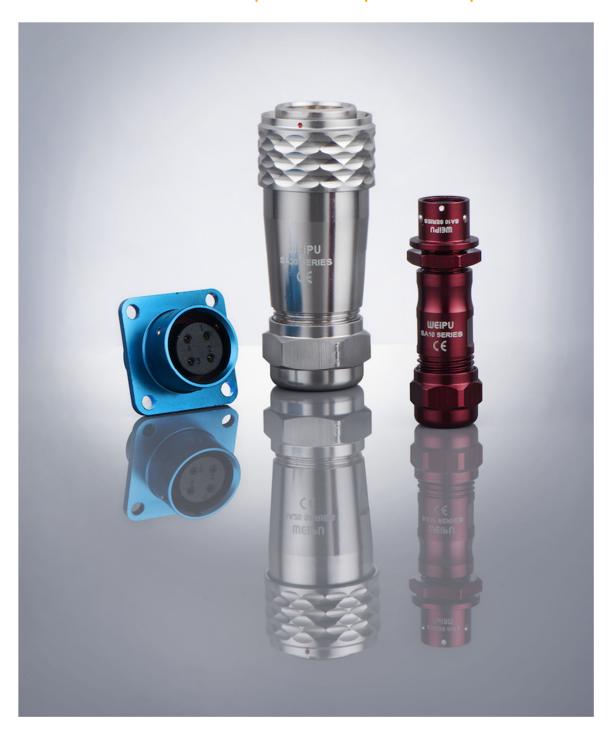

# Series SA6-SA28 | SF6-SF20 | Push-Pull | IP67

| B.C.E. S.r.l Via Regina Pacis, 54/c - I 41049 Sassuolo (MO), Italy |                        |                    |                 |  |  |
|--------------------------------------------------------------------|------------------------|--------------------|-----------------|--|--|
| Tel: (+39) 0536 811616                                             | Fax: (+39) 0536 811500 | E-mail: bce@bce.it | Web: www.bce.it |  |  |