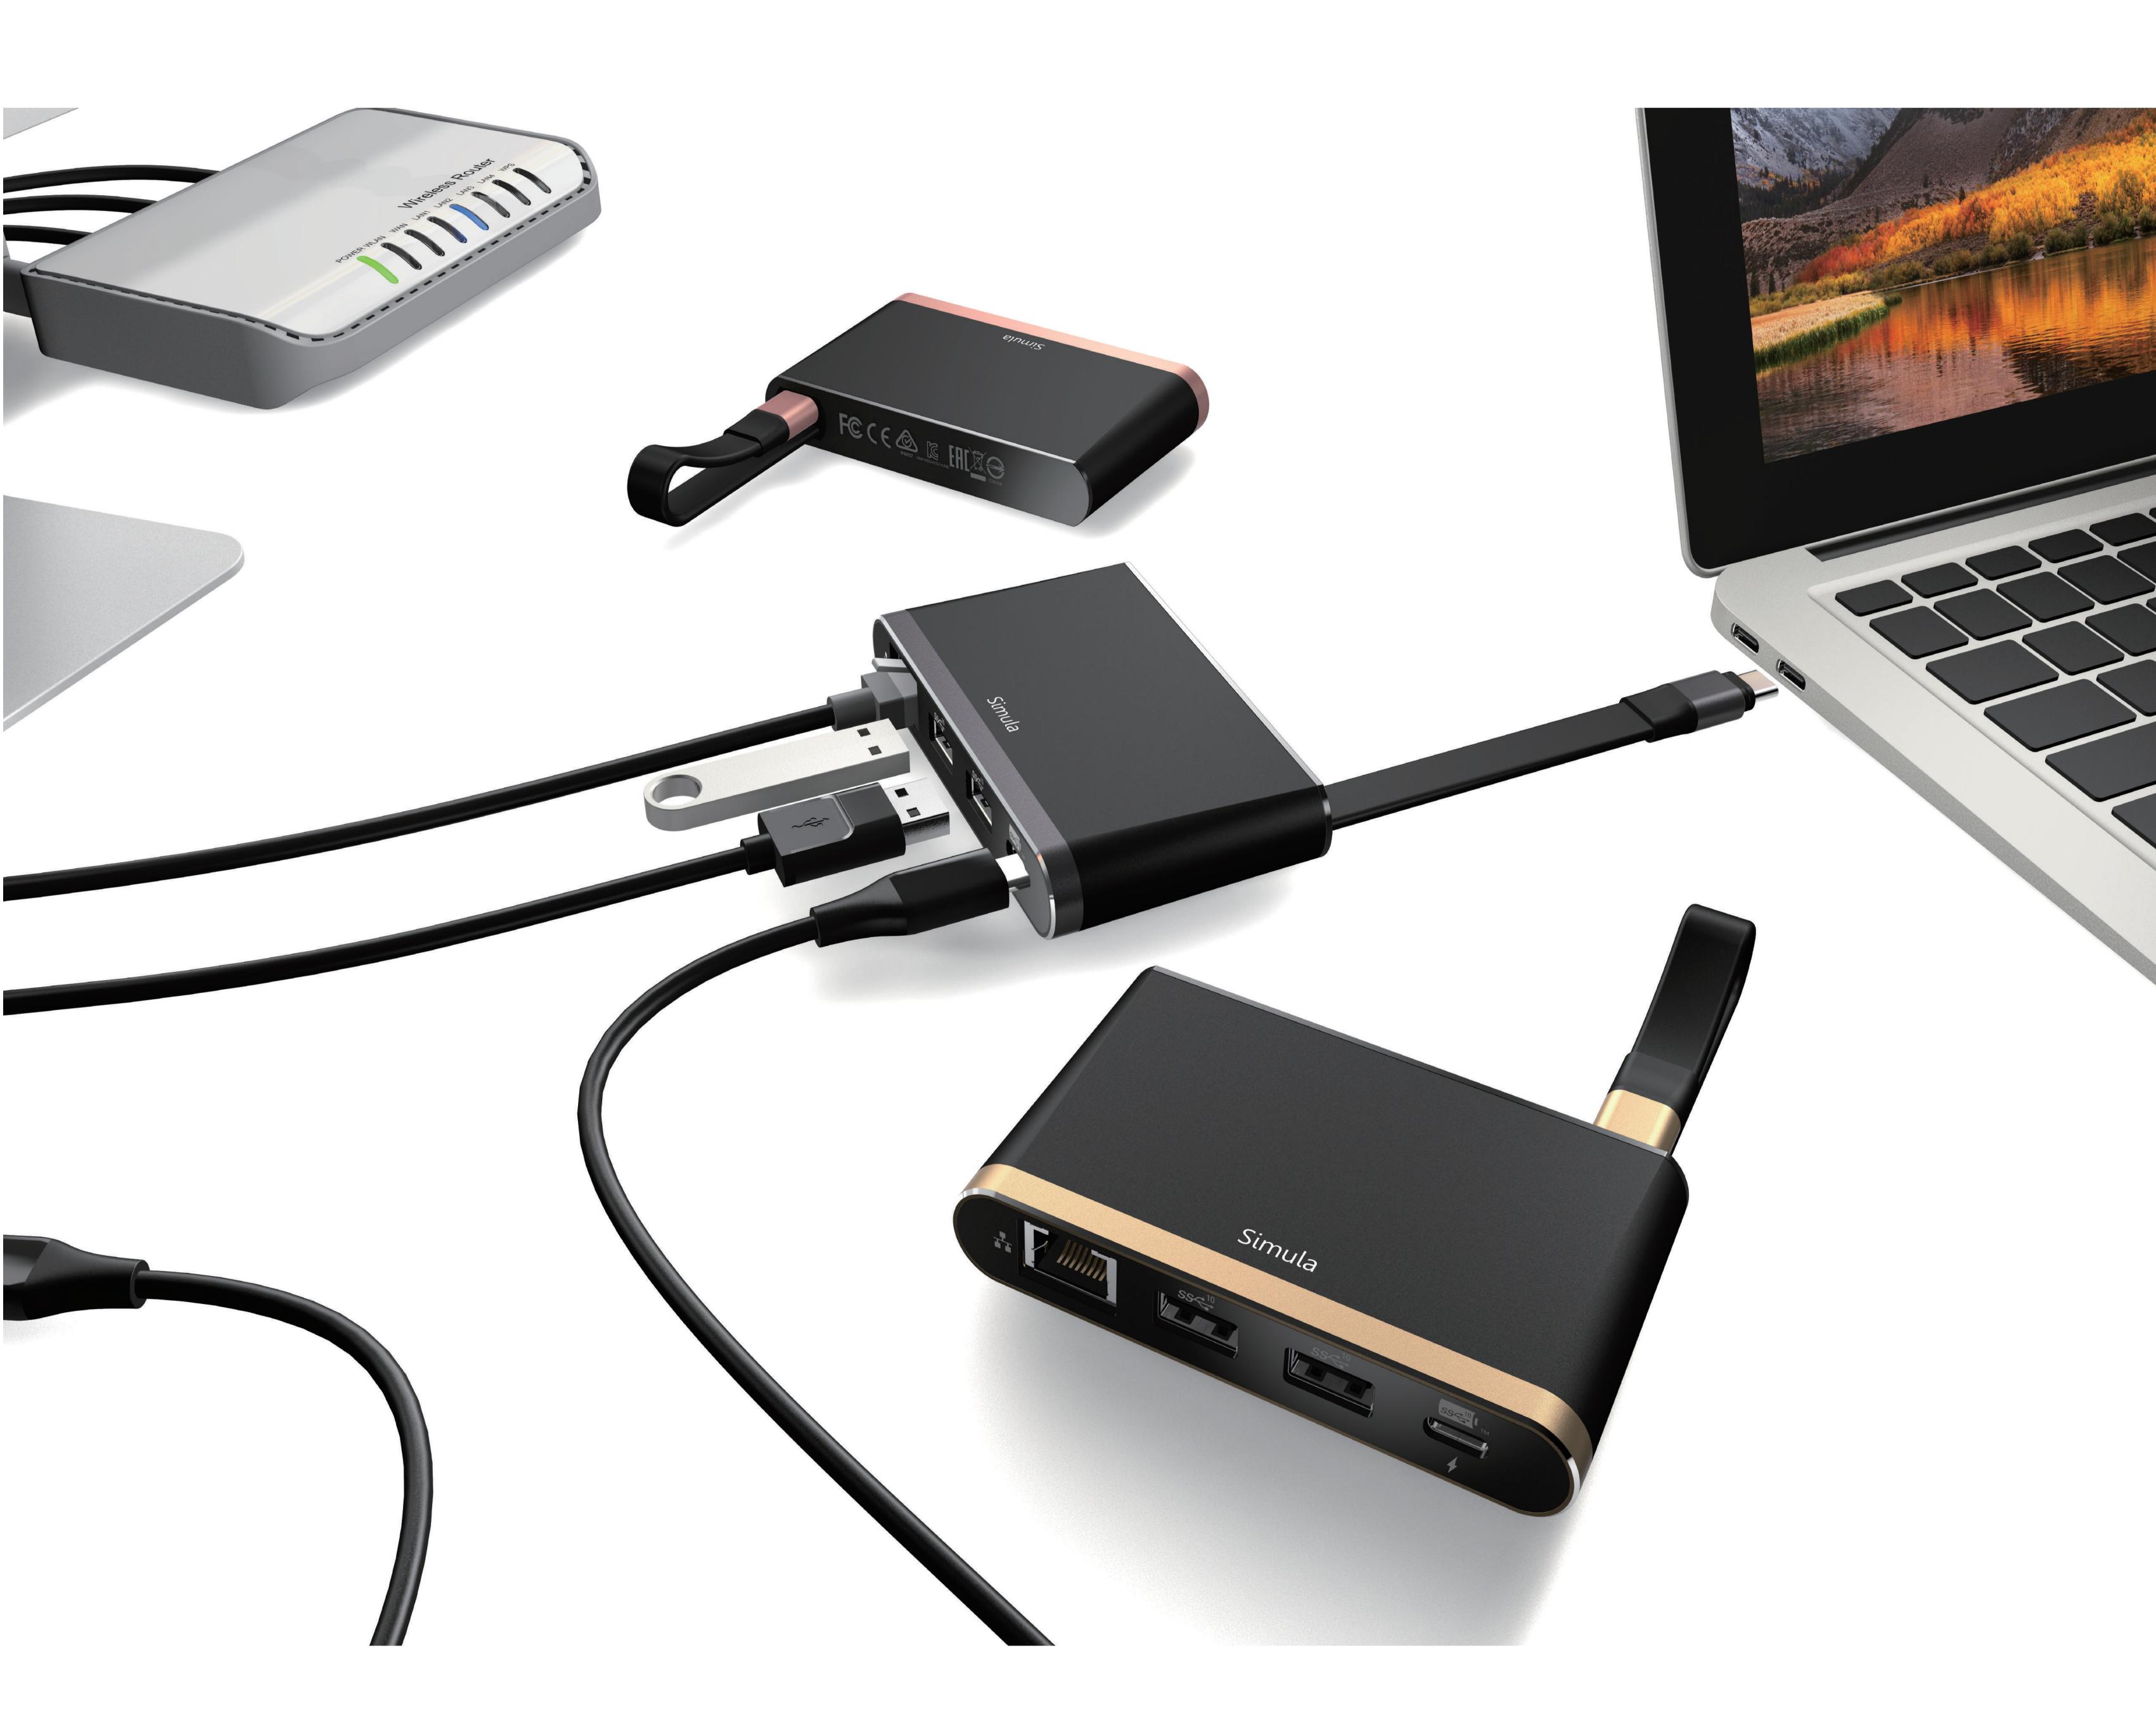

# Universal Docking Station USB-C 3.1 Gen2 with PD 3.0

B.C.E.

### Flash drive

### **Keyboard/Mouse**