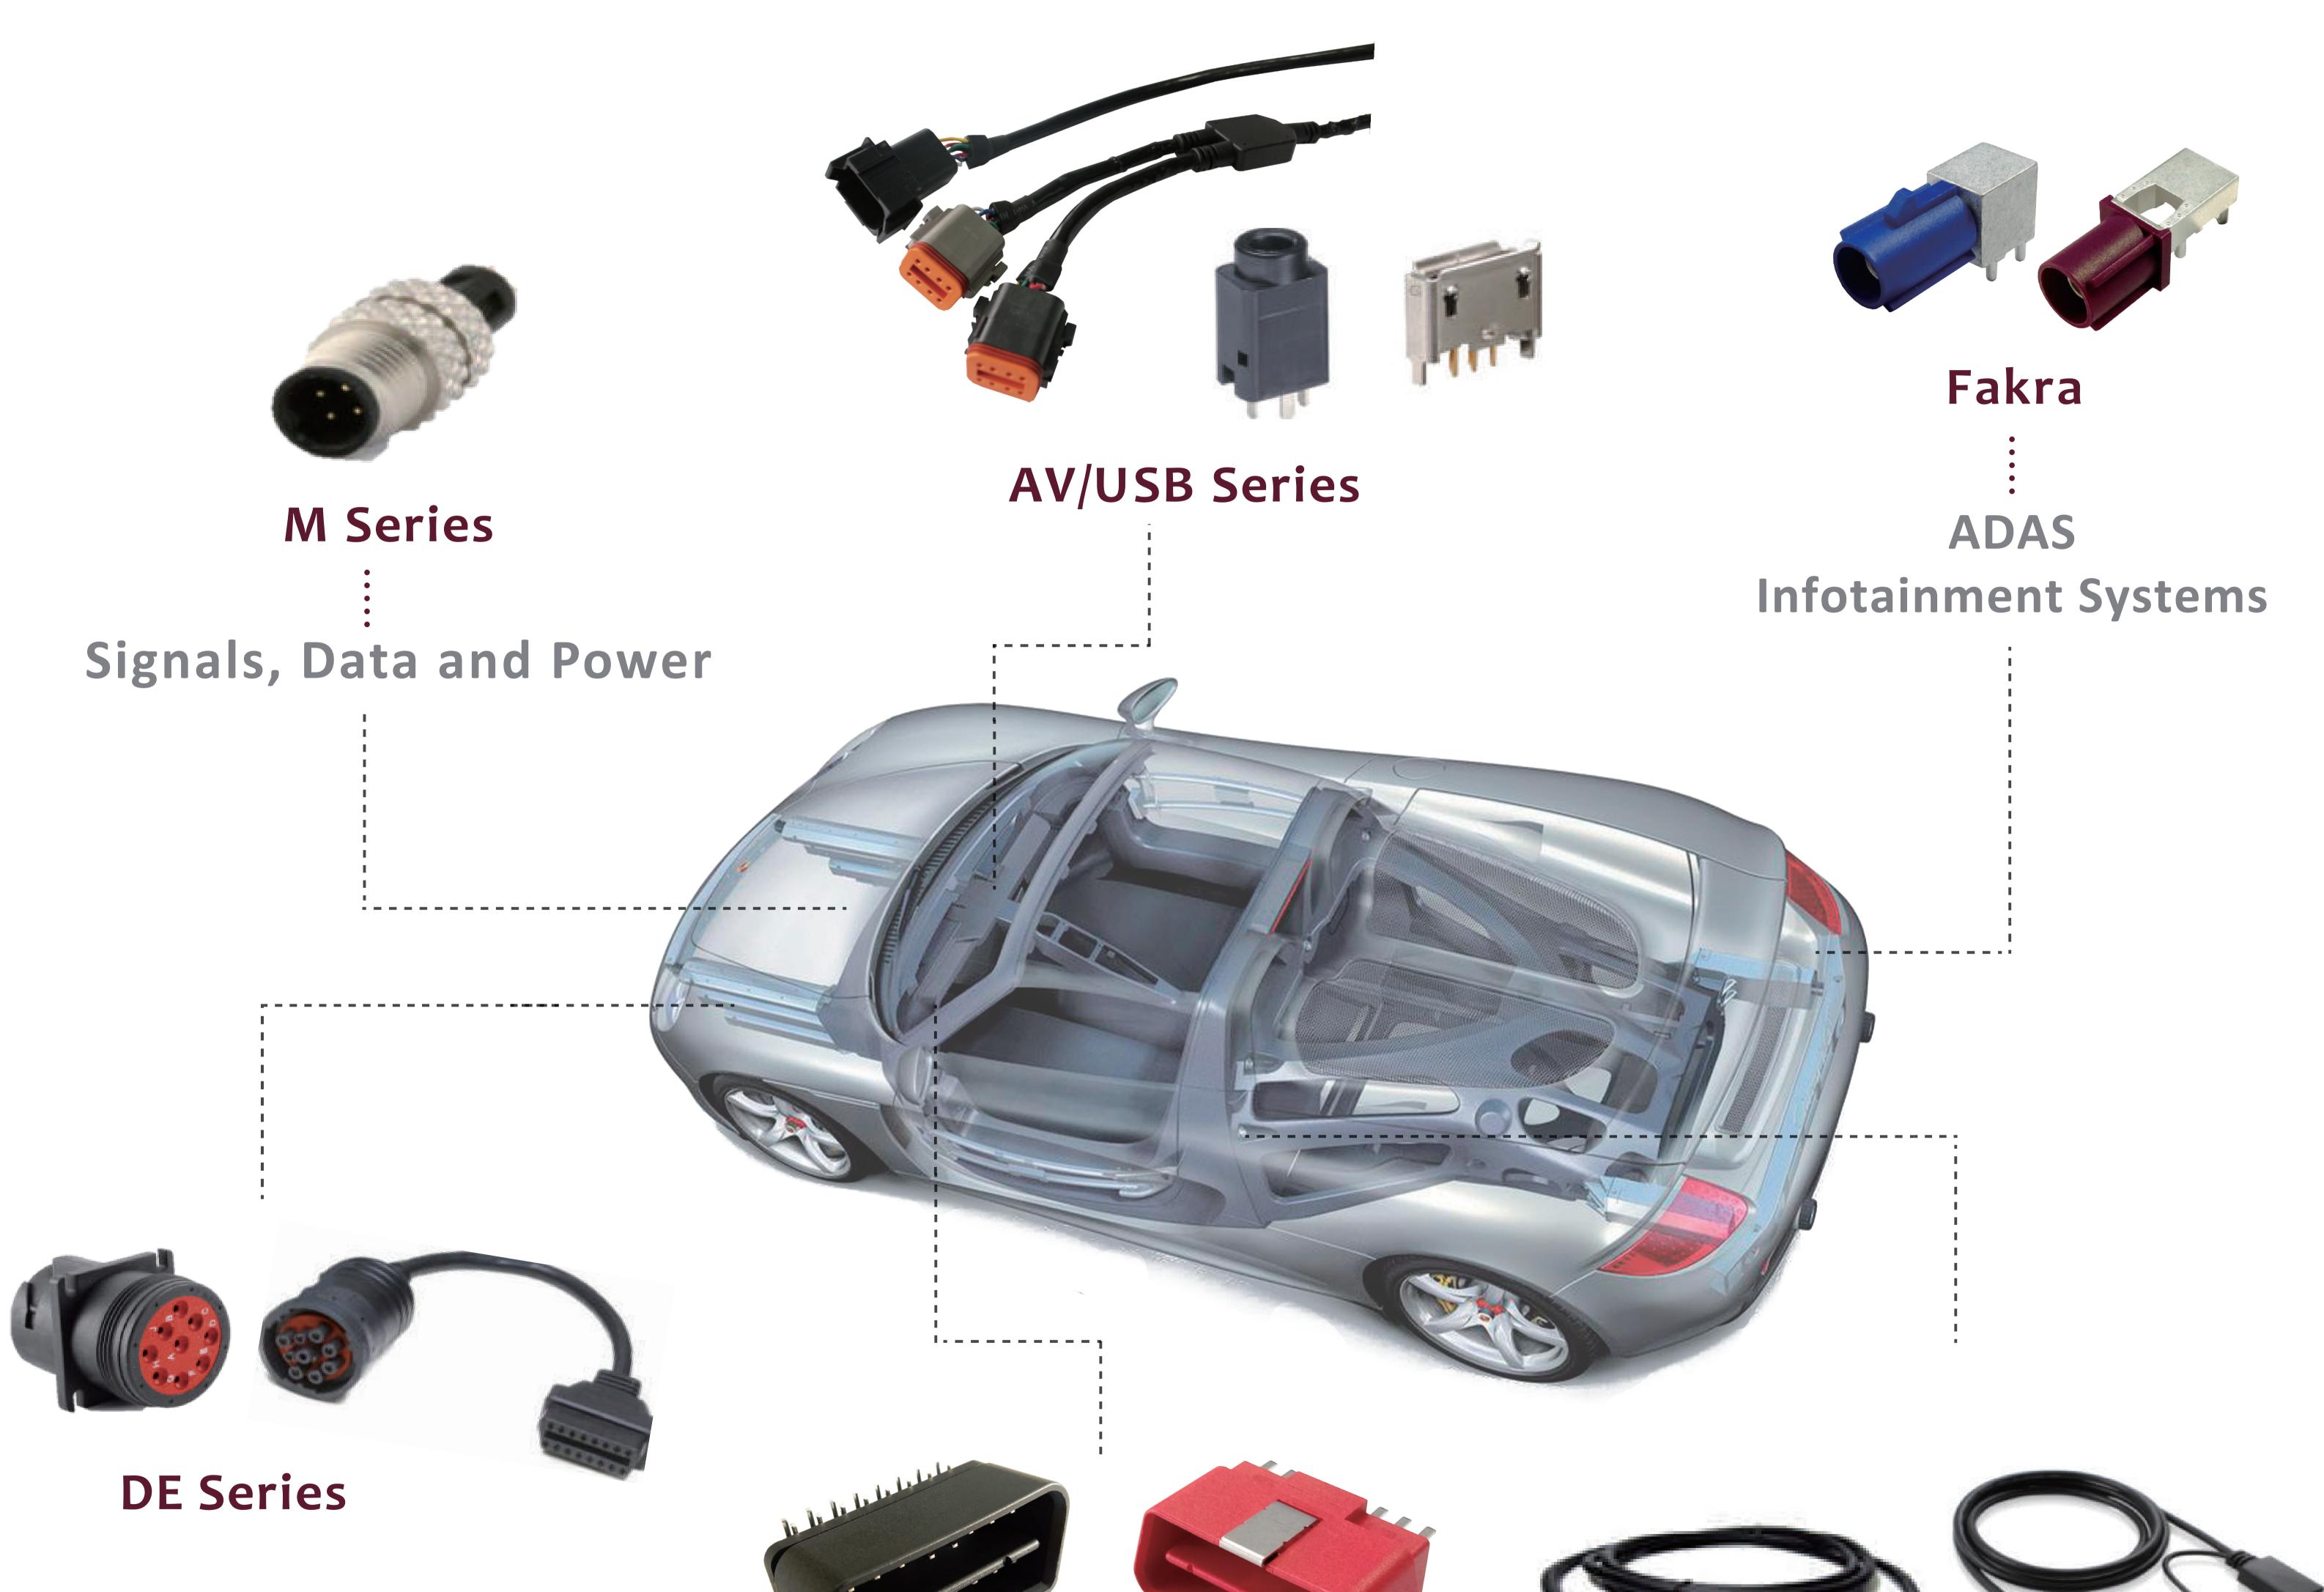

stant



#### **Overmolded with Cable** Panel Mount

# **Field Attachable**





### B.C.E. s.r.l.

Via Regina Pacis, 54/c - 41049 SASSUOLO (MO) Italy Tel. +39 0536 811.616 r.a. - Fax +39 0536 811.500 www.bce.it - E-mail: bce@bce.it

### **DESIGNED BY SIMULA**



# M5|M8|M9|M12 M16|M23|7/8"

Series



### B.C.E. s.r.l.

Via Regina Pacis, 54/c - 41049 SASSUOLO (MO) Italy Tel. +39 0536 811.616 r.a. - Fax +39 0536 811.500 www.bce.it - E-mail: bce@bce.it

# **DESIGNED BY SIMULA**





# Easy & Fast Connection





# High Mating Cycles









# Medical Equipment B.C.E. s.r.l.

Via Regina Pacis, 54/c - 41049 SASSUOLO (MO) Italy Tel. +39 0536 811.616 r.a. - Fax +39 0536 811.500 www.bce.it - E-mail: bce@bce.it

# Wearable

# Nurse Call System

# **DESIGNED BY SIMULA**



# IATF 16949 Certified







### HDMI Series MHL Series



### ELD, GPS Roadside Assistance

### B.C.E. s.r.l.

Via Regina Pacis, 54/c - 41049 SASSUOLO (MO) Italy Tel. +39 0536 811.616 r.a. - Fax +39 0536 811.500 www.bce.it - E-mail: bce@bce.it

### **DESIGNED BY SIMULA**





#### B.C.E. s.r.l.

Via Regina Pacis, 54/c - 41049 SASSUOLO (MO) Italy Tel. +39 0536 811.616 r.a. - Fax +39 0536 811.500 www.bce.it - E-mail: bce@bce.it

### **DESIGNED BY SIMULA**



# **USB-IF certified Type-C**



#### B.C.E. s.r.l.

Via Regina Pacis, 54/c - 41049 SASSUOLO (MO) Italy Tel. +39 0536 811.616 r.a. - Fax +39 0536 811.500 www.bce.it - E-mail: bce@bce.it

### **DESIGNED BY SIMULA**



# USB-C 3.1 Gen2 with PD





### B.C.E. s.r.l.

Via Regina Pacis, 54/c - 41049 SASSUOLO (MO) Italy Tel. +39 0536 811.616 r.a. - Fax +39 0536 81