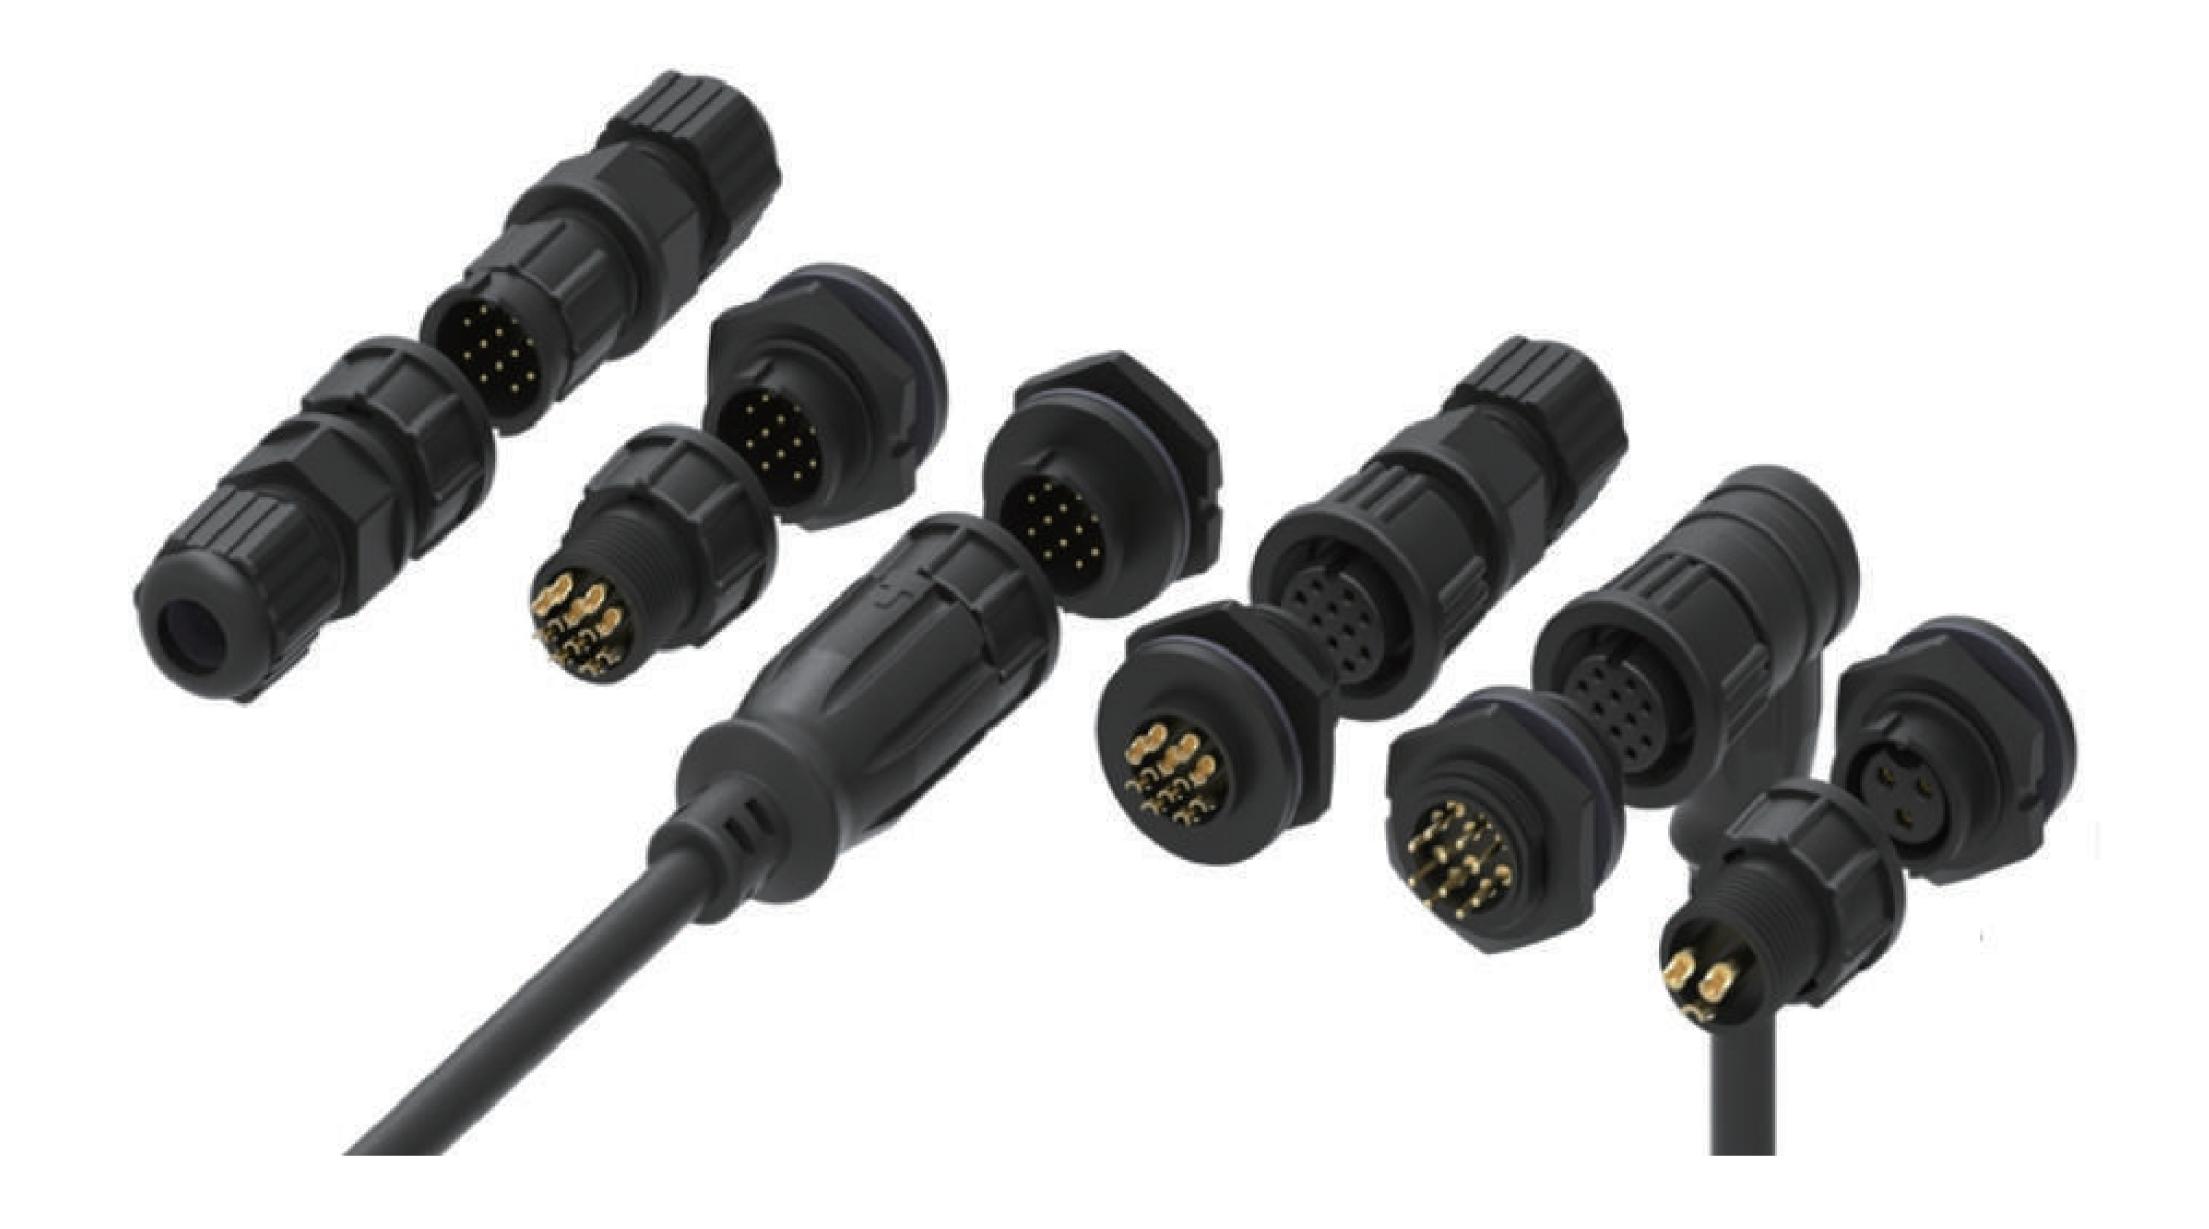

# Circular Series Jutdor

Harsh Environment

Corrosion Resistant

#### **Overmolded with Cable** Panel Mount

# **Field Attachable**