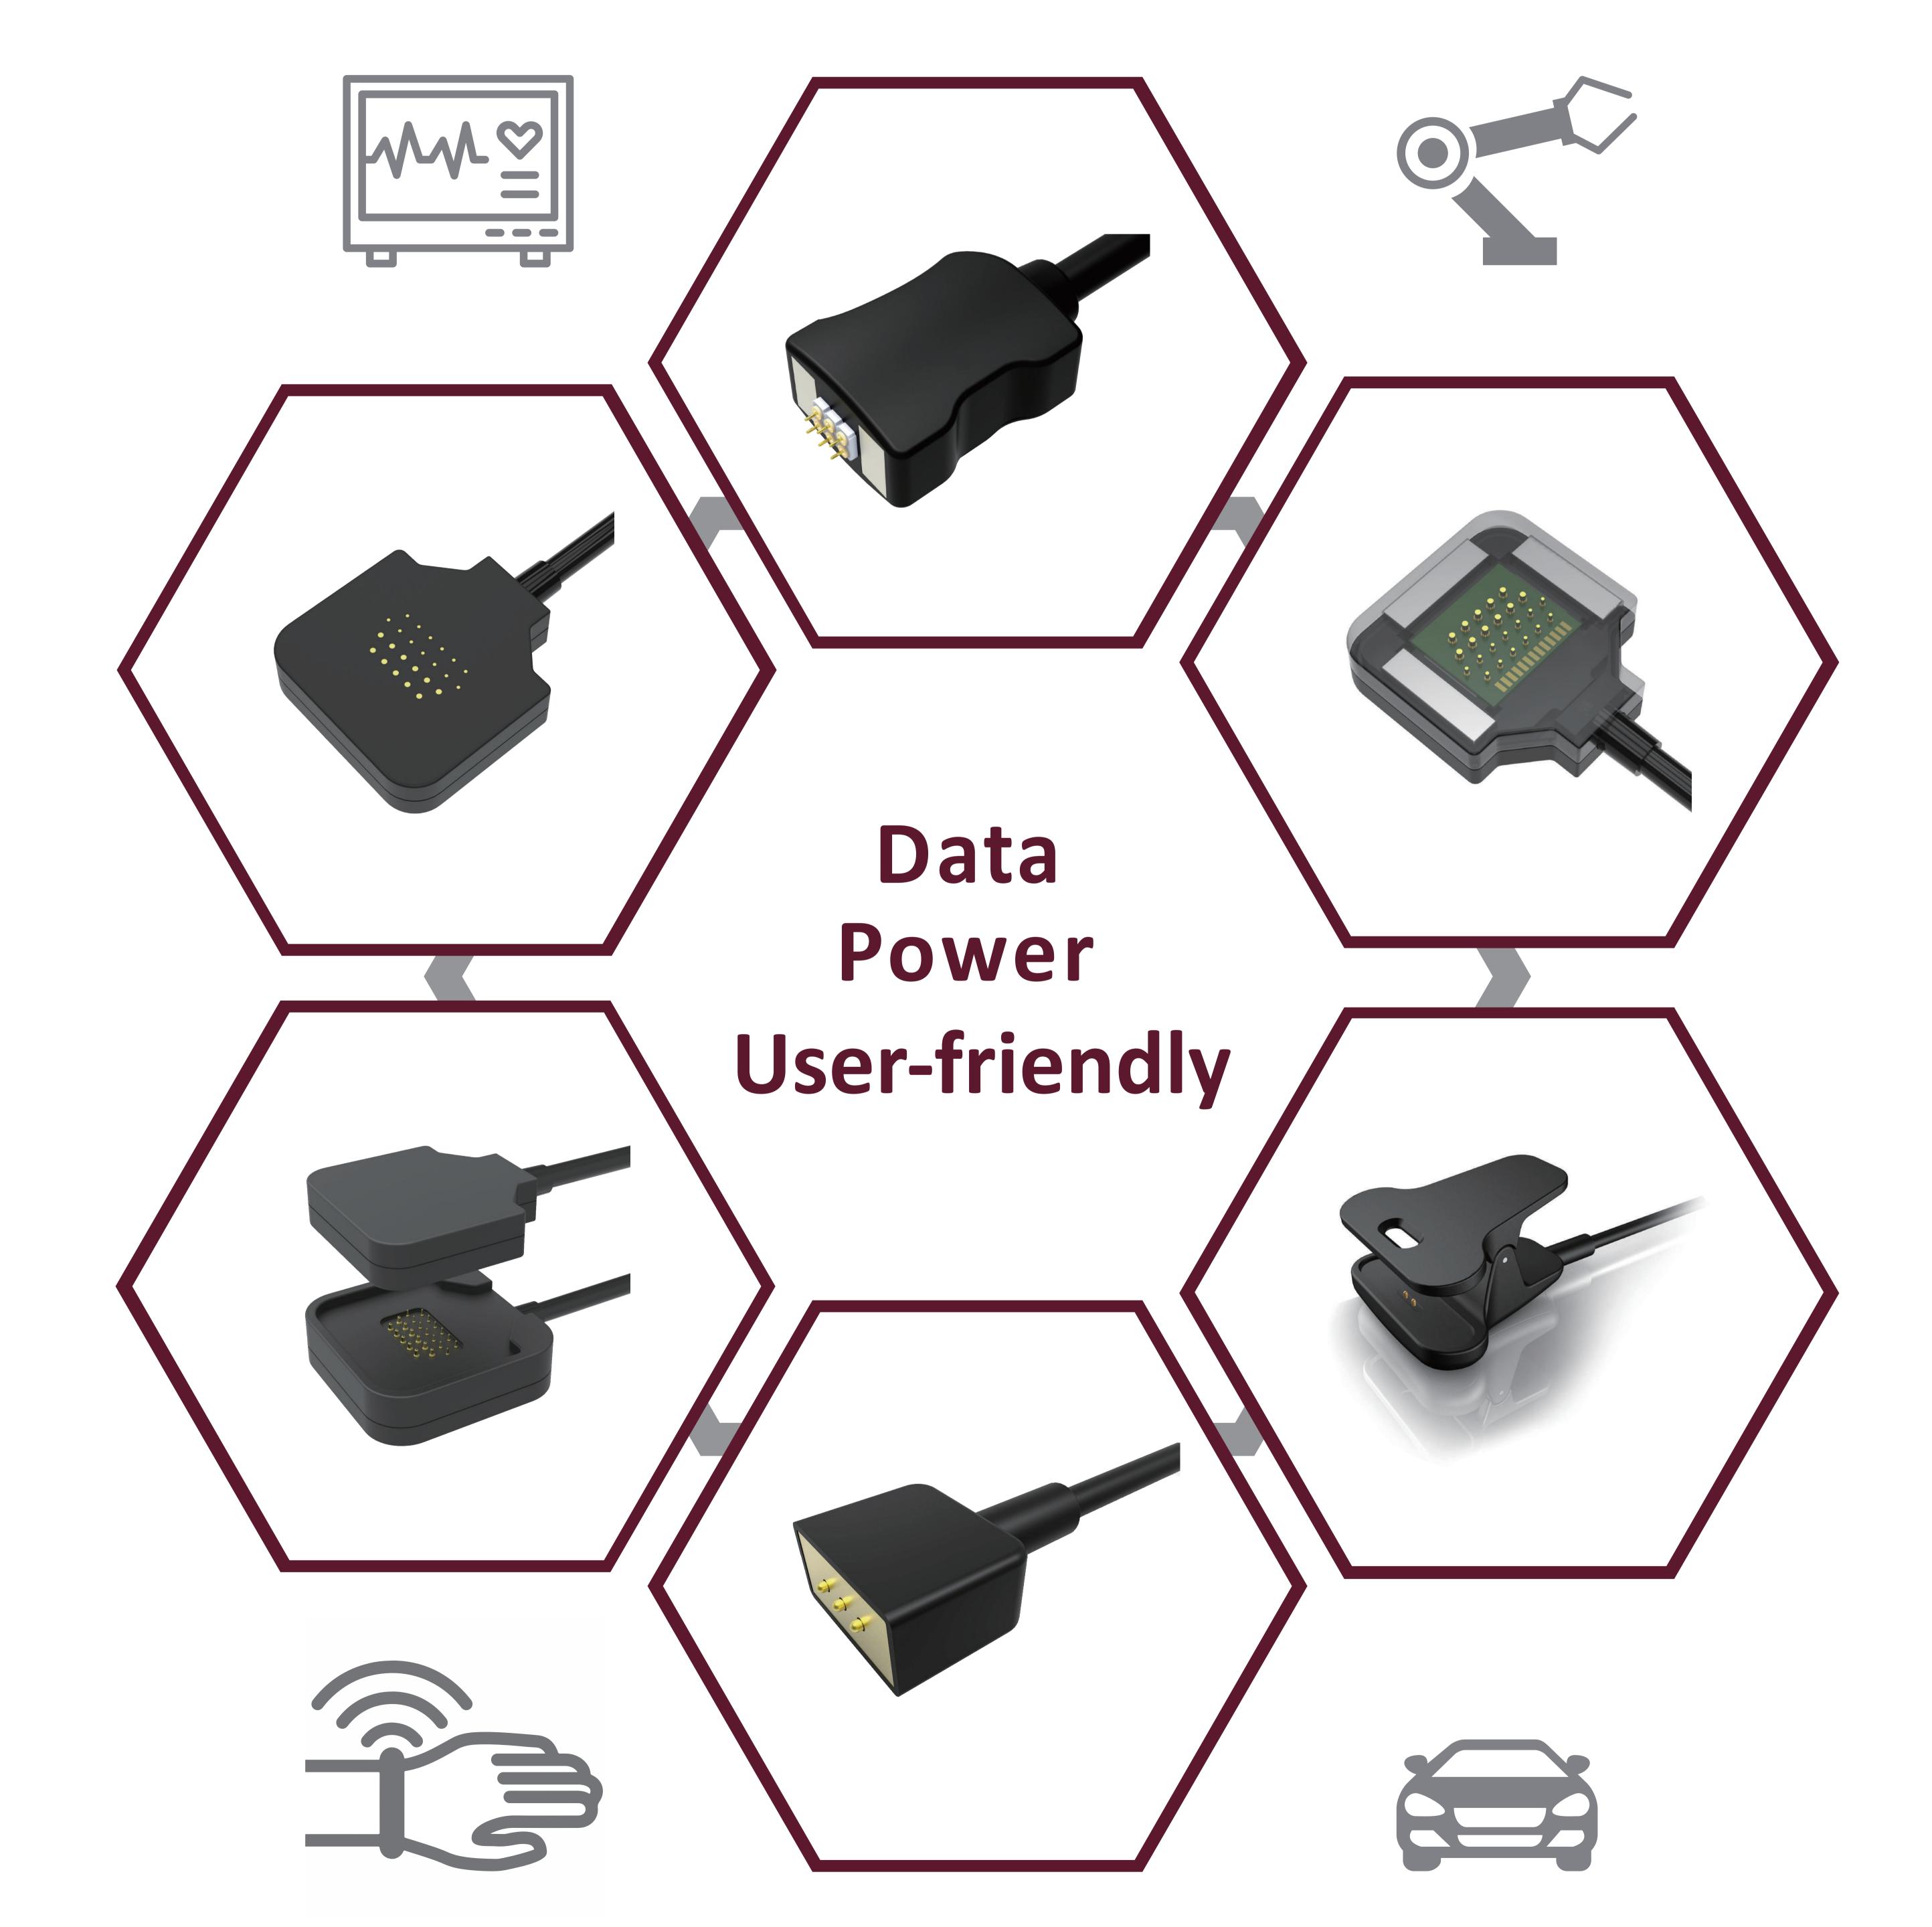

# Medical Equipment B.C.E. s.r.l.

Via Regina Pacis, 54/c - 41049 SASSUOLO (MO) Italy Tel. +39 0536 811.616 r.a. - Fax +39 0536 811.500 www.bce.it - E-mail: bce@bce.it

# Wearable

# Nurse Call System