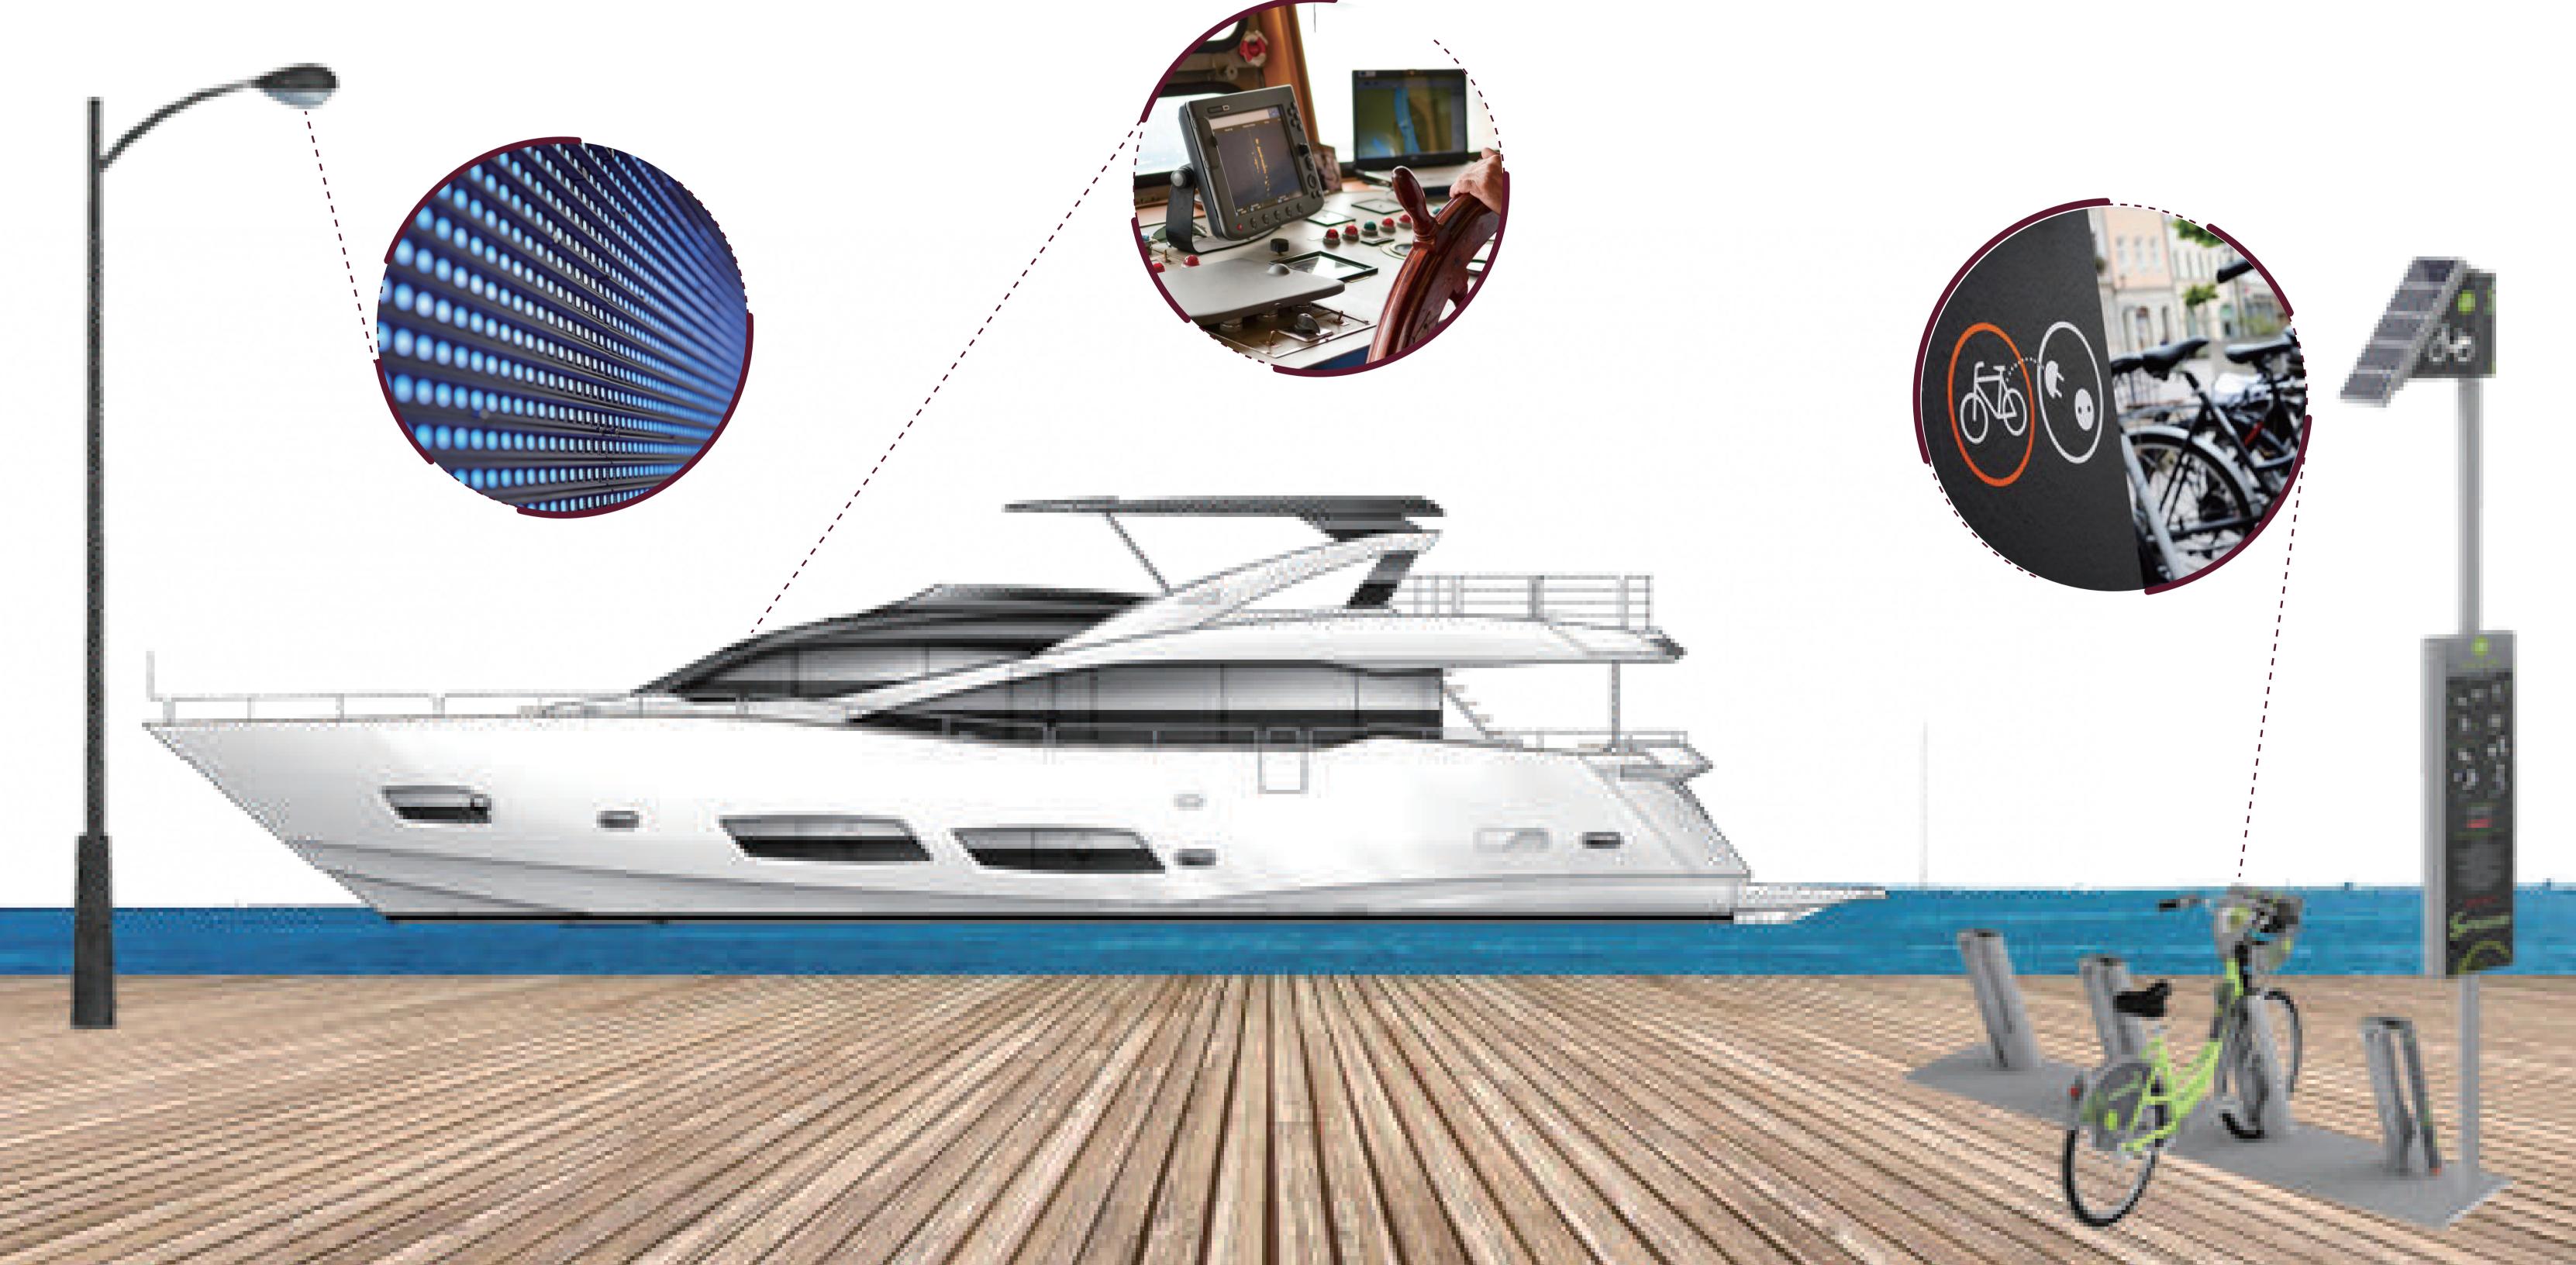

### B.C.E. s.r.l.

Via Regina Pacis, 54/c - 41049 SASSUOLO (MO) Italy Tel. +39 0536 811.616 r.a. - Fax +39 0536 811.500 www.bce.it - E-mail: bce@bce.it

## **DESIGNED BY SIMULA**



# Circular Series Jutdor





Harsh Environment



Corrosion Resistant



#### **Overmolded with Cable** Panel Mount

# **Field Attachable**





### B.C.E. s.r.l.

Via Regina Pacis, 54/c - 41049 SASSUOLO (MO) Italy Tel. +39 0536 811.616 r.a. - Fax +39 0536 811.500 www.bce.it - E-mail: bce@bce.it

### **DESIGNED BY SIMULA**



# M5|M8|M9|M12 M16|M23|7/8"

Series



### B.C.E. s.r.l.

Via Regina Pacis, 54/c - 41049 SASSUOLO (MO) Italy Tel. +39 0536 811.616 r.a. - Fax +39 0536 811.500 www.bce.it - E-mail: bce@bce.it

# **DESIGNED BY SIMULA**





# Easy & Fast Connection





# High Mating Cycles









# Medical Equipment B.C.E. s.r.l.

Via Regina Pacis, 54/c - 41049 SASSUOLO (MO) Italy Tel. +39 0536 811.616 r.a. - Fax +39 0536 811.500 www.bce.it - E-mail: bce@bce.it

# Wearable

# Nurse Call System

# **DESIGNED BY SIMULA**



# IATF 16949 Certified







### HDMI Series MHL Series



### ELD, GPS Roadside Assistance

### B.C