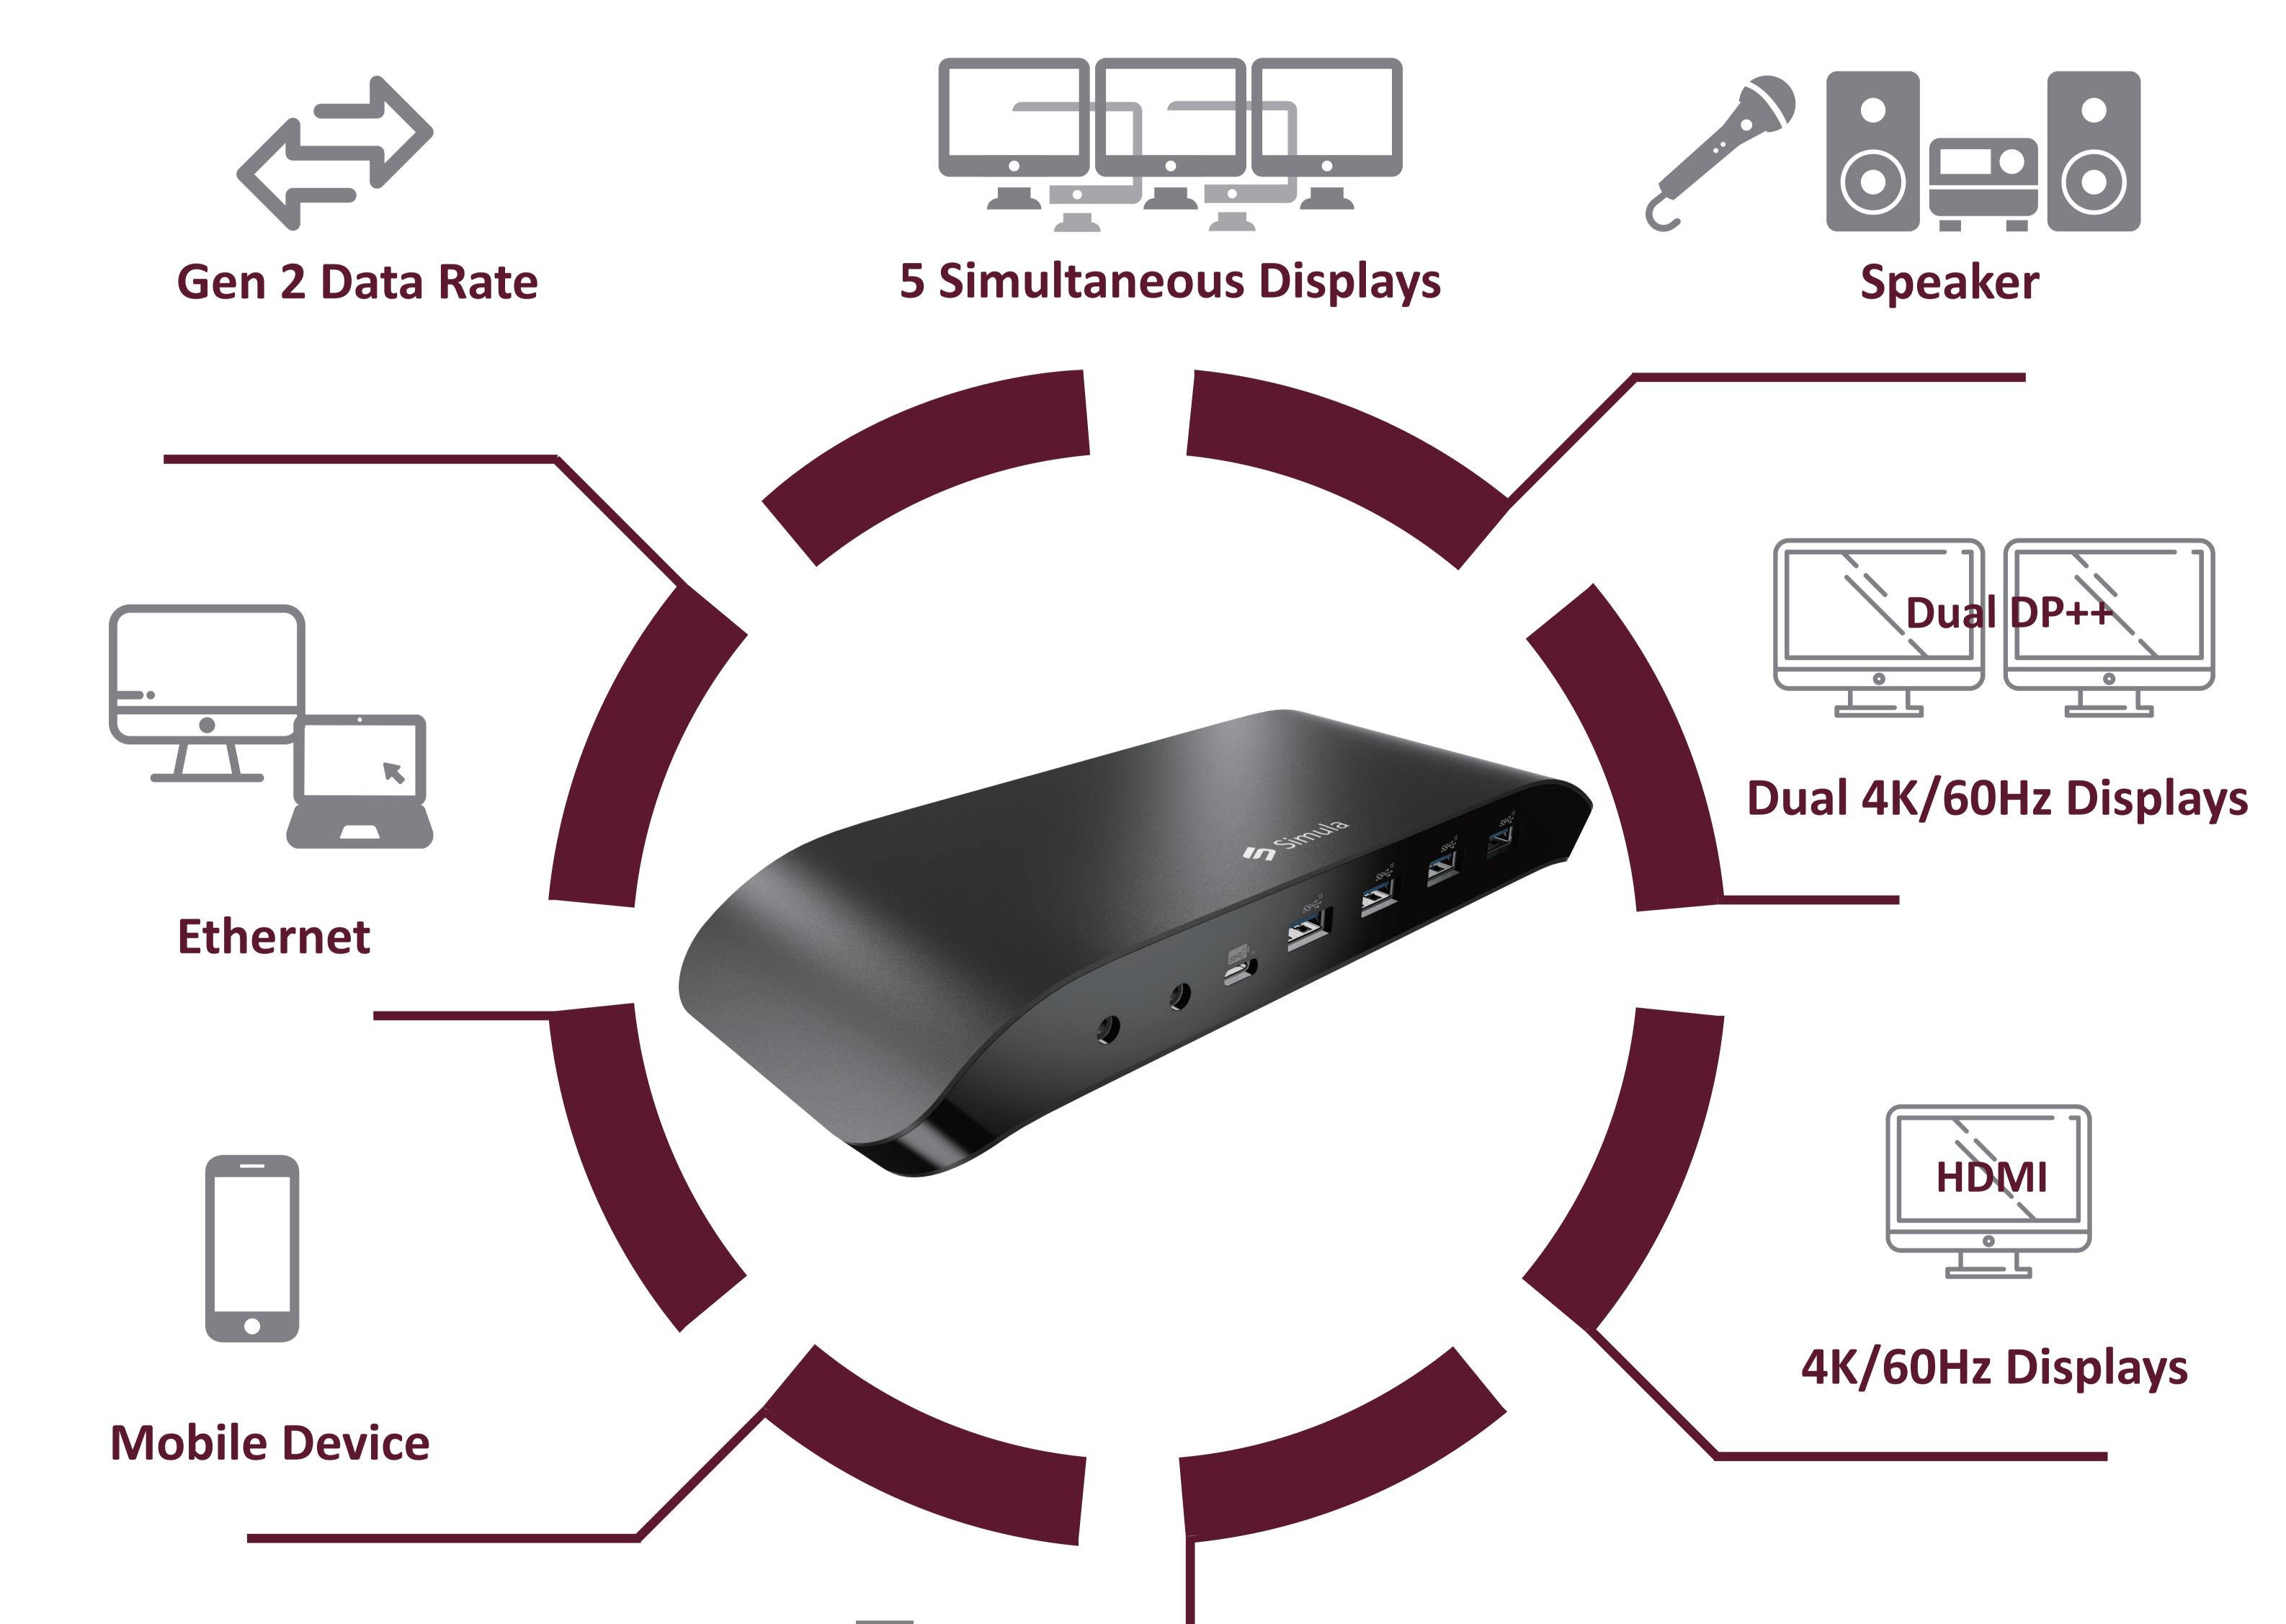

a. - Fax +39 0536 811.500 www.bce.it - E-mail: bce@bce.it

### **DESIGNED BY SIMULA**



# USB-C 3.1 Gen2 with PD





### B.C.E. s.r.l.

Via Regina Pacis, 54/c - 41049 SASSUOLO (MO) Italy Tel. +39 0536 811.616 r.a. - Fax +39 0536 811.500 www.bce.it - E-mail: bce@bce.it

# **DESIGNED BY SIMULA**



# USB-C 3.1 Gen 2 with PD





# 

### B.C.E. s.r.l.

Via Regina Pacis, 54/c - 41049 SASSUOLO (MO) Italy Tel. +39 0536 811.616 r.a. - Fax +39 0536 811.500 www.bce.it - E-mail: bce@bce.it

## **DESIGNED BY SIMULA**



# 10G 3 Channels

# irtualLink









### B.C.E. s.r.l.

Via Regina Pacis, 54/c - 41049 SASSUOLO (MO) Italy Tel. +39 0536 811.616 r.a. - Fax +39 0536 811.500 www.bce.it - E-mail: bce@bce.it

# **DESIGNED BY SIMULA**

# Universal Docking Station USB-C 3.1 Gen2 with PD 3.0

B.C.E.





### Flash drive

### **Keyboard/Mouse**

### B.C.E. s.r.l.

Via Regina Pacis, 54/c - 41049 SASSUOLO (MO) Italy Tel. +39 0536 811.616 r.a. - Fax +39 0536 811.500 www.bce.it - E-mail: bce@bce.it 2

# **DESIGNED BY SIMULA**



B.C.E. s.r.l.

Via Regina Pacis, 54/c - 41049 SASSUOLO (MO) Italy Tel. +39 0536 811.616 r.a. - Fax +39 0536 811.500 www.bce.it - E-mail: bce@bce.it