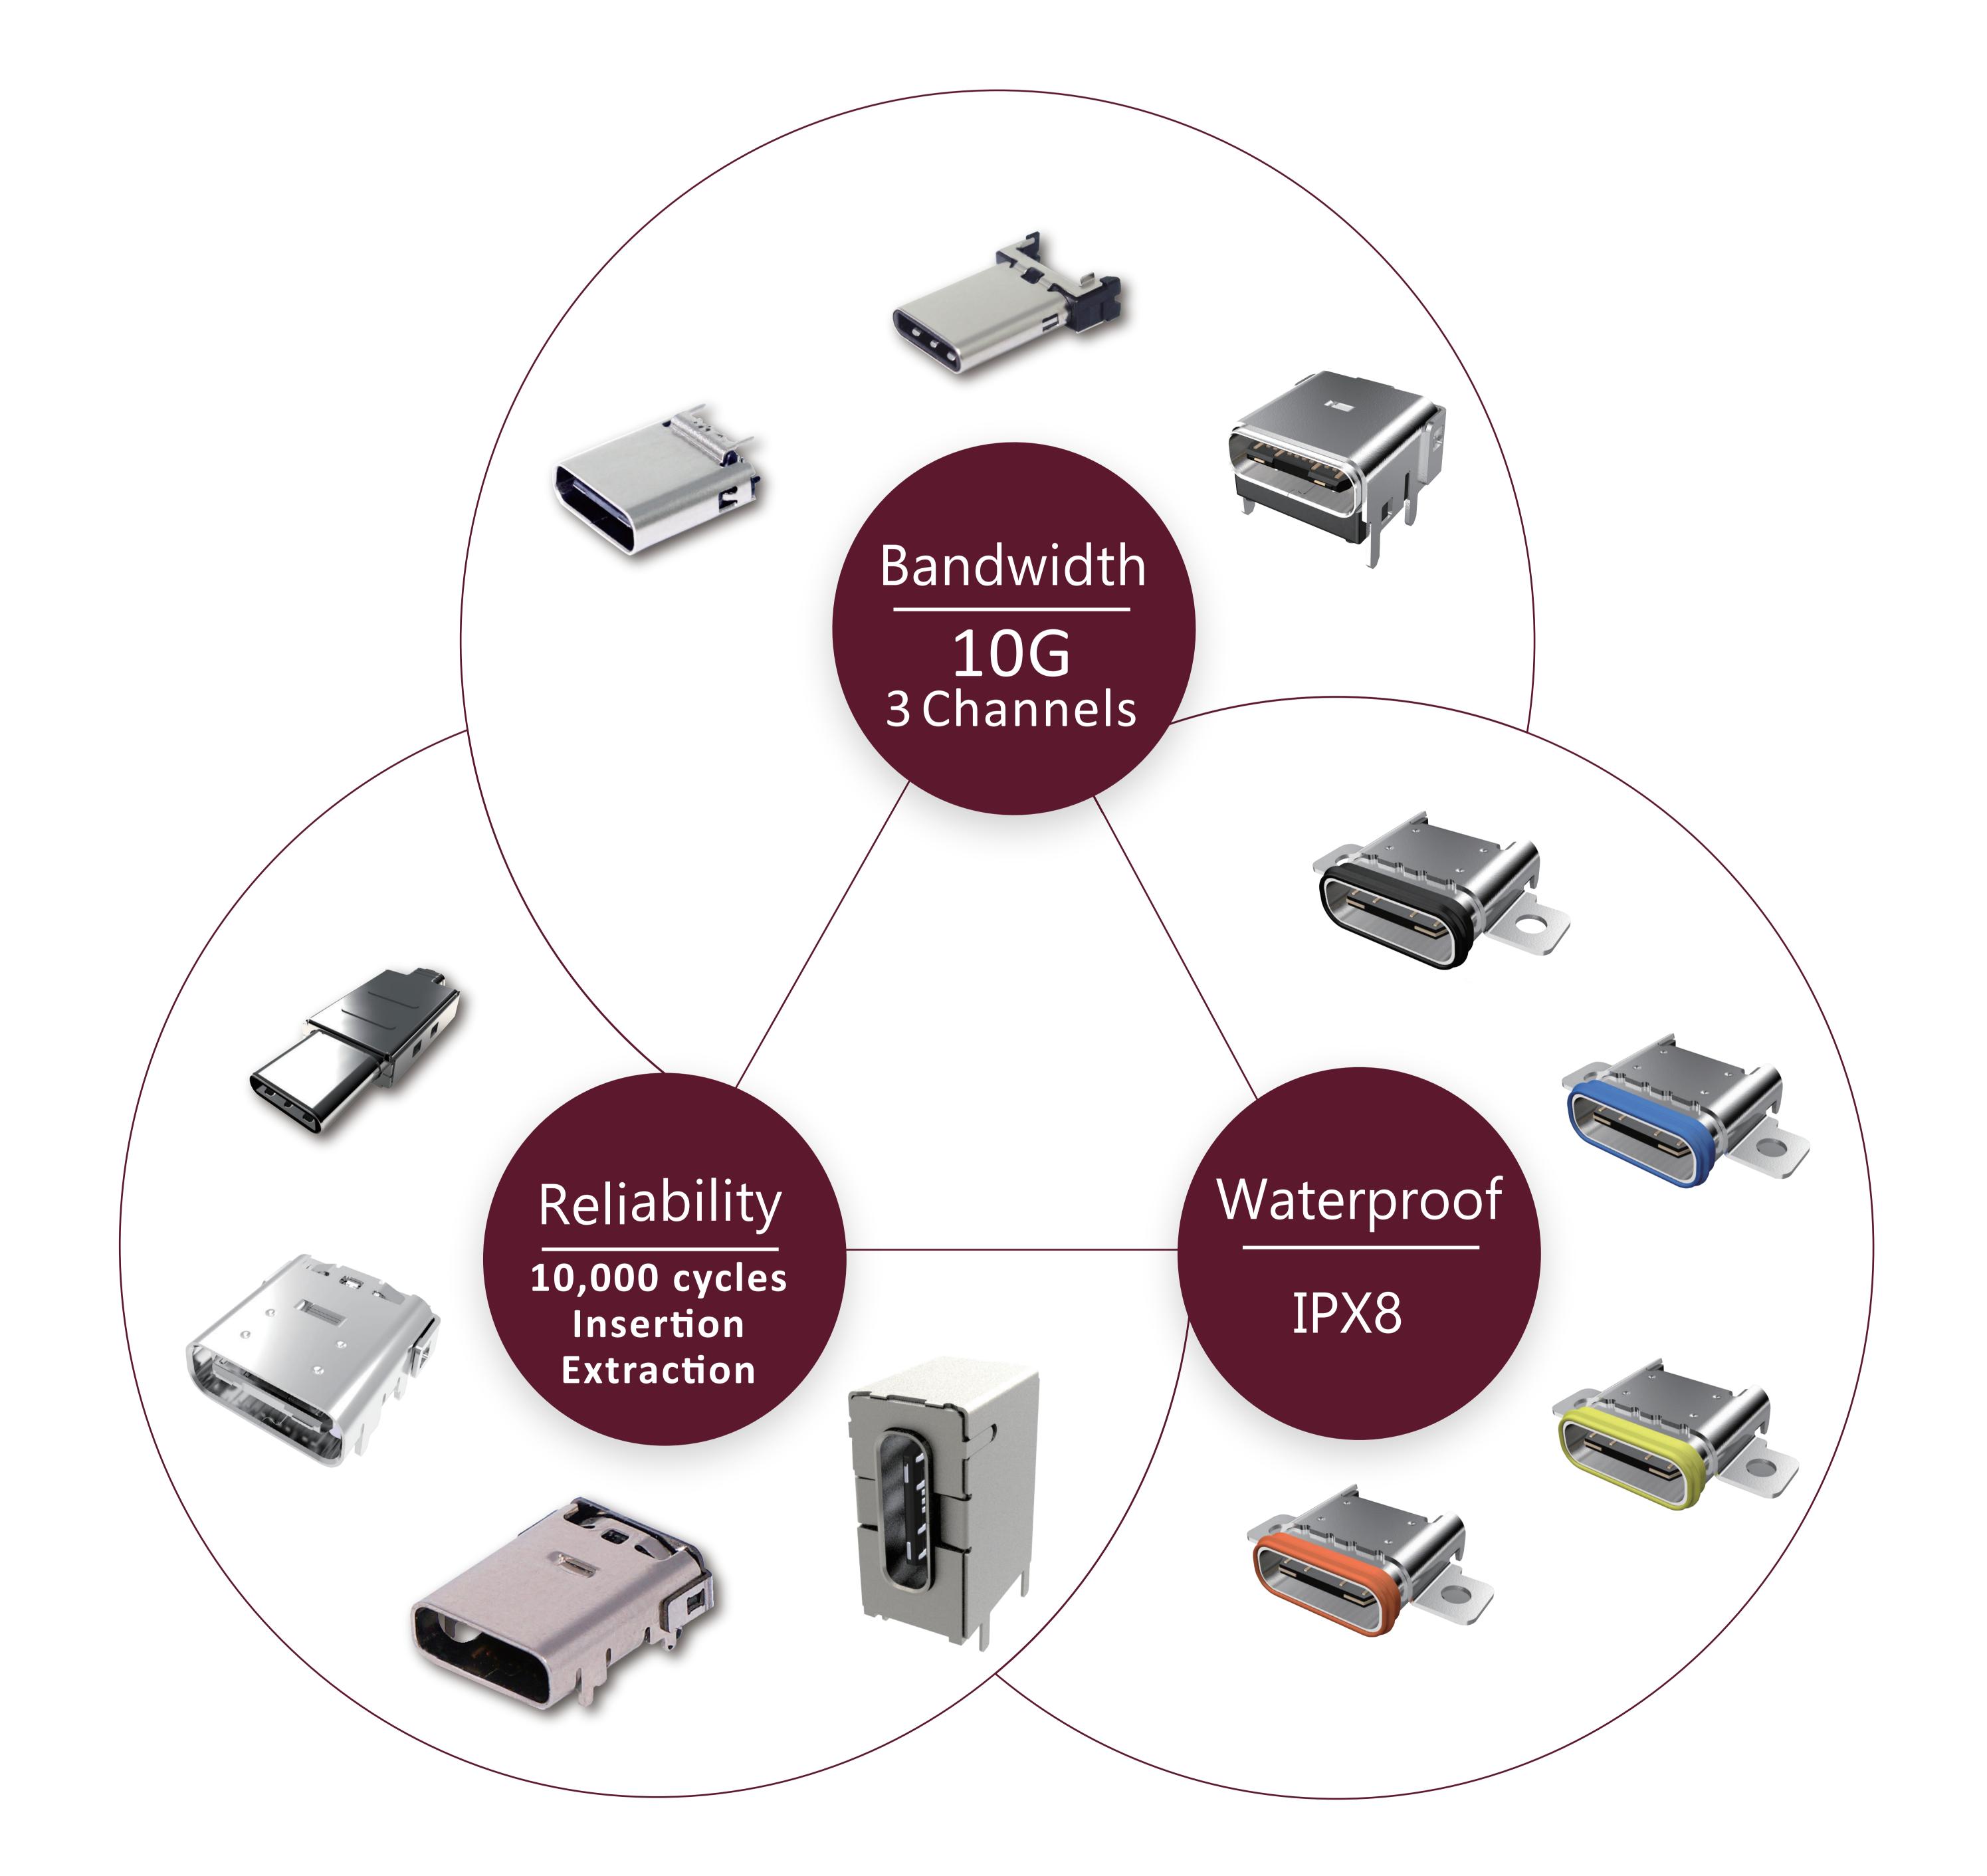

Y SIMULA**





# Easy & Fast Connection





# High Mating Cycles









# Medical Equipment B.C.E. s.r.l.

Via Regina Pacis, 54/c - 41049 SASSUOLO (MO) Italy Tel. +39 0536 811.616 r.a. - Fax +39 0536 811.500 www.bce.it - E-mail: bce@bce.it

# Wearable

# Nurse Call System

# **DESIGNED BY SIMULA**



# IATF 16949 Certified







### HDMI Series MHL Series



### ELD, GPS Roadside Assistance

### B.C.E. s.r.l.

Via Regina Pacis, 54/c - 41049 SASSUOLO (MO) Italy Tel. +39 0536 811.616 r.a. - Fax +39 0536 811.500 www.bce.it - E-mail: bce@bce.it

### **DESIGNED BY SIMULA**





#### B.C.E. s.r.l.

Via Regina Pacis, 54/c - 41049 SASSUOLO (MO) Italy Tel. +39 0536 811.616 r.a. - Fax +39 0536 811.500 www.bce.it - E-mail: bce@bce.it

### **DESIGNED BY SIMULA**



# **USB-IF certified Type-C**



#### B.C.E. s.r.l.

Via Regina Pacis, 54/c - 41049 SASSUOLO (MO) Italy Tel. +39 0536 811.616 r.a. - Fax +39 0536 811.500 www.bce.it - E-mail: bce@bce.it

### **DESIGNED BY SIMULA**



# USB-C 3.1 Gen2 with PD





### B.C.E. s.r.l.

Via Regina Pacis, 54/c - 41049 SASSUOLO (MO) Italy Tel. +39 0536 811.616 r.a. - Fax +39 0536 811.500 www.bce.it - E-mail: bce@bce.it

# **DESIGNED BY SIMULA**



# USB-C 3.1 Gen 2 with PD





# 

### B.C.E. s.r.l.

Via Regina Pacis, 54/c - 41049 SASSUOLO (MO) Italy Tel. +39 0536 811.616 r.a. - Fax +39 0536 811.500 www.bce.it - E-mail: bce@bce.it

## **DESIGNED BY SIMULA**



# 10G 3 Channels

# irtualLink









### B.C.E. s.r.l.

Via Regina Pacis, 54/c - 41049 SASSUOLO (MO) Italy Tel. +39 0536 811.616 r.a. - Fax +39 0536 811.500 www.bce.it - E-mail: bce@b