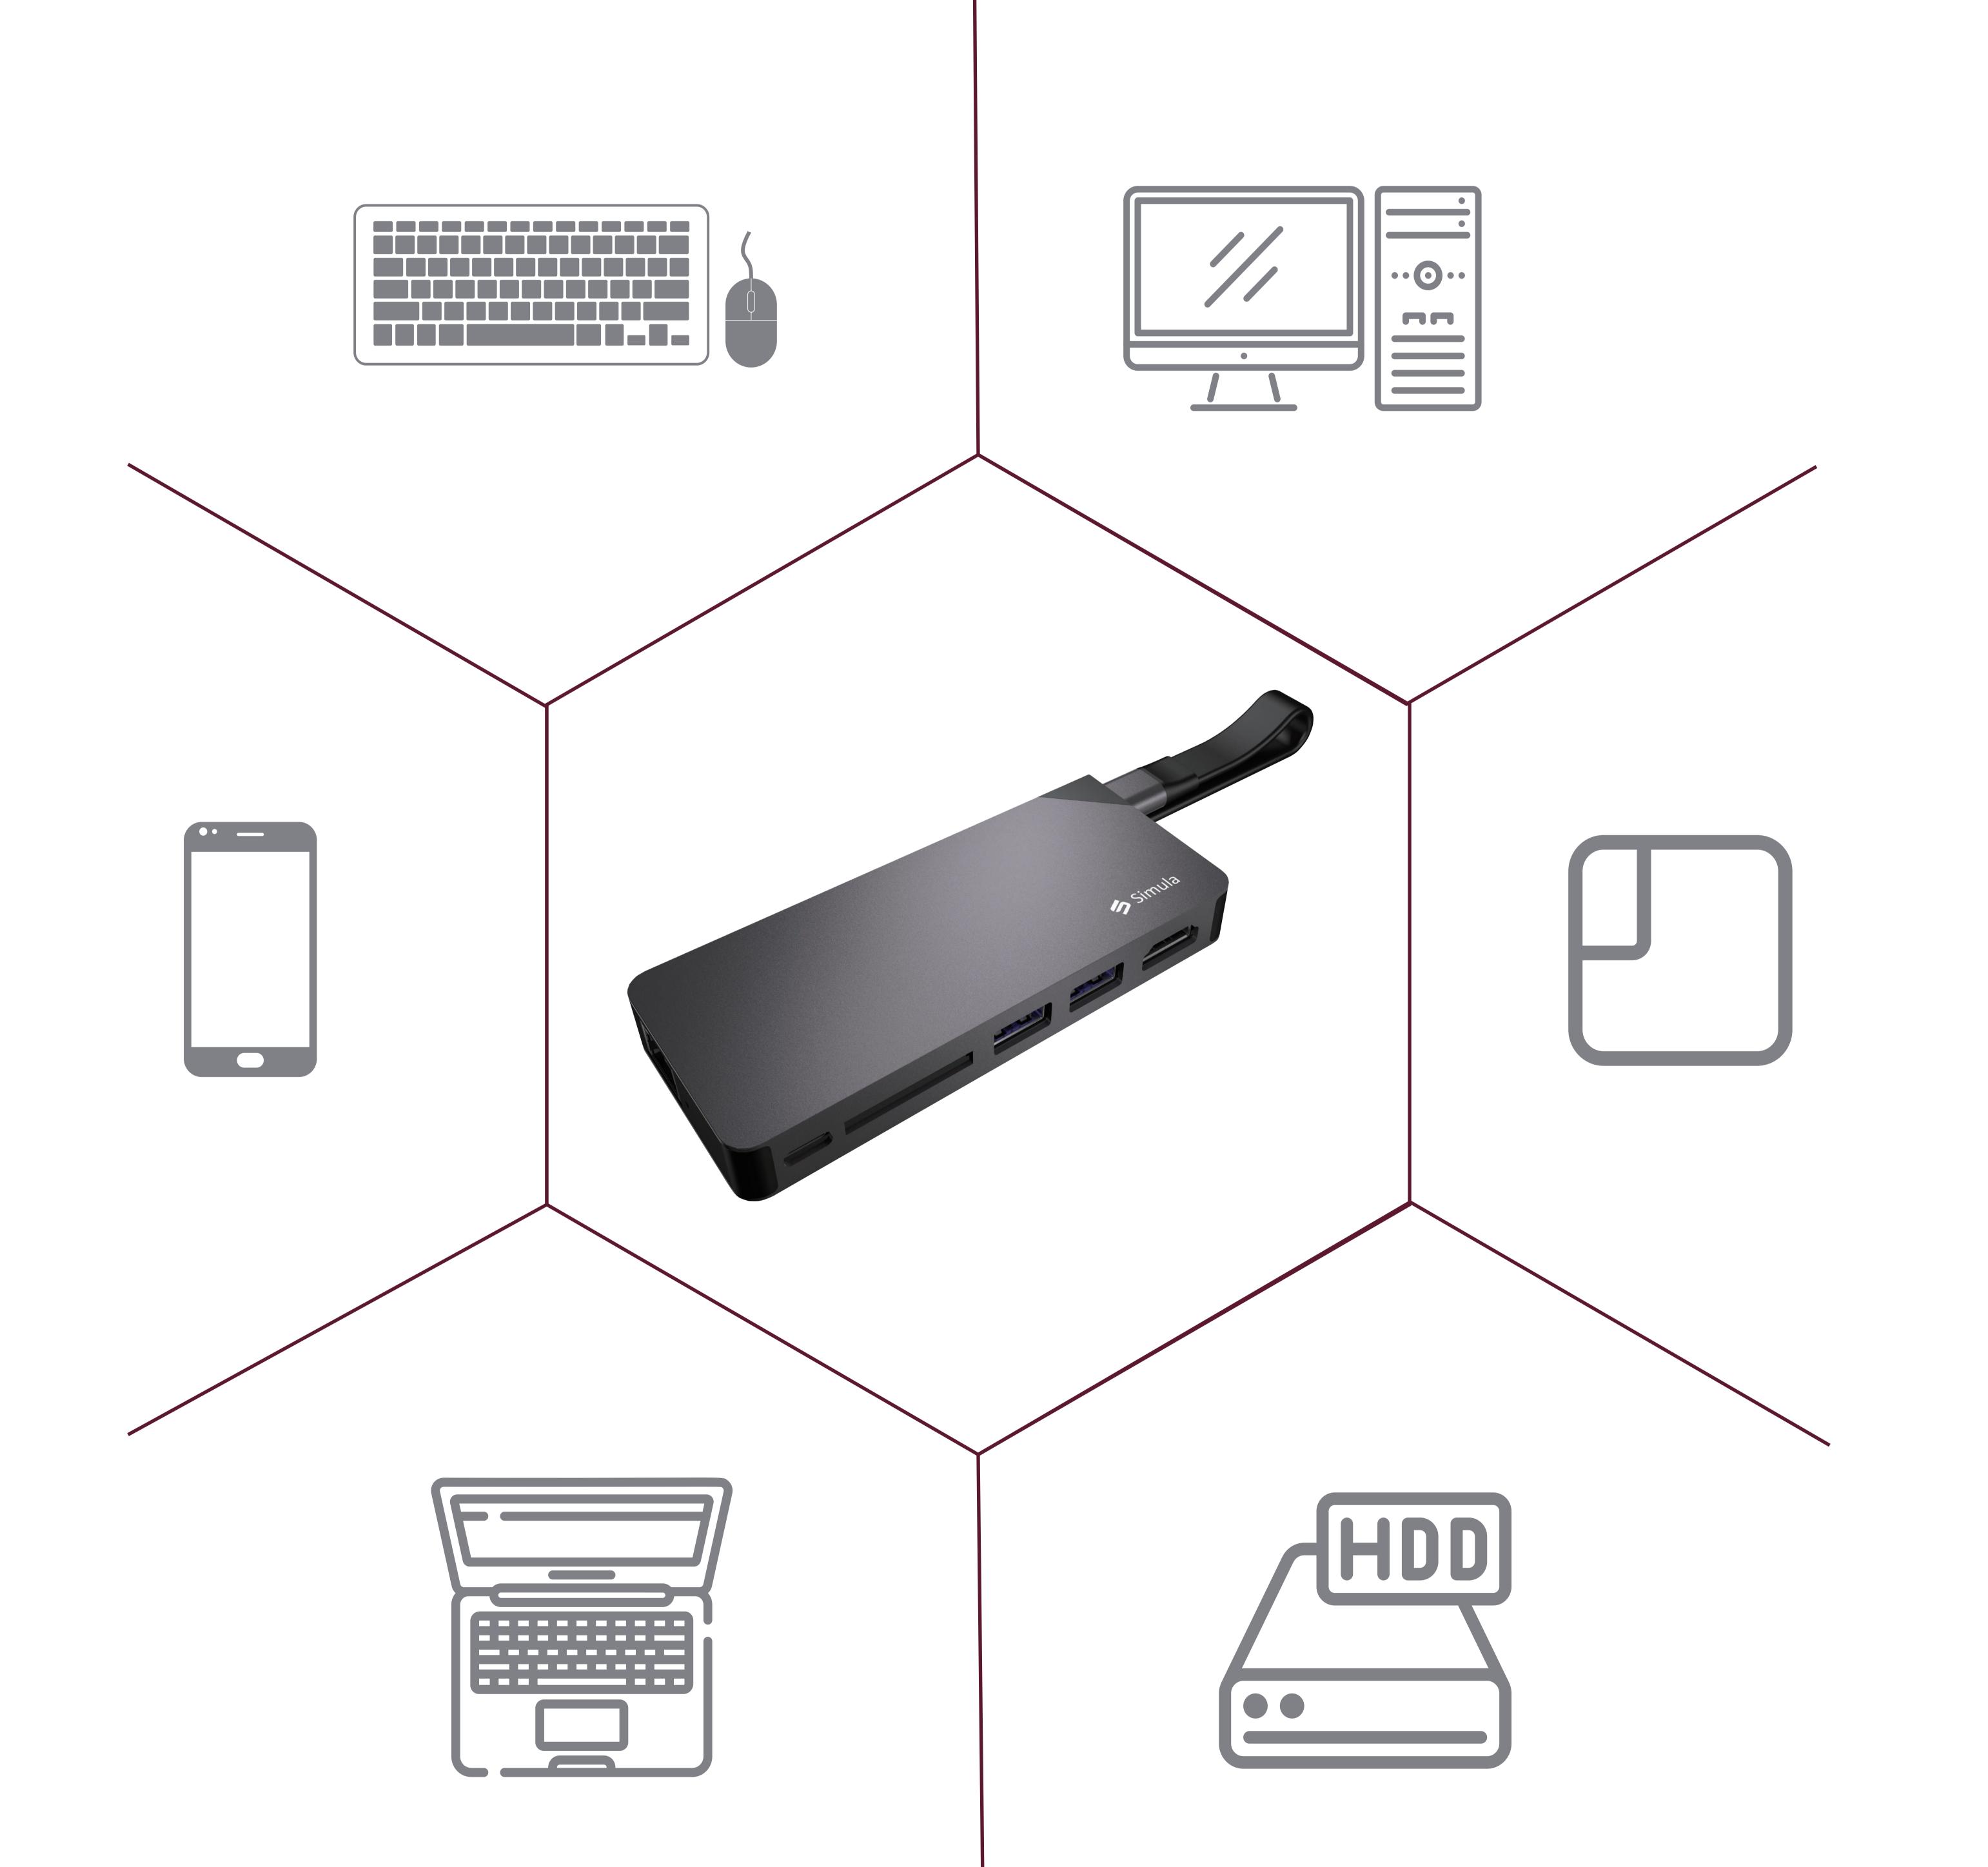

# Universal Docking Station USB-C 3.1 Gen2 with PD 3.0

B.C.E.

### Flash drive

### **Keyboard/Mouse**