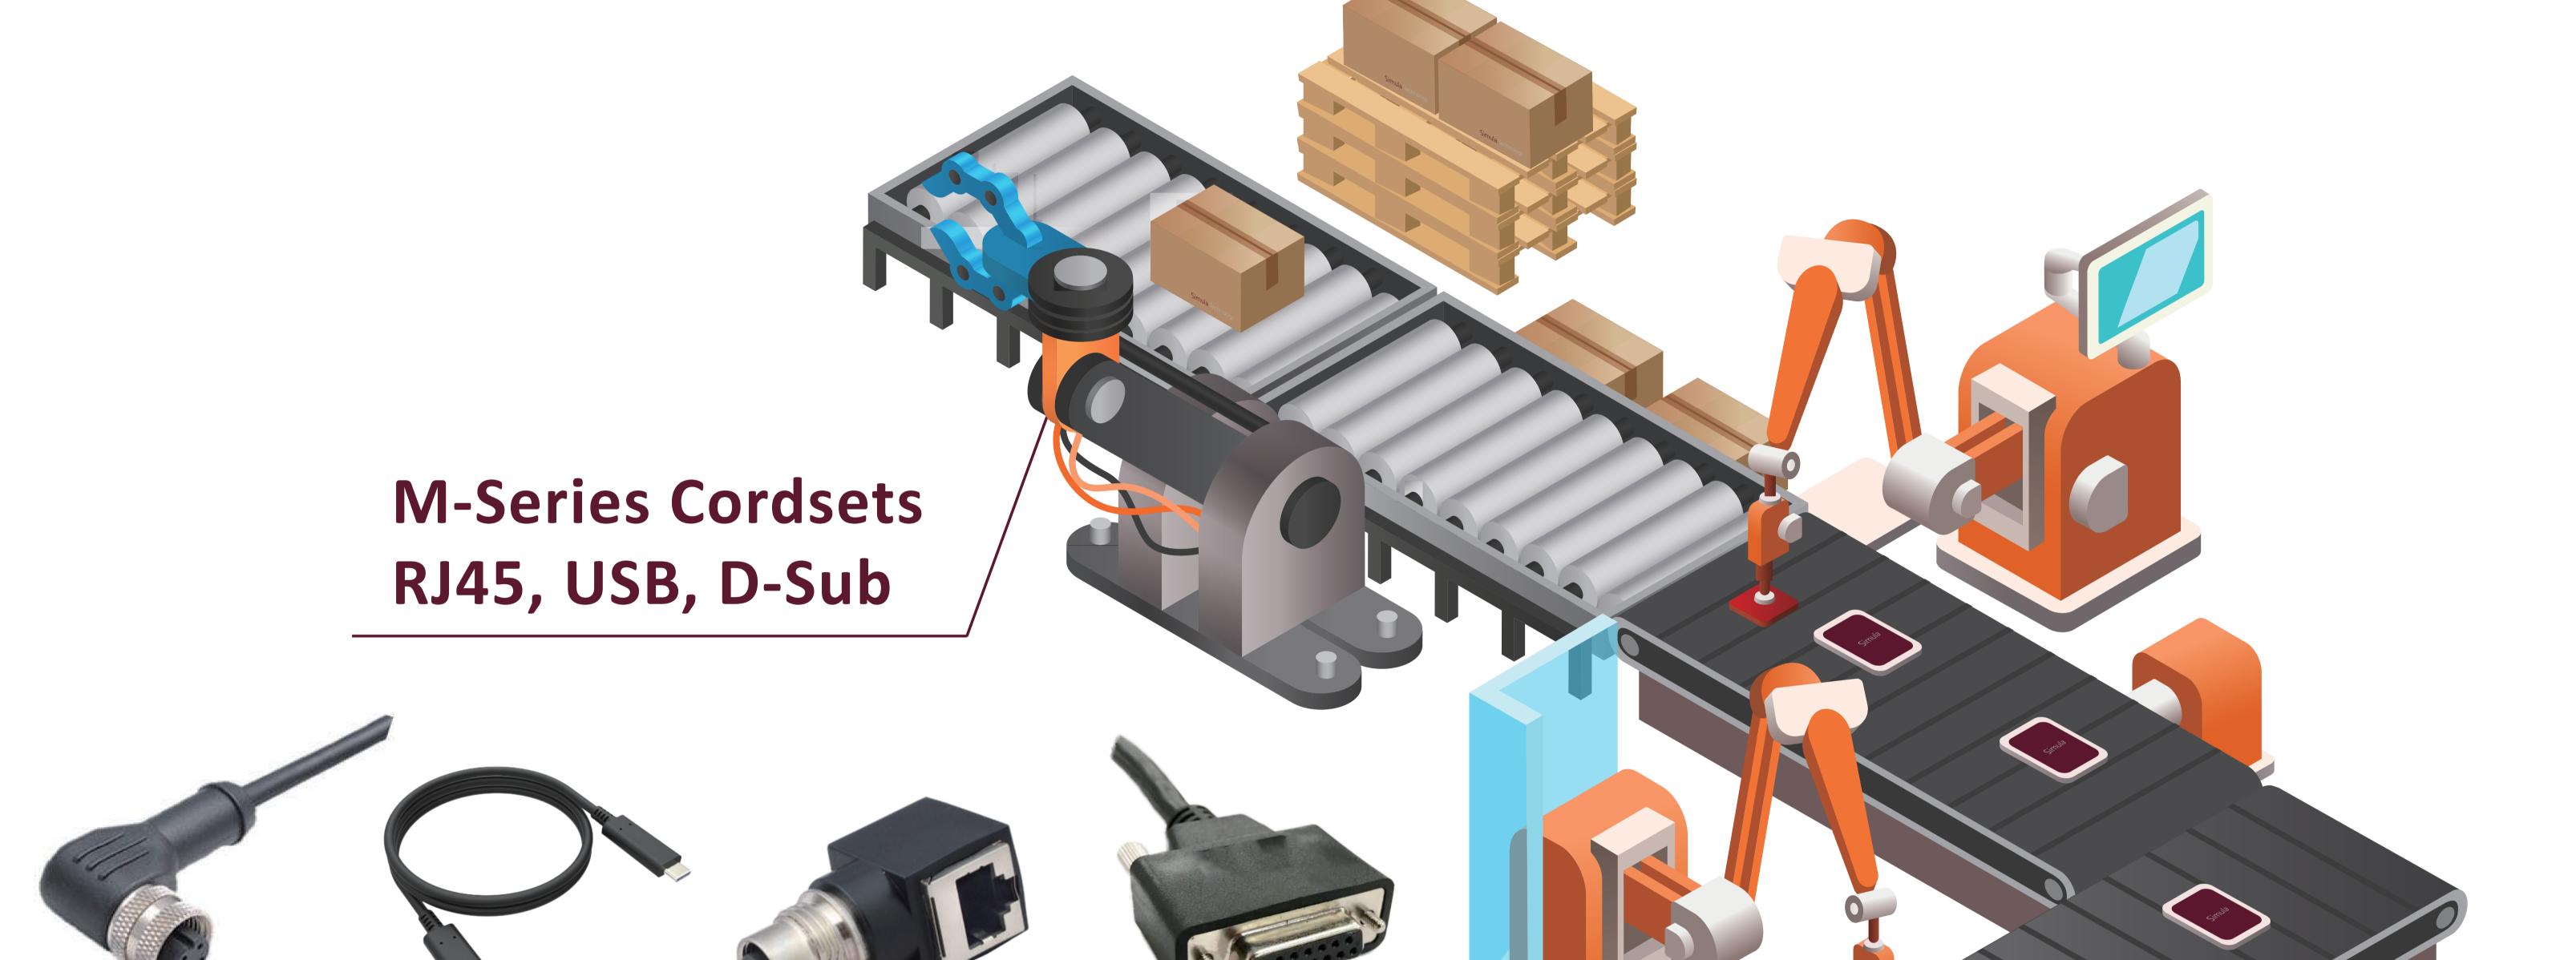

### B.C.E. s.r.l.

Via Regina Pacis, 54/c - 41049 SASSUOLO (MO) Italy Tel. +39 0536 811.616 r.a. - Fax +39 0536 811.500 www.bce.it - E-mail: bce@bce.it

## **DESIGNED BY SIMULA**



# Circular Series Jutdor





Harsh Environment



Corrosion Resistant



#### **Overmolded with Cable** Panel Mount

# **Field Attachable**





### B.C.E. s.r.l.

Via Regina Pacis, 54/c - 41049 SASSUOLO (MO) Italy Tel. +39 0536 811.616 r.a. - Fax +39 0536 811.500 www.bce.it - E-mail: bce@bce.it

### **DESIGNED BY SIMULA**



# M5|M8|M9|M12 M16|M23|7/8"

Series



### B.C.E. s.r.l.

Via Regina Pacis, 54/c - 41049 SASSUOLO (MO) Italy Tel. +39 0536 811.616 r.a. - Fax +39 0536 811.500 www.bce.it - E-mail: bce@bce.it

# **DESIGNED BY SIMULA**





# Easy & Fast Connection





# High Mating Cycles









#