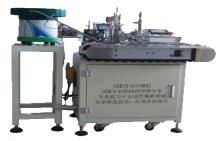

Automatic Wire Cutting, Stripping Machines

**Automatic Welding Machine** 

Automatic Soldering Machine (Hot Bar)

**Automatic Cutting Laser Machine** 

**B.C.E. s.r.l.** Via Regina Pacis, 54/c - 41049 SASSUOLO (MO) Italy Tel. +39 0536 811.616 r.a. - Fax +39 0536 811.500 www.bce.it - E-mail: bce@bce.it