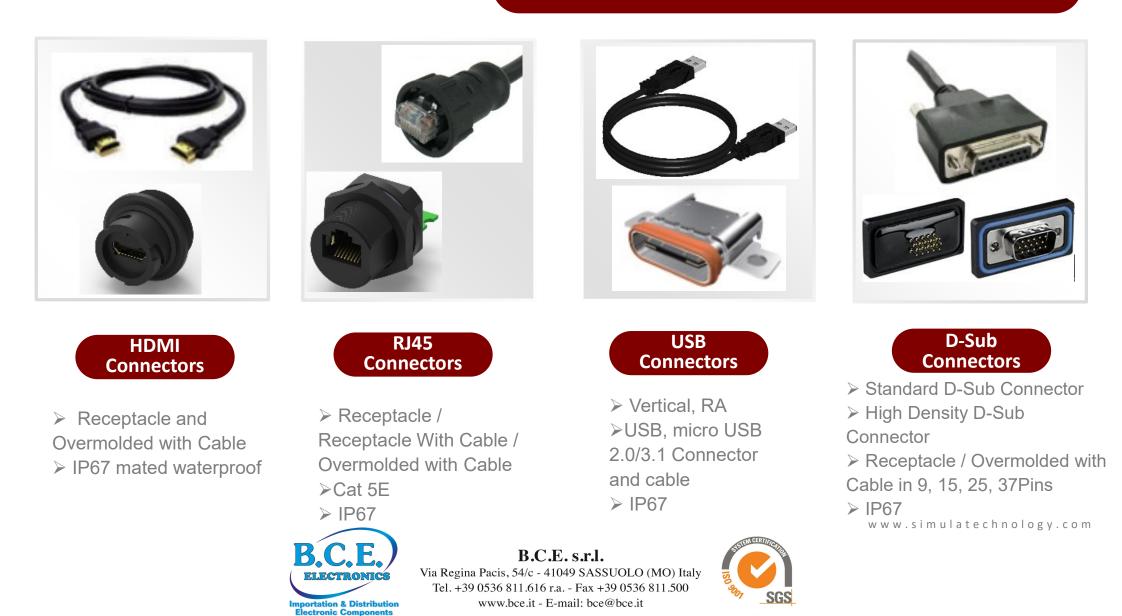

### Waterproof Data Connectors (D-sub, USB, RJ45)

### **OUTDOOR SOLUTIONS**

- Circular Plastic Connectors
- M Series (M12 X Code)
- IO Box
- Header Series
- Waterproof Data Connectors (D-sub, USB, RJ45)