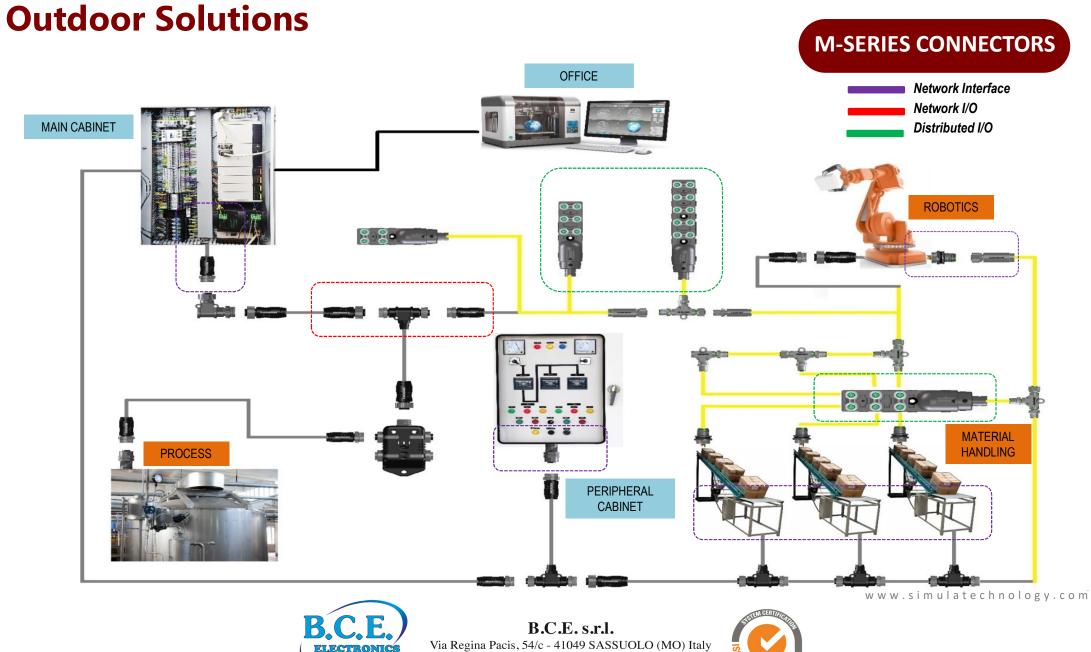

### **OUTDOOR SOLUTIONS**

- Circular Plastic Connectors
- M Series (M12 X Code)
- IO Box
- Header Series
- Waterproof Data Connectors (D-sub, USB, RJ45)

### **M-SERIES CONNECTORS**

### M12 Series

M12 A, B, C, D, X, S, T-coding \*Note:

M12 circular connectors typically used for industrial process measurement and control.

M12

No code...

M5 M9 M16 M23 Series

\* Typically used in Industrial

Conveyors, Heavy Machineries,

Sensors, Light Electric Vehicle

M5 M9 M16 M23

### M8 Series

M8 A, B-coding

\* Typically used in Industrial Conveyors, Heavy Machineries, Sensors, Light Electric Vehicle

\_\_\_\_M8\_\_

### **Distribution Box**

M8 & M12 Ways: 4 to 22ways... For field assembly IO application, **Multi-port T-Adaptor** 

**Distribution Box** 

### Remark: M8, M12... is the dimension of the thread of the thread locking.

**B.C.E. s.r.l.** Via Regina Pacis, 54/c - 41049 SASSUOLO (MO) Italy Tel. +39 0536 811.616 r.a. - Fax +39 0536 811.500 www.bce.it - E-mail: bce@bce.it