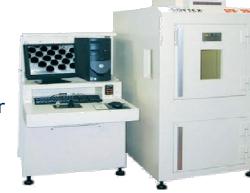

### X-ray Inspection System

- Non-destructive investigation
- Dimension characterization for assembly