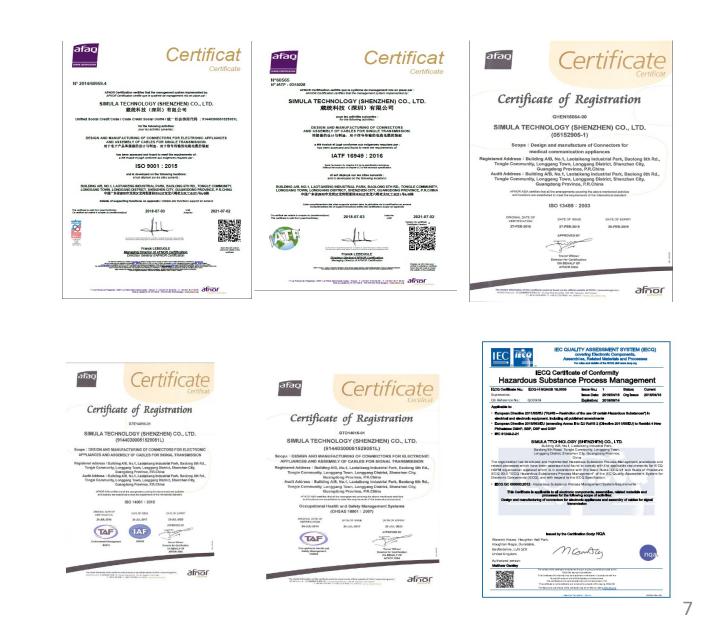

## **Quality Systems**

- ISO9001:2005
- IATF 16949:2016
- ISO13485:2003
- IS014001:2005
- OHSAS18001:2007
- QC080000:2012