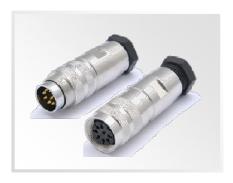

### CIRCULAR PLASTIC CONNECTORS

• 3 different sizes available to cater various pin counts from 3 to 18 contacts

Standard (B-Size)
Middle (C-Size)
Large (D-Size)

- Options from 2A to 20A current pin rating
- Receptacles, Field Installation & Cable Molding available
- Different mating styles: Screw Thread or Lock Bayonet
- Hybrid Connectors available Power+Data in one
- IP67/IP68 Ingress Protection
- Configurable & customizable

**B.C.E. s.r.l.** Via Regina Pacis, 54/c - 41049 SASSUOLO (MO) Italy Tel. +39 0536 811.616 r.a. - Fax +39 0536 811.500 www.bce.it - E-mail: bce@bce.it www.simulatechnology.com

SGS

Tel. +39 0536 811.616 r.a. - Fax +39 0536 811.500 www.bce.it - E-mail: bce@bce.it Importation & Distribution Electronic Components