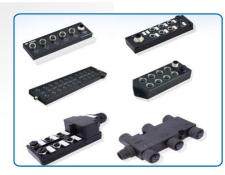

### **Distribution Box**

M8 & M12 Ways: 4 to 22ways... For field assembly IO application, **Multi-port T-Adaptor** 

**Distribution Box** 

### Remark: M8, M12... is the dimension of the thread of the thread locking.

**B.C.E. s.r.l.** Via Regina Pacis, 54/c - 41049 SASSUOLO (MO) Italy Tel. +39 0536 811.616 r.a. - Fax +39 0536 811.500 www.bce.it - E-mail: bce@bce.it