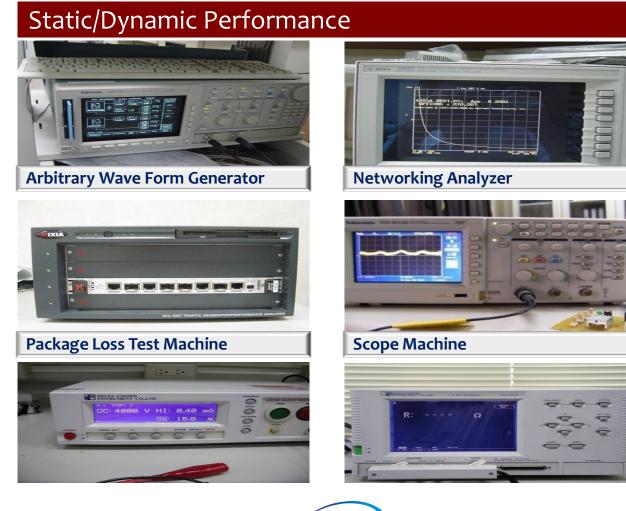

## Lab Equipment – Static/Dynamic

Efficient Technical Support Static Function

- -Insertion Loss
- -Return Loss
- -Cross Talk
- -CMRR
- -Inductance
- -Capacitance
- -Hi-pot/IR Test

### **Dynamic Function**

-EMI -IEEE -ISN -Surge/ESD

www.simulatechnology.com