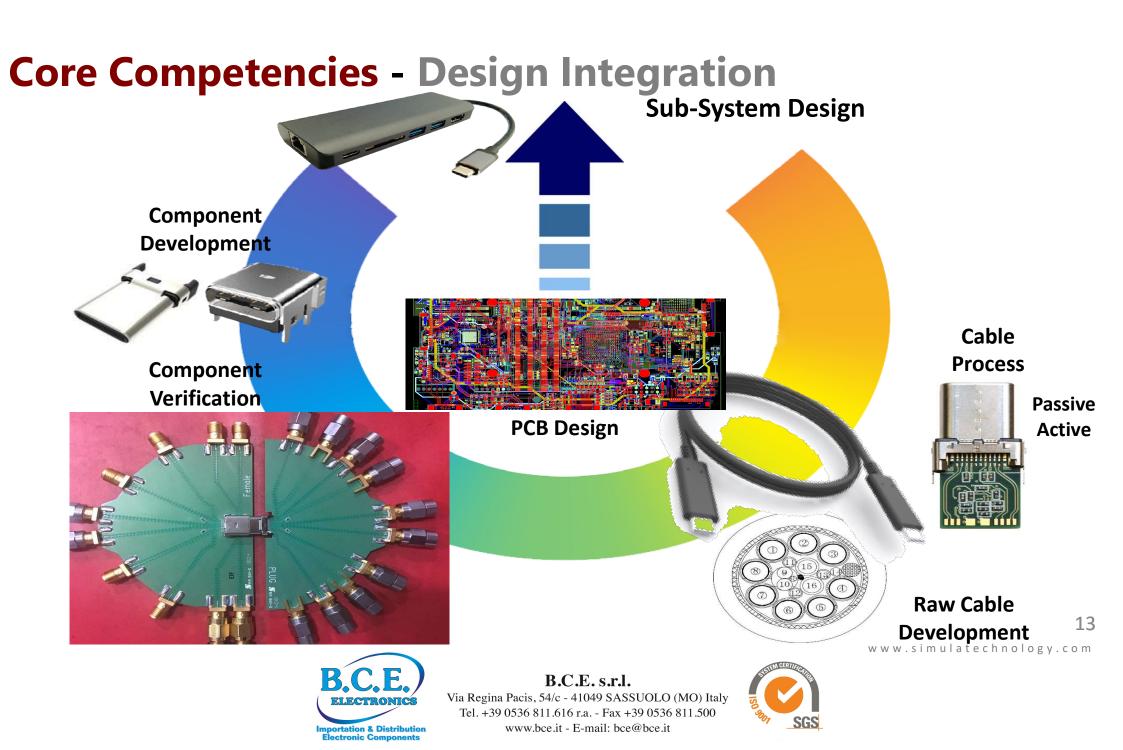

### Design Integration

- Receptacle & plug design
- Component verification
- Raw cable design
- Variety ways for cable manufacturing

- Mechanical Analysis
- Injection Analysis
- Thermal analysis
- High Frequency analysis