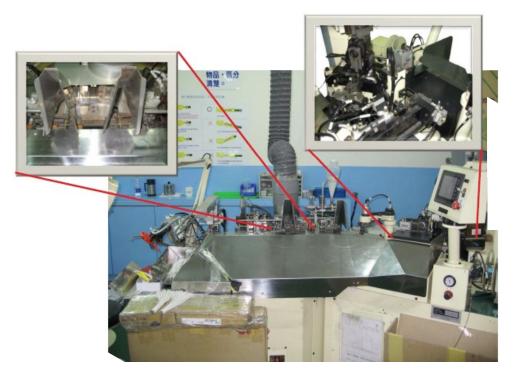

Automatic Wire Cutting, Stripping Machines

**Automatic Welding Machine** 

Automatic Soldering Machine (Hot Bar)

**Automatic Cutting Laser Machine** 

**B.C.E. s.r.l.** Via Regina Pacis, 54/c - 41049 SASSUOLO (MO) Italy Tel. +39 0536 811.616 r.a. - Fax +39 0536 811.500 www.bce.it - E-mail: bce@bce.it

www.simulatechnology.com