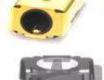

### **OUTDOOR SOLUTIONS**

- Circular Plastic Connectors
- M Series (M12 X Code)
- IO Box
- Header Series
- Waterproof Data Connectors (D-sub, USB, RJ45)

### CIRCULAR PLASTIC CONNECTORS

• 3 different sizes available to cater various pin counts from 3 to 18 contacts

Standard (B-Size)
Middle (C-Size)
Large (D-Size)

- Options from 2A to 20A current pin rating
- Receptacles, Field Installation & Cable Molding available
- Different mating styles: Screw Thread or Lock Bayonet
- Hybrid Connectors available Power+Data in one
- IP67/IP68 Ingress Protection
- Configurable & customizable