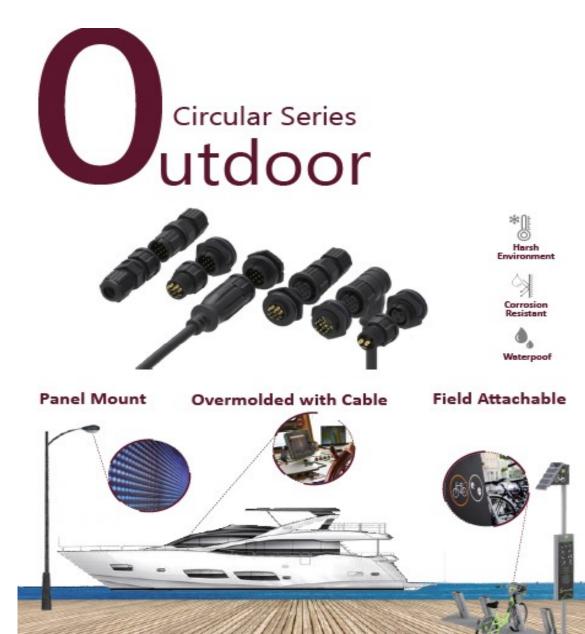

### **OUTDOOR SOLUTIONS**

- Circular Plastic Connectors
- M Series (M12 X Code)
- IO Box
- Header Series
- Waterproof Data Connectors (D-sub, USB, RJ45)

### CIRCULAR PLASTIC CONNECTORS

• 3 different sizes available to cater various pin counts from 3 to 18 contacts

Standard (B-Size)
Middle (C-Size)
Large (D-Size)

- Options from 2A to 20A current pin rating
- Receptacles, Field Installation & Cable Molding available
- Different mating styles: Screw Thread or Lock Bayonet
- Hybrid Connectors available Power+Data in one
- IP67/IP68 Ingress Protection
- Configurable & customizable

**B.C.E. s.r.l.** Via Regina Pacis, 54/c - 41049 SASSUOLO (MO) Italy Tel. +39 0536 811.616 r.a. - Fax +39 0536 811.500 www.bce.it - E-mail: bce@bce.it www.simulatechnology.com

SGS

Tel. +39 0536 811.616 r.a. - Fax +39 0536 811.500 www.bce.it - E-mail: bce@bce.it Importation & Distribution Electronic Components