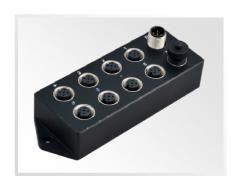

### **Distribution Box**

M8 & M12 Ways: 4 to 22ways... For field assembly IO application, **Multi-port T-Adaptor** 

**Distribution Box** 

### Remark: M8, M12... is the dimension of the thread of the thread locking.

**B.C.E. s.r.l.** Via Regina Pacis, 54/c - 41049 SASSUOLO (MO) Italy Tel. +39 0536 811.616 r.a. - Fax +39 0536 811.500 www.bce.it - E-mail: bce@bce.it