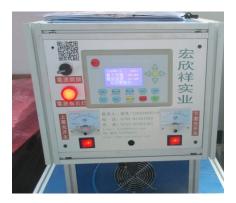

### Spring Force / Contact Resistance Tester 自動阻抗力機

Measure and record spring force and contact resistance of each spring at specific working height. • Function: Spring Force Test (彈力測試) • Contact Resistance Test (阻抗測試)

### AC Source 電源供應測試儀

Make sure connector work successfully under the particular range of voltage and current

• Function: High Current Test (大電流測試)

### 64-Pin Contact Resistance/Lifetime Tester 64-Pin 阻抗/壽命測試機

Life cycle testing for whole series products. Monitor the change of contact resistance during compression. • Function: Life Cycle Test (壽命測試) • Contact Resistance Test (阻抗測試)

### Single-Pin Contact Resistance/Lifetime Tester 單pin 阻抗/壽命測試機

Life cycle testing for single pin. Monitor the change of contact resistance during compression. • Function: Life Cycle Test (壽命測試) • Contact Resistance Test (阻抗測試)