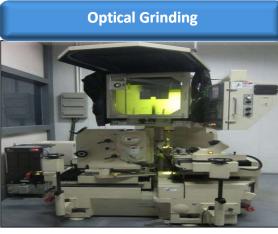

## Lab Equipment – Mechanical

### X-ray Inspection System

- Non-destructive investigation
- Dimension characterization for assembly