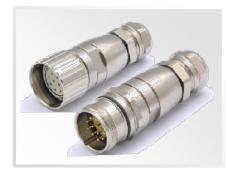

### CIRCULAR PLASTIC CONNECTORS

• 3 different sizes available to cater various pin counts from 3 to 18 contacts

Standard (B-Size)
Middle (C-Size)
Large (D-Size)

- Options from 2A to 20A current pin rating
- Receptacles, Field Installation & Cable Molding available
- Different mating styles: Screw Thread or Lock Bayonet
- Hybrid Connectors available Power+Data in one
- IP67/IP68 Ingress Protection
- Configurable & customizable

**B.C.E. s.r.l.** Via Regina Pacis, 54/c - 41049 SASSUOLO (MO) Italy Tel. +39 0536 811.616 r.a. - Fax +39 0536 811.500 www.bce.it - E-mail: bce@bce.it www.simulatechnology.com

SGS

Tel. +39 0536 811.616 r.a. - Fax +39 0536 811.500 www.bce.it - E-mail: bce@bce.it Importation & Distribution Electronic Components