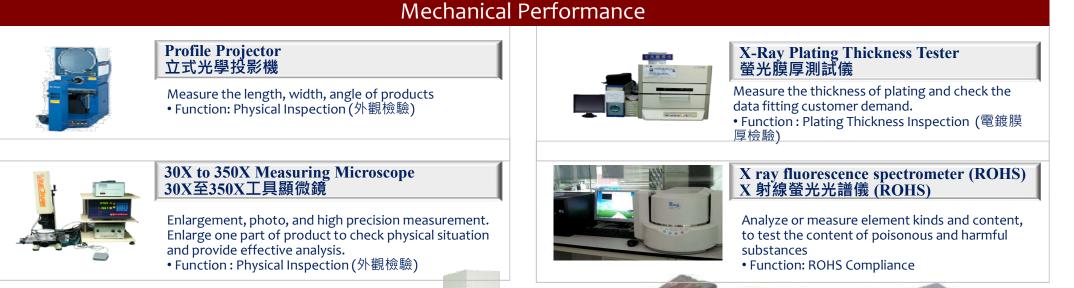

### Spring Force / Contact Resistance Tester 自動阻抗力機

Measure and record spring force and contact resistance of each spring at specific working height. • Function: Spring Force Test (彈力測試) • Contact Resistance Test (阻抗測試)

### AC Source 電源供應測試儀

Make sure connector work successfully under the particular range of voltage and current

• Function: High Current Test (大電流測試)

### 64-Pin Contact Resistance/Lifetime Tester 64-Pin 阻抗/壽命測試機

Life cycle testing for whole series products. Monitor the change of contact resistance during compression. • Function: Life Cycle Test (壽命測試) • Contact Resistance Test (阻抗測試)

### Single-Pin Contact Resistance/Lifetime Tester 單pin 阻抗/壽命測試機

Life cycle testing for single pin. Monitor the change of contact resistance during compression. • Function: Life Cycle Test (壽命測試) • Contact Resistance Test (阻抗測試)