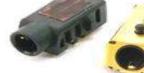

### **OUTDOOR SOLUTIONS**

- Circular Plastic Connectors
- M Series (M12 X Code)
- IO Box
- Header Series
- Waterproof Data Connectors (D-sub, USB, RJ45)

### CIRCULAR PLASTIC CONNECTORS

• 3 different sizes available to cater various pin counts from 3 to 18 contacts

Standard (B-Size)
Middle (C-Size)
Large (D-Size)

- Options from 2A to 20A current pin rating
- Receptacles, Field Installation & Cable Molding available
- Different mating styles: Screw Thread or Lock Bayonet
- Hybrid Connectors available Power+Data in one
- IP67/IP68 Ingress Protection
- Configurable & customizable