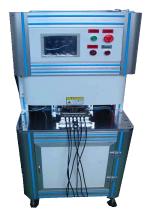

### AC Source 電源供應測試儀

Make sure connector work successfully under the particular range of voltage and current

• Function: High Current Test (大電流測試)