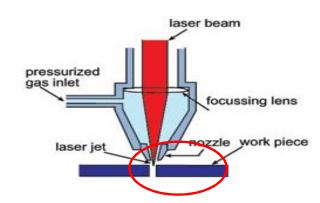

### Auto - removing the cable jacket

Laser cutting because of the cable diameter only 36~40 gauge