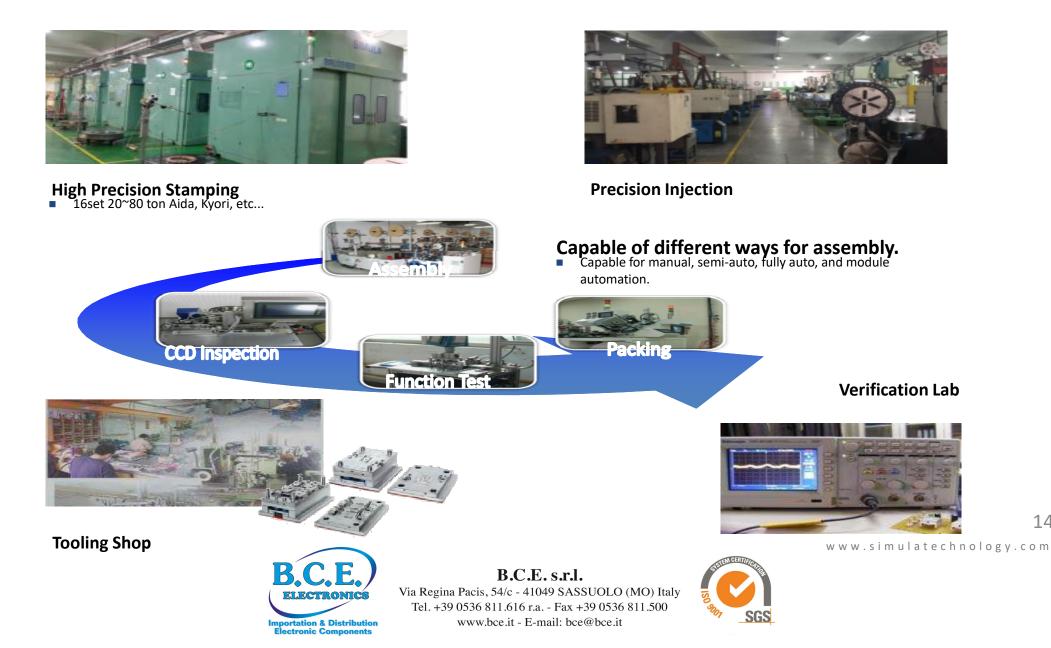

## Manufacturing Integration

- In-House Tooling
- High precision stamping
- Precision injection
- Different ways for assembly

10

**B.C.E. s.r.l.** Via Regina Pacis, 54/c - 41049 SASSUOLO (MO) Italy Tel. +39 0536 811.616 r.a. - Fax +39 0536 811.500 www.bce.it - E-mail: bce@bce.it