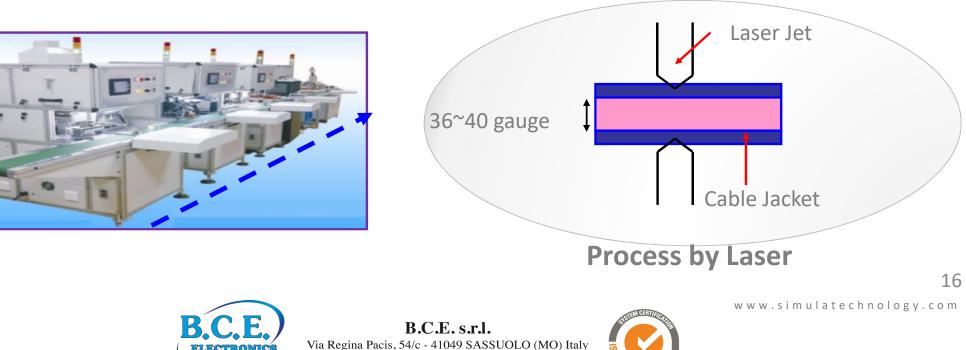

### Auto - removing the cable jacket

Laser cutting because of the cable diameter only 36~40 gauge

### Auto - soldering process

Hot bar for HDMI D fine pitch
 0.80 mm

Cabapble to remove cable jacket above 36 gauge by using Laser Technology

SGS

Tel. +39 0536 811.616 r.a. - Fax +39 0536 811.500

www.bce.it - E-mail: bce@bce.it