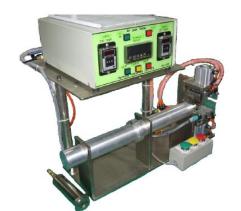

Automatic Wire Cutting, Stripping Machines

**Automatic Welding Machine** 

Automatic Soldering Machine (Hot Bar)

**Automatic Cutting Laser Machine** 

**B.C.E. s.r.l.** Via Regina Pacis, 54/c - 41049 SASSUOLO (MO) Italy Tel. +39 0536 811.616 r.a. - Fax +39 0536 811.500 www.bce.it - E-mail: bce@bce.it

www.simulatechnology.com