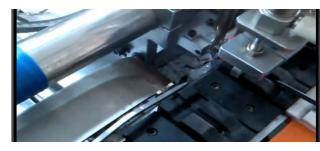

### Auto - removing the cable jacket

Laser cutting because of the cable diameter only 36~40 gauge

### Auto - soldering process

Hot bar for HDMI D fine pitch
 0.80 mm

Cabapble to remove cable jacket above 36 gauge by using Laser Technology

SGS

Tel. +39 0536 811.616 r.a. - Fax +39 0536 811.500

www.bce.it - E-mail: bce@bce.it