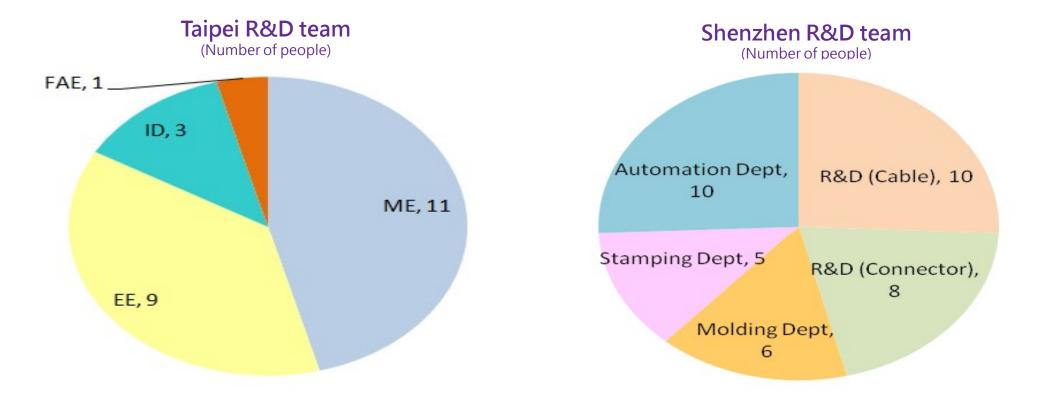

## **Core Competencies - Engineering Integration**

(1) 63 R&D (24 TPE /39 CN) and 3 FAE for the Worldwide team (1 EE/ 2 ME).

- (2) Over 50% of R&D has more than 10 years of experience.
- (3) Taipei: New project development, Advanced technology;
- (4) Shenzhen: MP, process engineers, cable development.