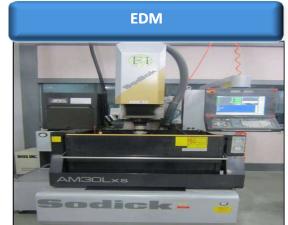

### Wire Cutting

- Seibu (<u>+</u>0.002mm)
- Sodick (±0.003mm)
- 泰州(±0.03mm)

- Sodick (±0.003mm)
- 亞特 (±0.02mm)

B.C.E. s.r.l.

Via Regina Pacis, 54/c - 41049 SASSUOLO (MO) Italy Tel. +39 0536 811.616 r.a. - Fax +39 0536 811.500 www.bce.it - E-mail: bce@bce.it