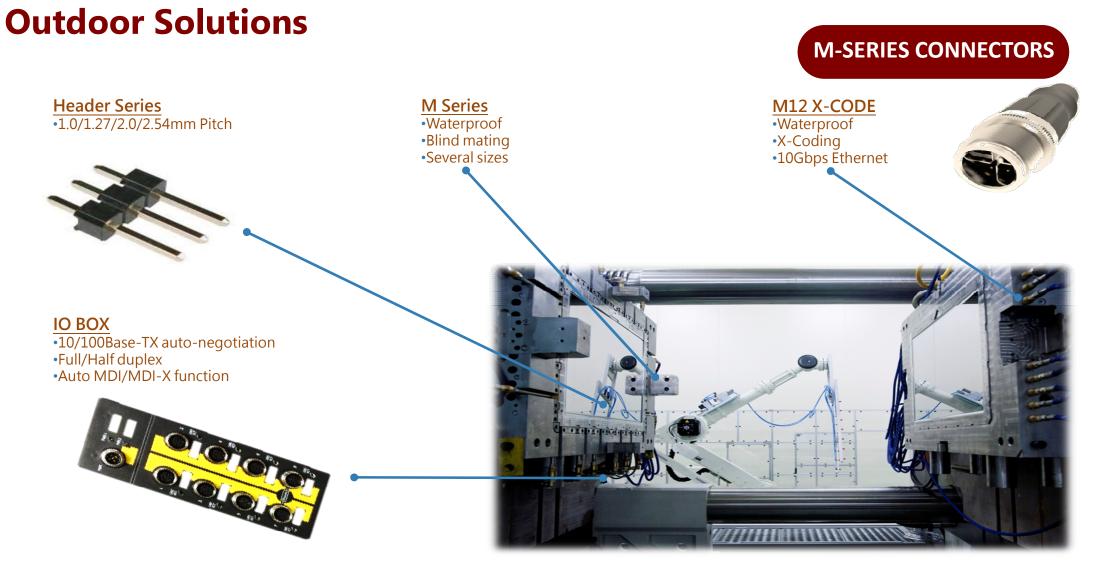

### **M-SERIES CONNECTORS**

### M12 Series

M12 A, B, C, D, X, S, T-coding \*Note:

M12 circular connectors typically used for industrial process measurement and control.

M12

No code...

M5 M9 M16 M23 Series

\* Typically used in Industrial

### M8 Series

M8 A, B-coding

\* Typically used in Industrial Conveyors, Heavy Machineries, Sensors, Light Electric Vehicle

\_\_\_\_M8\_\_

### **Distribution Box**

M8 & M12 Ways: 4 to 22ways... For field assembly IO application, **Multi-port T-Adaptor** 

**Distribution Box** 

### Remark: M8, M12... is the dimension of the thread of the thread locking.

**B.C.E. s.r.l.** Via Regina Pacis, 54/c - 41049 SASSUOLO (MO) Italy Tel. +39 0536 811.616 r.a. - Fax +39 0536 811.500 www.bce.it - E-mail: bce@bce.it

### **M-SERIES CONNECTORS**

> 2, 3, 4, 5, 6, 8, 12,
14, 19, 24Pins
> IP67/ IP68

≻ 6, 9, 12, 16, 19Pins≻ IP67/ IP68

- ➢ M8, M12 series
- Customized
- ➢ IP67/ IP68

**B.C.E. s.r.l.** Via Regina Pacis, 54/c - 41049 SASSUOLO (MO) Italy Tel. +39 0536 811.616 r.a. - Fax +39 0536 811.500 www.bce.it - E-mail: bce@bce.it