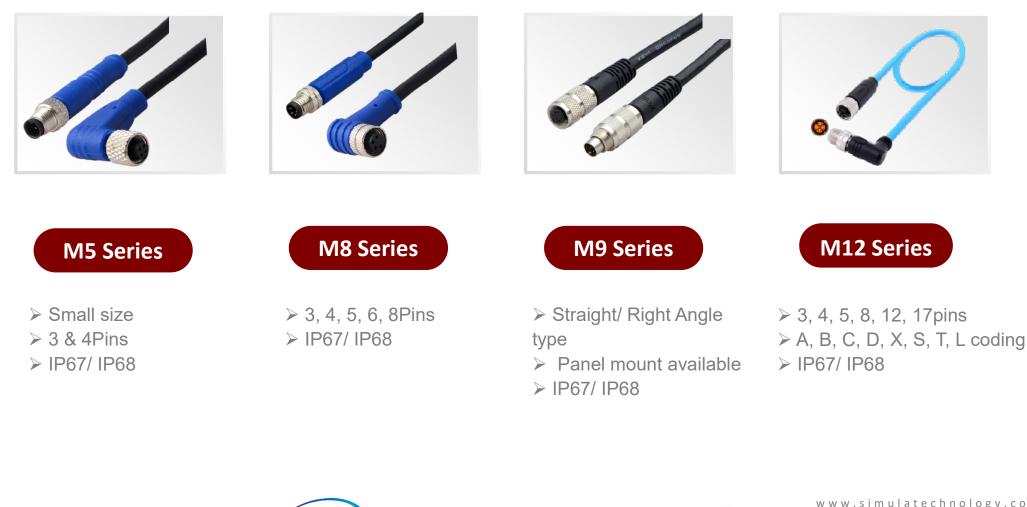

### **M-SERIES CONNECTORS**

### M12 Series

M12 A, B, C, D, X, S, T-coding \*Note:

M12 circular connectors typically used for industrial process measurement and control.

M12

No code...

M5 M9 M16 M23 Series

\* Typically used in Industrial

### M8 Series

M8 A, B-coding

\* Typically used in Industrial Conveyors, Heavy Machineries, Sensors, Light Electric Vehicle

\_\_\_\_M8\_\_