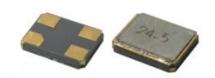

## IoT Crystals X16-X20-X25-X32

Looking for IoT optimized crystals?

Don't wait any longer and check out our X16-X20-X25-X32 crystals.

## Small Sizes

- 1.6x1.2x0.4mm
- <u>2.0x1.6x0.5mm</u>
- 2.5x2.0x0.6mm
- 3.2x2.5x0.7mm

HM International offers a full series of reliable frequency products that are optimized for IoT applications.

 $\textbf{Features:} \ \mathsf{Low} \ \mathsf{ESR}, \ \mathsf{Optimized} \ \mathsf{for} \ \mathsf{low} \ \mathsf{power} \ \mathsf{consumption}, \ \mathsf{Very} \ \mathsf{small} \ \mathsf{footprint}, \ \mathsf{Low} \ \mathsf{cost}$ 