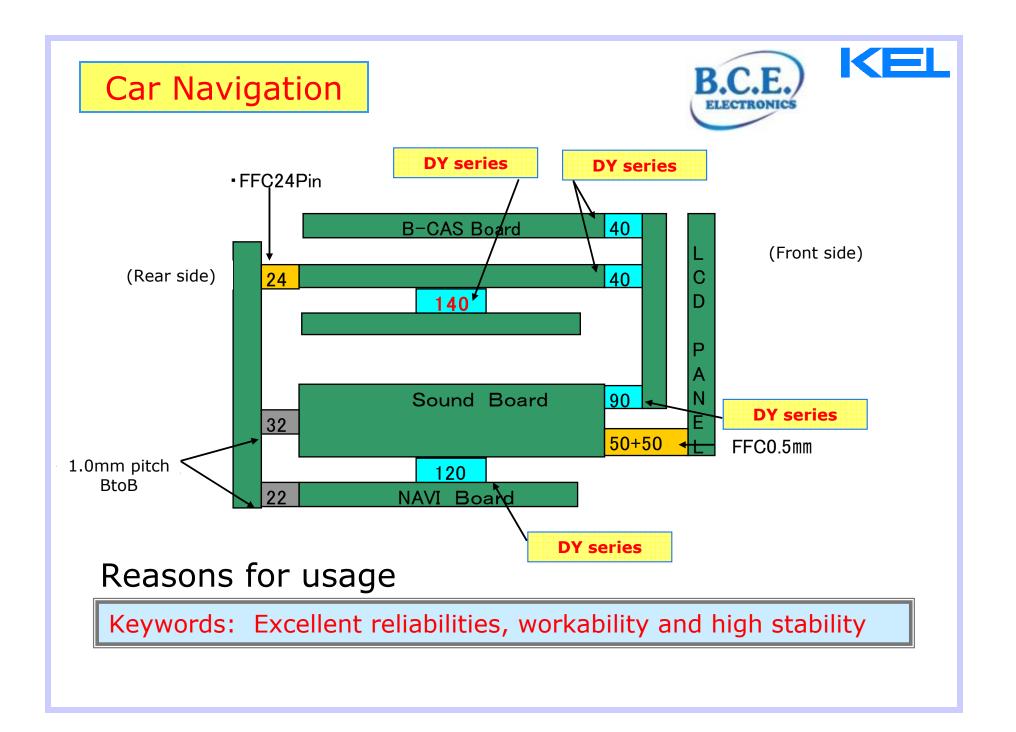

memory card slot\*2



### KEL Products Applications for

DLP Projector (digital light processing)







#### **DLP Projector**







New design: 8601-140L, 8611-140S-P

Old Board (120P)

New Board 86 series (140P)







Main PCB

**DLP PCB** 



#### **DLP Projector**



KEL Product: 8601-120L, 8611-120S



#### Broadcasting Equipment 86BTB

Main Board







## KEL Products Applications for NotePC Entertainment



#### KEL B.C.E.) Notebook PC Board to cable Connectors SSL/USL/USLS series (Fine Pitch Connector) Board to board Connectors Card DG series Connectors **ISC** series Battery connectors **GD/GF series**

#### Mobile PC Battery Connector









(2 PIECE BATTERY CONNECTOR)







### KEL Products Applications for

Car Navigation Entertainment





#### **Car Navigation**







#### Car Navigation







Side view Front view

Keywords: High density design on board needs 0.635mm pitch connector instead of 0.8mm pitch one



#### **Car Navigation**















#### Car Entertainment LCD



Signal: LVDS





ETC









ISC series Landing type





### KEL Products Applications for

#### **Communications**















Hinge assembly



SSL series









LCD panel



SSL series













USL series











USL series







# KEL Products Applications for Wimax ODU/IDU



#### WiMAX ODU





**ODU (Out door unit)** 





Key words: Two peace floating connector on board, Multi contacts, Stack height variation



### WiMAX ODU

**ODU** (out door unit)







Key words: High density design on board

#### WiMAX ODU







**Key words: Stack Height 30mm**