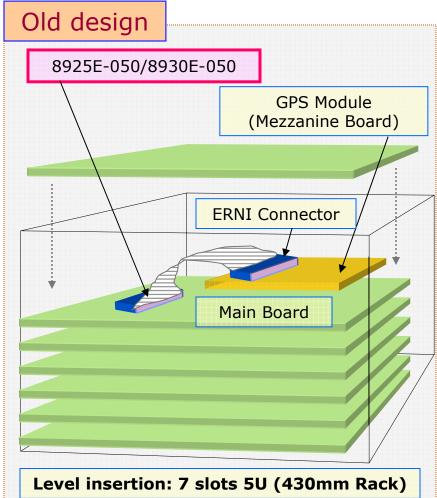

#### **DLP Projector**

New design: 8601-140L, 8611-140S-P

Old Board (120P)

New Board 86 series (140P)

Main PCB

**DLP PCB** 

#### **DLP Projector**

KEL Product: 8601-120L, 8611-120S