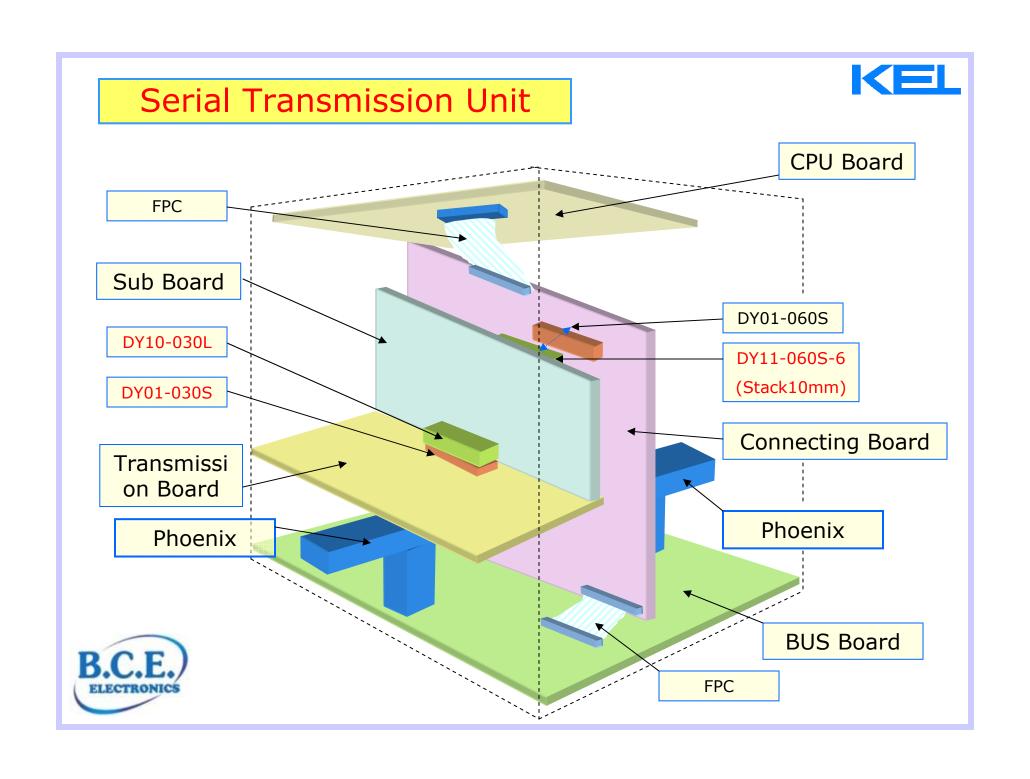

#### WiMAX ODU

**ODU (Out door unit)** 

Key words: Two peace floating connector on board, Multi contacts, Stack height variation

### WiMAX ODU

**ODU** (out door unit)

Key words: High density design on board

#### WiMAX ODU

**Key words: Stack Height 30mm** 