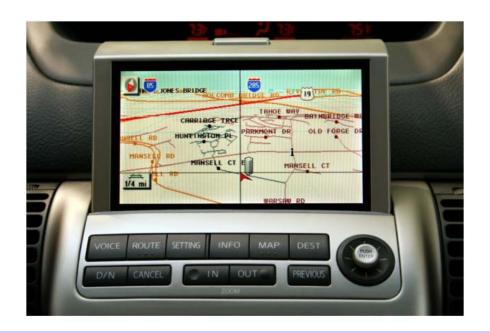

#### **Car Navigation**

#### Car Navigation

Side view Front view

Keywords: High density design on board needs 0.635mm pitch connector instead of 0.8mm pitch one