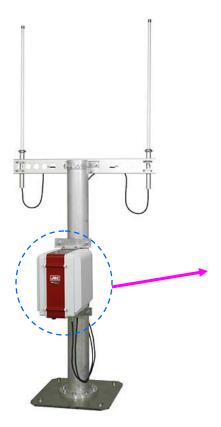

#### WiMAX ODU

**ODU (Out door unit)** 

Key words: Two peace floating connector on board, Multi contacts, Stack height variation

### WiMAX ODU

**ODU** (out door unit)

Key words: High density design on board

#### WiMAX ODU

**Key words: Stack Height 30mm** 