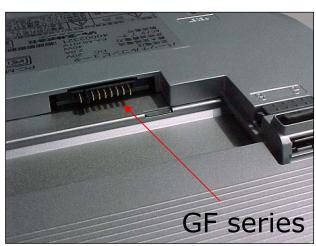

## KEL Products Applications for NotePC Entertainment

#### KEL B.C.E.) Notebook PC Board to cable Connectors SSL/USL/USLS series (Fine Pitch Connector) Board to board Connectors Card DG series Connectors **ISC** series Battery connectors **GD/GF series**

#### Mobile PC Battery Connector

(2 PIECE BATTERY CONNECTOR)