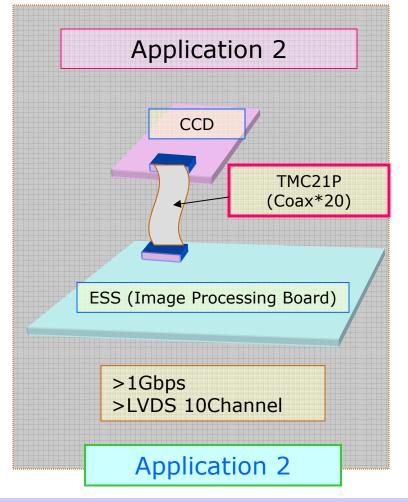

t)** 





Key words: Two peace floating connector on board, Multi contacts, Stack height variation



### WiMAX ODU

**ODU** (out door unit)







Key words: High density design on board

#### WiMAX ODU







**Key words: Stack Height 30mm** 





### KEL Products Applications for

### **Test Equipments**





### **SOC Tester**





Transmission Speed: 1200Mbps Signal: LVDS (140pcs\*4) \* 4 boards=1 Mother Board uses 2,240 pcs



### **SOC Tester Power Module**







### **Semiconductor Tester**







## KEL Products Applications for

### **Motion Controls**





### **Industrial Robot**







### PLC for high speed telecom





### Inverter board







Key words: half pitch compact design needs 8925R





### Multifunction Peripherals (Printer)



### Digital MFP





















### KEL Copy Machine TMC20-21\*(4) ← TMC20-51\*(1) Leaser Diode Engine control LD-M **D-CON Board** LD-C LD-K TMC00-51L TMC00-21S\*4 **Key words: radiation noise**







### KEL Products Applications for

**Gaming Machine** 



### Gaming machine







### Visual/Sound Device: Gaming machine







#### Pachinko, Japanese gaming machine

(SOC series, SOP Socket)

(SSC series, SSOP Socket)







8900 BTB series









## KEL Products Applications for Medical Machine





### Ultrasonic diagnostic Equipment







### Endoscope (Multiple micro coax wiring)









Product Image



# Thank you!

B.C.E. S.r.l. - Via Regina Pacis 54/c, - I 41049 Sassuolo (MO) - Italy

Tel: (+39) 0536 811616 Fax: (+39) 0536 811500 E-mail: <u>bce@bce.it</u> -Web: <u>www.bce.it</u>