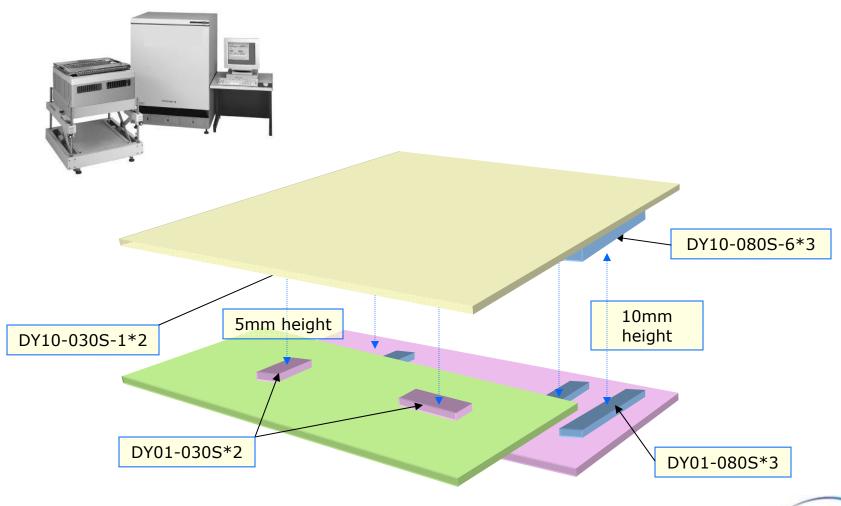

#### WiMAX ODU

**ODU (Out door unit)** 

Key words: Two peace floating connector on board, Multi contacts, Stack height variation

### WiMAX ODU

**ODU** (out door unit)

Key words: High density design on board

#### WiMAX ODU

**Key words: Stack Height 30mm** 