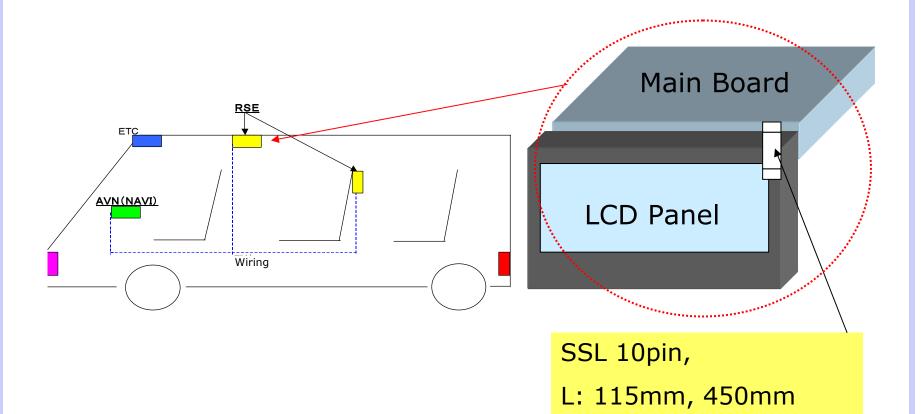

### KEL Products Applications for

Car Navigation Entertainment

#### **Car Navigation**

#### Car Navigation

Side view Front view

Keywords: High density design on board needs 0.635mm pitch connector instead of 0.8mm pitch one