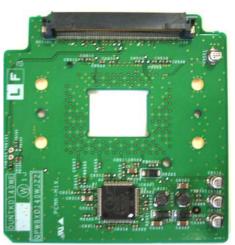

### KEL Products Applications for

DLP Projector (digital light processing)

#### **DLP Projector**

New design: 8601-140L, 8611-140S-P

Old Board (120P)

New Board 86 series (140P)

Main PCB

**DLP PCB** 

#### **DLP Projector**

KEL Product: 8601-120L, 8611-120S