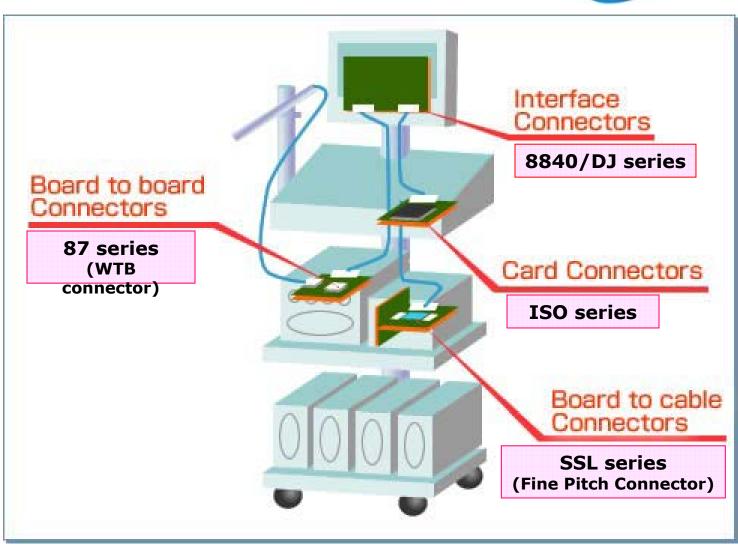

#### KEL B.C.E.) Notebook PC Board to cable Connectors SSL/USL/USLS series (Fine Pitch Connector) Board to board Connectors Card DG series Connectors **ISC** series Battery connectors **GD/GF series**