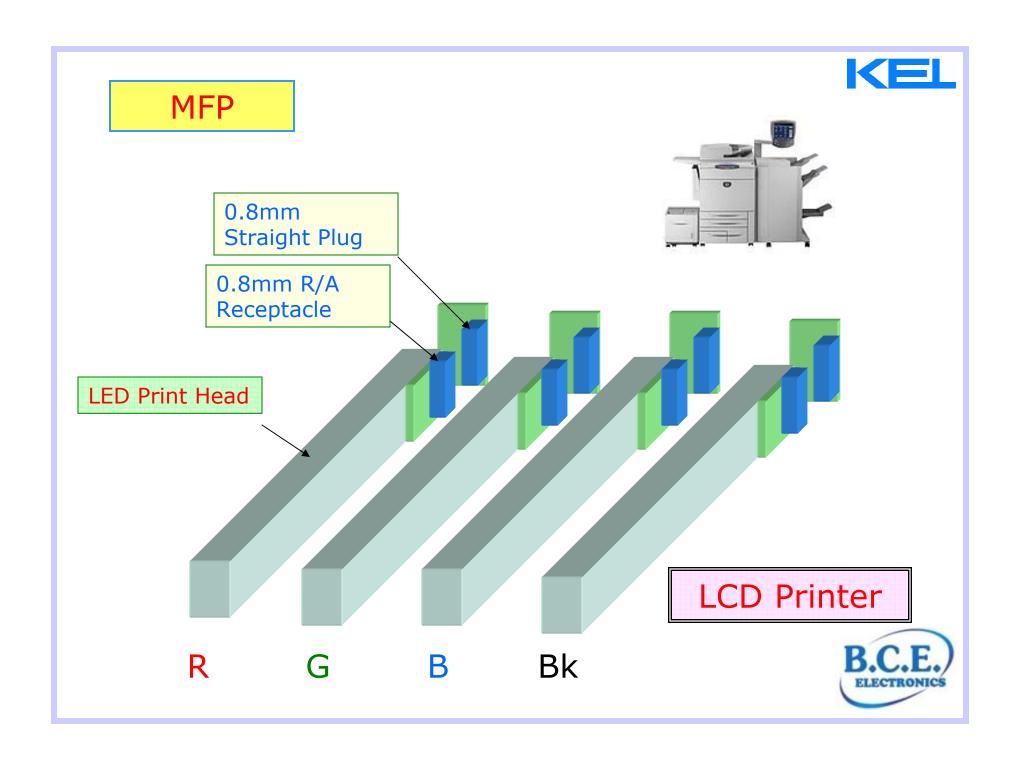

ity design on board

#### WiMAX ODU







**Key words: Stack Height 30mm** 





### KEL Products Applications for

### **Test Equipments**





### **SOC Tester**





Transmission Speed: 1200Mbps Signal: LVDS (140pcs\*4) \* 4 boards=1 Mother Board uses 2,240 pcs



### **SOC Tester Power Module**







### **Semiconductor Tester**







## KEL Products Applications for

### **Motion Controls**





### **Industrial Robot**







### PLC for high speed telecom





### Inverter board







Key words: half pitch compact design needs 8925R





### Multifunction Peripherals (Printer)



### Digital MFP





















### KEL Copy Machine TMC20-21\*(4) ← TMC20-51\*(1) Leaser Diode Engine control LD-M **D-CON Board** LD-C LD-K TMC00-51L TMC00-21S\*4 **Key words: radiation noise**







### KEL Products Applications for

**Gaming Machine** 



### Gaming machine







### Visual/Sound Device: Gaming machine







#### Pachinko, Japanese gaming machine

(SOC series, SOP Socket)

(SSC series, SSOP Socket)







8900 BTB series









## KEL Products Applications for Medical Machine





### Ultrasonic diagnostic Equipment







### Endoscope (Multiple micro coax wiring)









Product Image



# Thank you!

B.C.E. S.r.l. - Via Regina Pacis 54/c, - I 41049 Sassuolo (MO) - Italy

Tel: (+39) 0536 811616 Fax: (+39) 0536 811500 E-mail: <u>bce@bce.it</u> -Web: <u>www.bce.it</u>