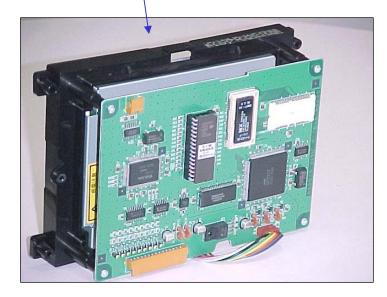

#### Pachinko, Japanese gaming machine

(SOC series, SOP Socket)

(SSC series, SSOP Socket)

8900 BTB series