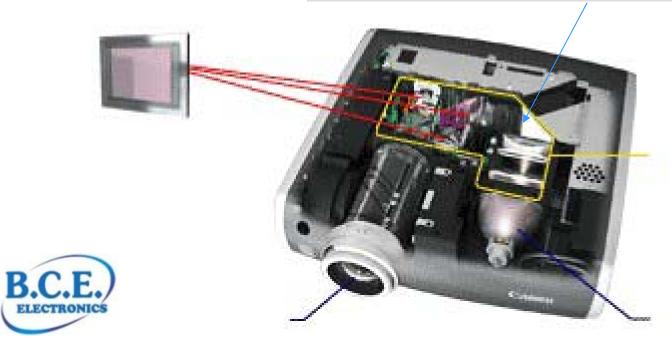

### KEL Products Applications for

DLP Projector (digital light processing)

#### **DLP Projector**

New design: 8601-140L, 8611-140S-P

Old Board (120P)

New Board 86 series (140P)

Main PCB

**DLP PCB** 

#### **DLP Projector**

KEL Product: 8601-120L, 8611-120S