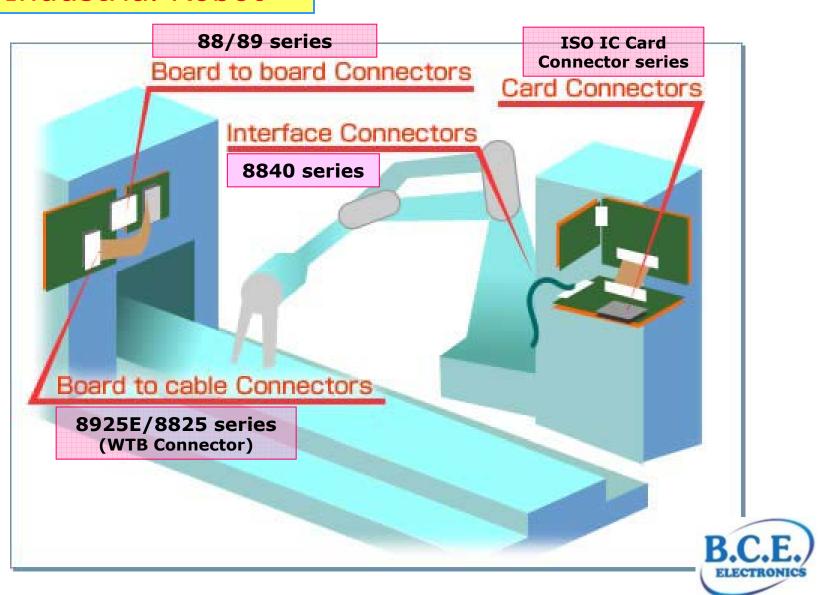

assembly



SSL series









LCD panel



SSL series













USL series











USL series







# KEL Products Applications for Wimax ODU/IDU



#### WiMAX ODU





**ODU (Out door unit)** 





Key words: Two peace floating connector on board, Multi contacts, Stack height variation



### WiMAX ODU

**ODU** (out door unit)







Key words: High density design on board

#### WiMAX ODU







**Key words: Stack Height 30mm** 





### KEL Products Applications for

### **Test Equipments**





### **SOC Tester**





Transmission Speed: 1200Mbps Signal: LVDS (140pcs\*4) \* 4 boards=1 Mother Board uses 2,240 pcs



### **SOC Tester Power Module**







### **Semiconductor Tester**







## KEL Products Applications for

### **Motion Controls**





### **Industrial Robot**







### PLC for high speed telecom





### Inverter board







Key words: half pitch compact design needs 8925R





### Multifunction Peripherals (Printer)



### Digital MFP





















### KEL Copy Machine TMC20-21\*(4) ← TMC20-51\*(1) Leaser Diode Engine control LD-M **D-CON Board** LD-C LD-K TMC00-51L TMC00-21S\*4 **Key words: radiation noise**







### KEL Products Applications for

**Gaming Machine** 



### Gaming machine







### Visual/Sound Device: Gaming machine







#### Pachinko, Japanese gaming machine

(SOC series, SOP Socket)

(SSC series, SSOP Socket)







8900 BTB series









## KEL Products Applications for Medical Machine





### Ultrasonic diagnostic Equipment







### Endoscope (Multiple micro coax wiring)









Product Image



# Than