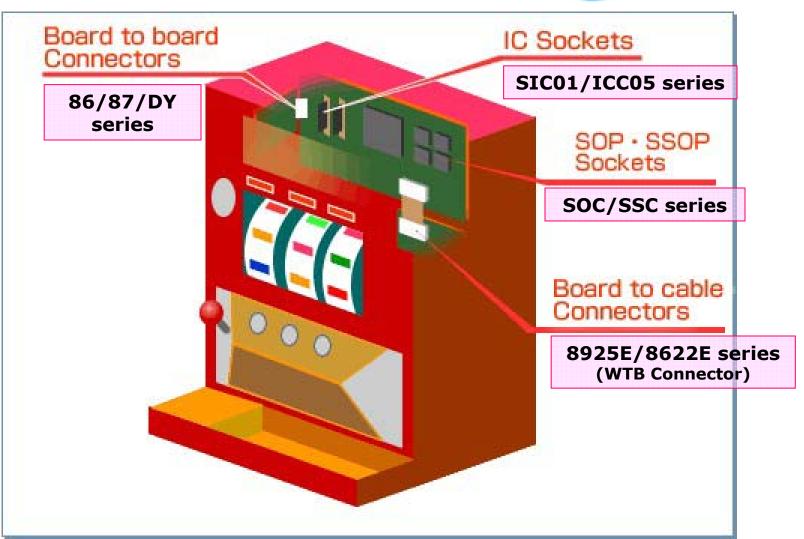

### KEL Products Applications for

**Gaming Machine** 

### Gaming machine

### Visual/Sound Device: Gaming machine

#### Pachinko, Japanese gaming machine

(SOC series, SOP Socket)

(SSC series, SSOP Socket)

8900 BTB series