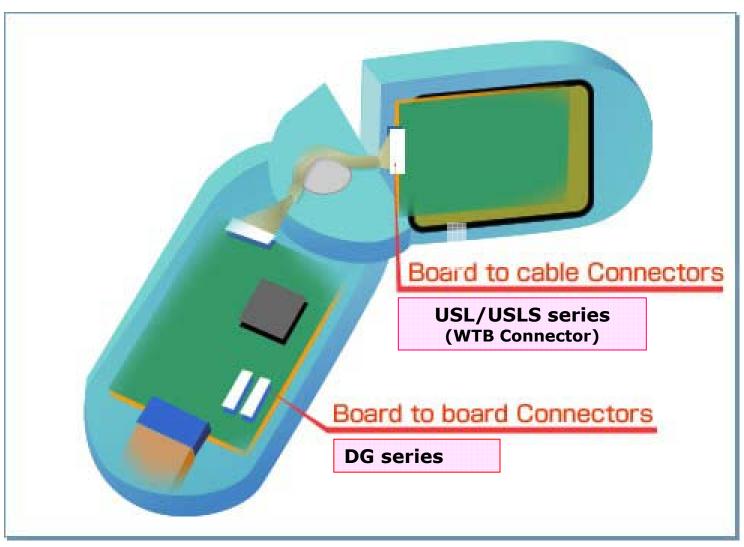

## KEL Products Applications for NotePC Entertainment

#### KEL B.C.E.) Notebook PC Board to cable Connectors SSL/USL/USLS series (Fine Pitch Connector) Board to board Connectors Card DG series Connectors **ISC** series Battery connectors **GD/GF series**