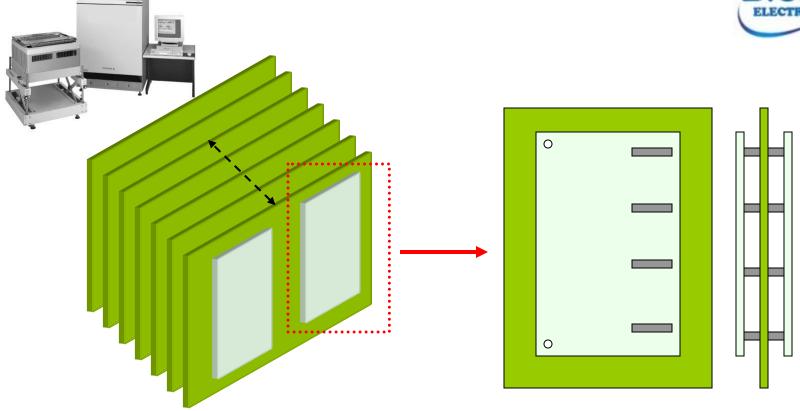

#### **Car Navigation**

#### Car Navigation

Side view Front view

Keywords: High density design on board needs 0.635mm pitch connector instead of 0.8mm pitch one