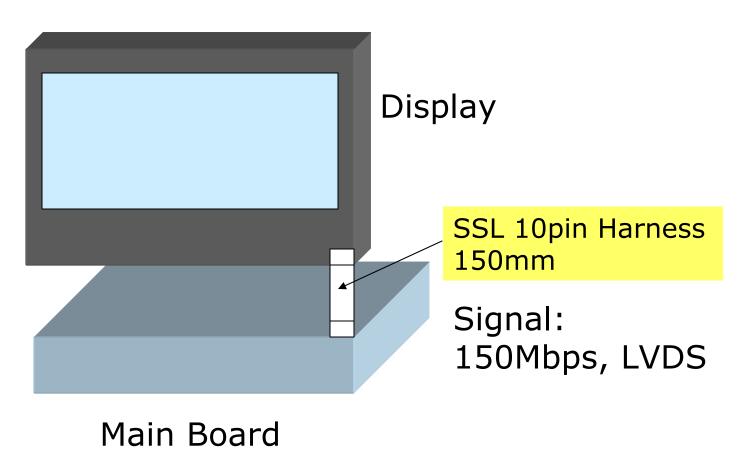

Board (120P)

New Board 86 series (140P)







Main PCB

**DLP PCB** 



#### **DLP Projector**



KEL Product: 8601-120L, 8611-120S



#### Broadcasting Equipment 86BTB

Main Board







## KEL Products Applications for NotePC Entertainment



#### KEL B.C.E.) Notebook PC Board to cable Connectors SSL/USL/USLS series (Fine Pitch Connector) Board to board Connectors Card DG series Connectors **ISC** series Battery connectors **GD/GF series**

#### Mobile PC Battery Connector









(2 PIECE BATTERY CONNECTOR)







### KEL Products Applications for

Car Navigation Entertainment





#### **Car Navigation**







#### Car Navigation







Side view Front view

Keywords: High density design on board needs 0.635mm pitch connector instead of 0.8mm pitch one



#### **Car Navigation**















#### Car Entertainment LCD



Signal: LVDS





ETC









ISC series Landing type





### KEL Products Applications for

#### **Communications**















Hinge assembly



SSL series









LCD panel



SSL series













USL series











USL series







# KEL Products Applications for Wimax ODU/IDU



#### WiMAX ODU





**ODU (Out door unit)** 





Key words: Two peace floating connector on board, Multi contacts, Stack height variation



### WiMAX ODU

**ODU** (out door unit)







Key words: High density design on board

#### WiMAX ODU







**Key words: Stack Height 30mm** 





### KEL Products Applications for

### **Test Equipments**





### **SOC Tester**





Transmission Speed: 1200Mbps Signal: LVDS (140pcs\*4) \* 4 boards=1 Mother Board