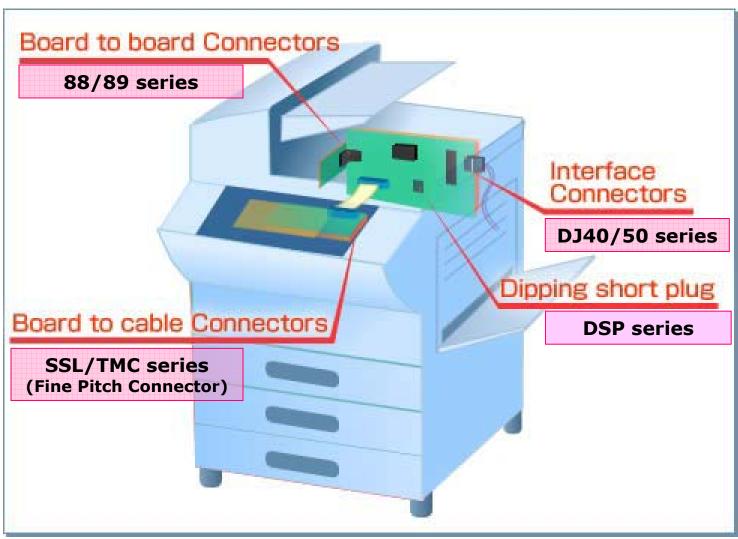

### Multifunction Peripherals (Printer)

### Digital MFP

### KEL Copy Machine TMC20-21\*(4) ← TMC20-51\*(1) Leaser Diode Engine control LD-M **D-CON Board** LD-C LD-K TMC00-51L TMC00-21S\*4 **Key words: radiation noise**