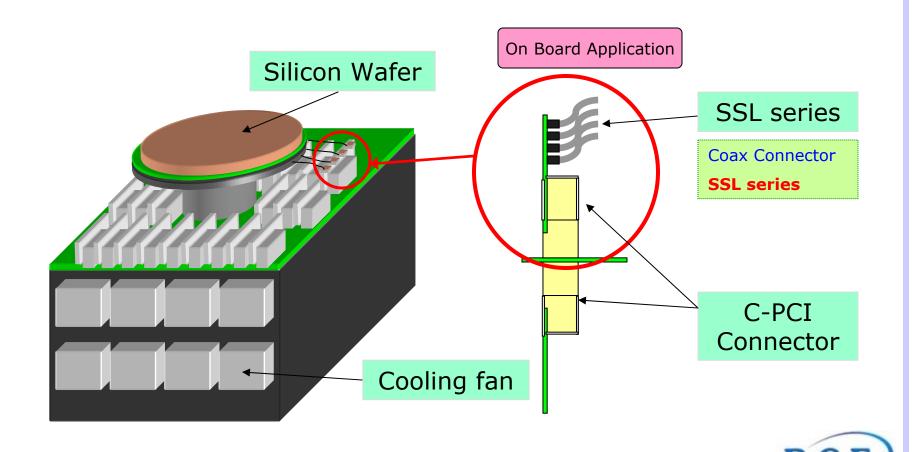

### **SOC Tester**

Transmission Speed: 1200Mbps Signal: LVDS (140pcs\*4) \* 4 boards=1 Mother Board uses 2,240 pcs

### **SOC Tester Power Module**

### **Semiconductor Tester**