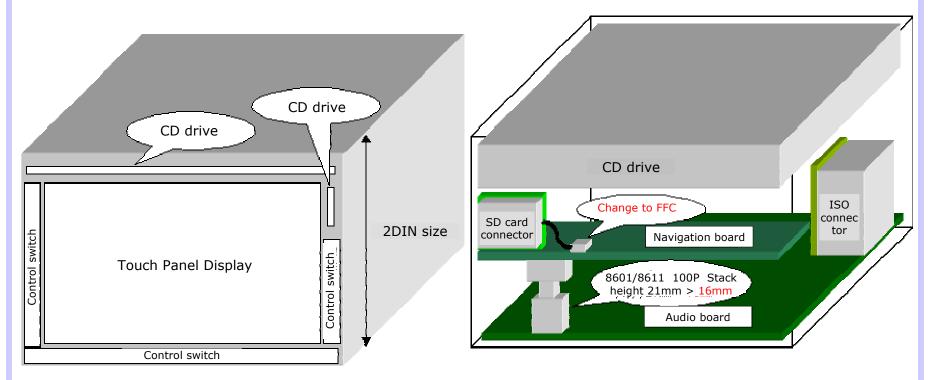

KEL Products Applications for

DLP Projector (digital light processing)







#### **DLP Projector**







New design: 8601-140L, 8611-140S-P

Old Board (120P)

New Board 86 series (140P)







Main PCB

**DLP PCB** 



#### **DLP Projector**



KEL Product: 8601-120L, 8611-120S



#### Broadcasting Equipment 86BTB

Main Board







## KEL Products Applications for NotePC Entertainment



#### KEL B.C.E.) Notebook PC Board to cable Connectors SSL/USL/USLS series (Fine Pitch Connector) Board to board Connectors Card DG series Connectors **ISC** series Battery connectors **GD/GF series**

#### Mobile PC Battery Connector









(2 PIECE BATTERY CONNECTOR)







### KEL Products Applications for

Car Navigation Entertainment





#### **Car Navigation**







#### Car Navigation







Side view Front view

Keywords: High density design on board needs 0.635mm pitch connector instead of 0.8mm pitch one



#### **Car Navigation**















#### Car Entertainment LCD



Signal: LVDS





ETC









ISC series Landing type





### KEL Products Applications for

#### **Communications**















Hinge assembly



SSL series









LCD panel



SSL series













USL series











USL series







# KEL Products Applications for Wimax ODU/IDU



#### WiMAX ODU





**ODU (Out door unit)** 





Key words: Two peace floating connector on board, Multi contacts, Stack height variation



### WiMAX ODU

**ODU** (out door unit)







Key words: High density design on board

#### WiMAX ODU







**Key words: Stack Height 30mm** 





### KEL Products App