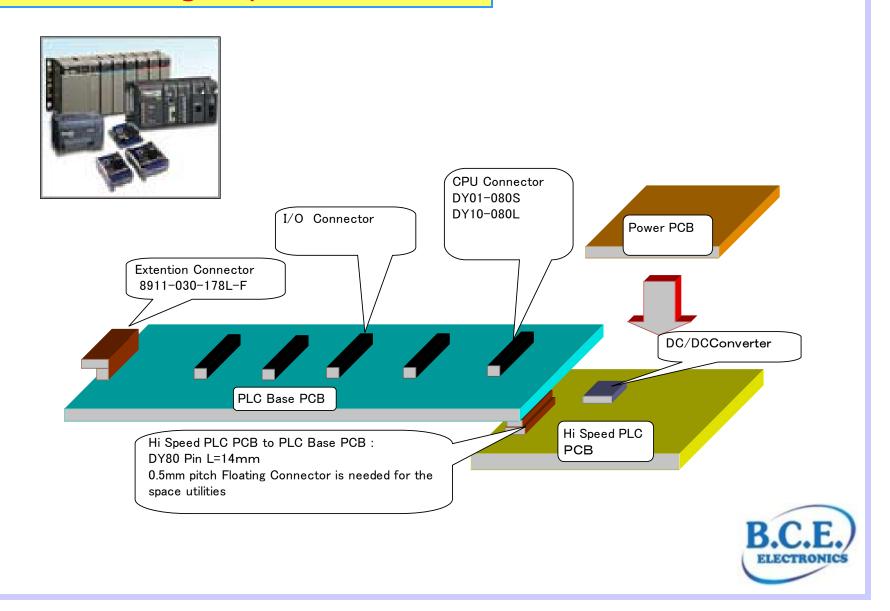

anel



SSL series













USL series











USL series







# KEL Products Applications for Wimax ODU/IDU



#### WiMAX ODU





**ODU (Out door unit)** 





Key words: Two peace floating connector on board, Multi contacts, Stack height variation



### WiMAX ODU

**ODU** (out door unit)







Key words: High density design on board

#### WiMAX ODU







**Key words: Stack Height 30mm** 





### KEL Products Applications for

### **Test Equipments**





### **SOC Tester**





Transmission Speed: 1200Mbps Signal: LVDS (140pcs\*4) \* 4 boards=1 Mother Board uses 2,240 pcs



### **SOC Tester Power Module**







### **Semiconductor Tester**







## KEL Products Applications for

### **Motion Controls**





### **Industrial Robot**







### PLC for high speed telecom





### Inverter board







Key words: half pitch compact design needs 8925R





### Multifunction Peripherals (Printer)



### Digital MFP





















### KEL Copy Machine TMC20-21\*(4) ← TMC20-51\*(1) Leaser Diode Engine control LD-M **D-CON Board** LD-C LD-K TMC00-51L TMC00-21S\*4 **Key words: radiation noise**







### KEL Products Applications for

**Gaming Machine** 



### Gaming machine







### Visual/Sound Device: Gaming machine







#### Pachinko, Japanese gaming machine

(SOC series, SOP Socket)

(SSC series, SSOP Socket)







8900 BTB series









## KEL Products Applications for Medical Machine





### Ultrasonic diagnostic Equipment







### Endoscope (Multiple micro coax wiring)









Product Image



# Thank you!

B.C.E. S.r.l. - Via Regina Pac