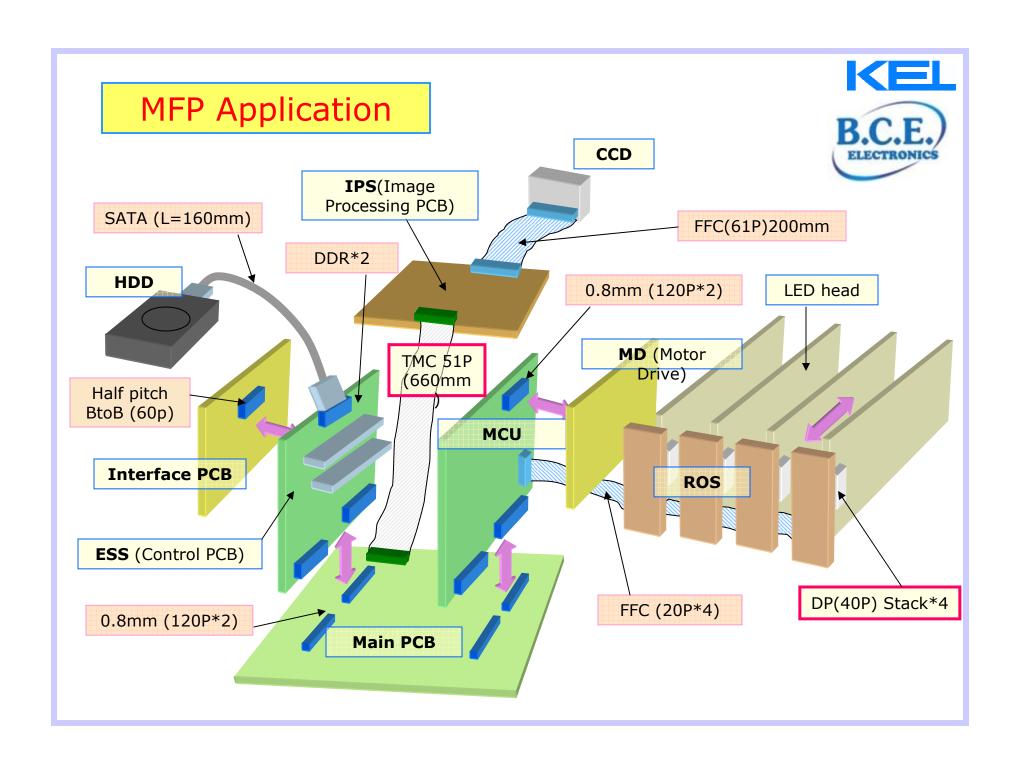

** 





Key words: Two peace floating connector on board, Multi contacts, Stack height variation



### WiMAX ODU

**ODU** (out door unit)







Key words: High density design on board

#### WiMAX ODU







**Key words: Stack Height 30mm** 





### KEL Products Applications for

### **Test Equipments**





### **SOC Tester**





Transmission Speed: 1200Mbps Signal: LVDS (140pcs\*4) \* 4 boards=1 Mother Board uses 2,240 pcs



### **SOC Tester Power Module**







### **Semiconductor Tester**







## KEL Products Applications for

### **Motion Controls**





### **Industrial Robot**







### PLC for high speed telecom





### Inverter board







Key words: half pitch compact design needs 8925R





### Multifunction Peripherals (Printer)



### Digital MFP





















### KEL Copy Machine TMC20-21\*(4) ← TMC20-51\*(1) Leaser Diode Engine control LD-M **D-CON Board** LD-C LD-K TMC00-51L TMC00-21S\*4 **Key words: radiation noise**







### KEL Products Applications for

**Gaming Machine** 



### Gaming machine







### Visual/Sound Device: Gaming machine







#### Pachinko, Japanese gaming machine

(SOC series, SOP Socket)

(SSC series, SSOP Socket)







8900 BTB series









## KEL Products Applications for Medical Machine





### Ultrasonic diagnostic Equipment







### Endoscope (Multiple micro coax wiring)









Product Image



# Thank you!

B.C.E. S.r.l. - Via Regina Pacis 54/c, - I 41049 Sassuolo (MO) - Italy

Tel: (+39) 0536 811616 Fax: (+39) 0536 811500 E-mail: <u>bce@bce.it</u> -Web: <u>www.bce.it</u>