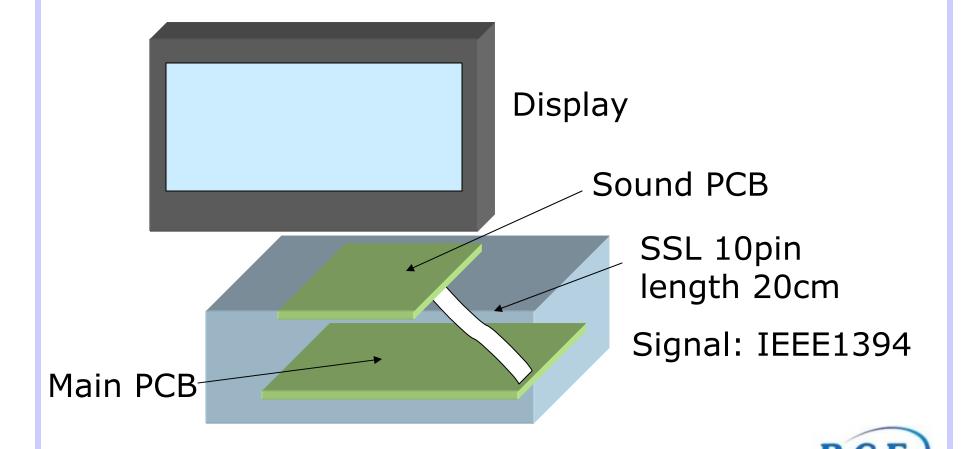

120P)

New Board 86 series (140P)







Main PCB

**DLP PCB** 



#### **DLP Projector**



KEL Product: 8601-120L, 8611-120S



#### Broadcasting Equipment 86BTB

Main Board







## KEL Products Applications for NotePC Entertainment



#### KEL B.C.E.) Notebook PC Board to cable Connectors SSL/USL/USLS series (Fine Pitch Connector) Board to board Connectors Card DG series Connectors **ISC** series Battery connectors **GD/GF series**

#### Mobile PC Battery Connector









(2 PIECE BATTERY CONNECTOR)







### KEL Products Applications for

Car Navigation Entertainment





#### **Car Navigation**







#### Car Navigation







Side view Front view

Keywords: High density design on board needs 0.635mm pitch connector instead of 0.8mm pitch one



#### **Car Navigation**















#### Car Entertainment LCD



Signal: LVDS





ETC









ISC series Landing type





### KEL Products Applications for

#### **Communications**















Hinge assembly



SSL series









LCD panel



SSL series













USL series











USL series







# KEL Products Applications for Wimax ODU/IDU



#### WiMAX ODU





**ODU (Out door unit)** 





Key words: Two peace floating connector on board, Multi contacts, Stack height variation



### WiMAX ODU

**ODU** (out door unit)







Key words: High density design on board

#### WiMAX ODU







**Key words: Stack Height 30mm** 





### KEL Products Applications for

### **Test Equipments**





### **SOC Tester**





Transmission Speed: 1200Mbps Signal: LVDS (140pcs\*4) \* 4 boards=1 Mother Board uses 2,