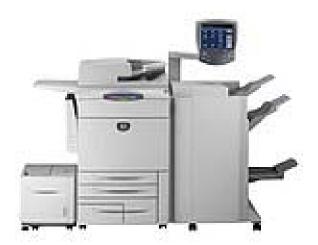

### Multifunction Peripherals (Printer)

### Digital MFP

### KEL Copy Machine TMC20-21\*(4) ← TMC20-51\*(1) Leaser Diode Engine control LD-M **D-CON Board** LD-C LD-K TMC00-51L TMC00-21S\*4 **Key words: radiation noise**