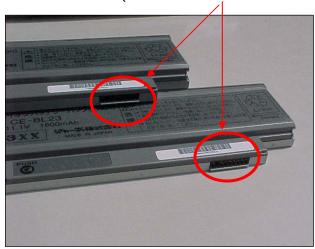

-30P 2sets/system 2sets/system 2sets/system USL-40P SXS memory card slot\*2 SXS memory card slot\*2 SXS memory card slot\*2



### KEL Products Applications for

DLP Projector (digital light processing)







#### **DLP Projector**







New design: 8601-140L, 8611-140S-P

Old Board (120P)

New Board 86 series (140P)







Main PCB

**DLP PCB** 



#### **DLP Projector**



KEL Product: 8601-120L, 8611-120S



#### Broadcasting Equipment 86BTB

Main Board







## KEL Products Applications for NotePC Entertainment



#### KEL B.C.E.) Notebook PC Board to cable Connectors SSL/USL/USLS series (Fine Pitch Connector) Board to board Connectors Card DG series Connectors **ISC** series Battery connectors **GD/GF series**

#### Mobile PC Battery Connector









(2 PIECE BATTERY CONNECTOR)







### KEL Products Applications for

Car Navigation Entertainment





#### **Car Navigation**







#### Car Navigation







Side view Front view

Keywords: High density design on board needs 0.635mm pitch connector instead of 0.8mm pitch one



#### **Car Navigation**















#### Car Entertainment LCD



Signal: LVDS





ETC









ISC series Landing type





### KEL Products Applications for

#### **Communications**















Hinge assembly



SSL series









LCD panel



SSL series













USL series











USL series







# KEL Products Applications for Wimax ODU/IDU



#### WiMAX ODU





**ODU (Out door unit)** 





Key words: Two peace floating connector on board, Multi contacts, Stack height variation



### WiMAX ODU

**ODU** (out door unit