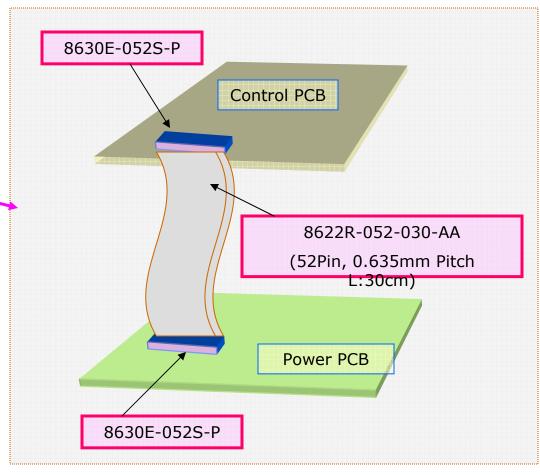

### KEL Products Applications for

Car Navigation Entertainment





#### **Car Navigation**







#### Car Navigation







Side view Front view

Keywords: High density design on board needs 0.635mm pitch connector instead of 0.8mm pitch one



#### **Car Navigation**















#### Car Entertainment LCD



Signal: LVDS





ETC









ISC series Landing type





### KEL Products Applications for

#### **Communications**















Hinge assembly



SSL series









LCD panel



SSL series













USL series











USL series







# KEL Products Applications for Wimax ODU/IDU



#### WiMAX ODU





**ODU (Out door unit)** 





Key words: Two peace floating connector on board, Multi contacts, Stack height variation



### WiMAX ODU

**ODU** (out door unit)







Key words: High density design on board

#### WiMAX ODU







**Key words: Stack Height 30mm** 





### KEL Products Applications for

### **Test Equipments**





### **SOC Tester**





Transmission Speed: 1200Mbps Signal: LVDS (140pcs\*4) \* 4 boards=1 Mother Board uses 2,240 pcs



### **SOC Tester Power Module**







### **Semiconductor Tester**







## KEL Products Applications for

### **Motion Controls**





### **Industrial Robot**







### PLC for high speed telecom





### Inverter board







Key words: half pitch compact design needs 8925R





### Multifunction Peripherals (Printer)



### Digital MFP





















### KEL Copy Machine TMC20-21\*(4) ← TMC20-51\*(1) Leaser Diode Engine control LD-M **D-CON Board** LD-C LD-K TMC00-51L TMC00-21S\*4 **Key wo