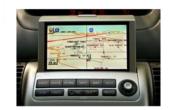

#### **Car Navigation**

#### Car Navigation

Side view Front view

Keywords: High density design on board needs 0.635mm pitch connector instead of 0.8mm pitch one