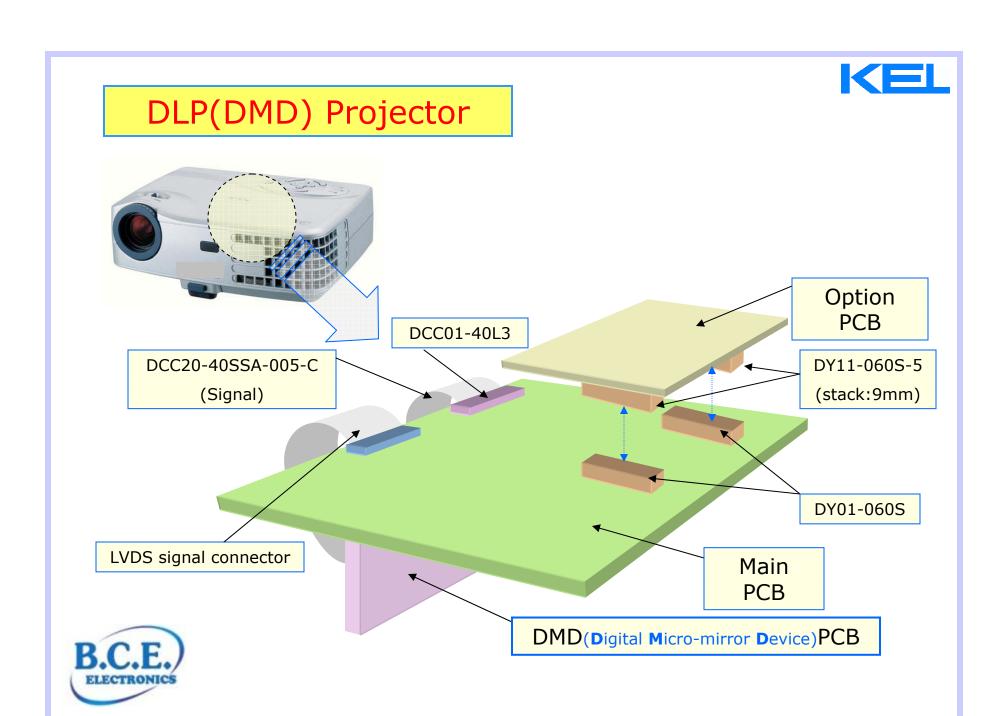

### KEL Products Applications for

DLP Projector (digital light processing)

#### **DLP Projector**

New design: 8601-140L, 8611-140S-P

Old Board (120P)

New Board 86 series (140P)

Main PCB

**DLP PCB** 

#### **DLP Projector**

KEL Product: 8601-120L, 8611-120S