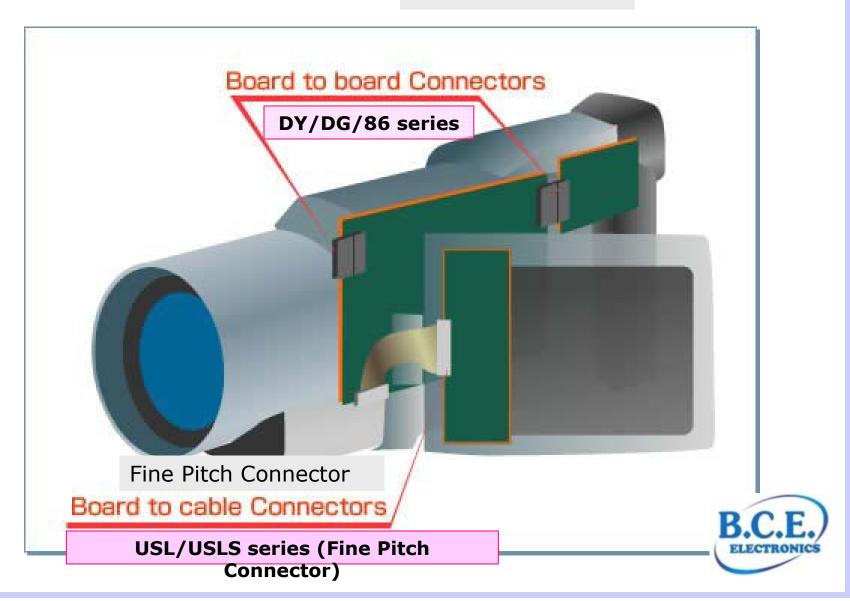

#### Digital Video Camera

**BTB** Connector

#### Hi-vision DVC

**USL** series