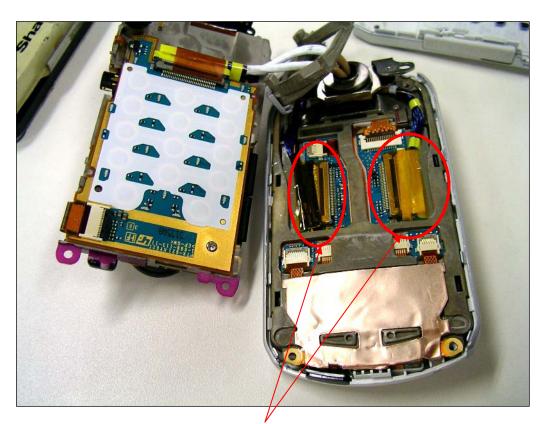

#### **Communications**

Hinge assembly

SSL series

LCD panel

SSL series

USL series

USL series