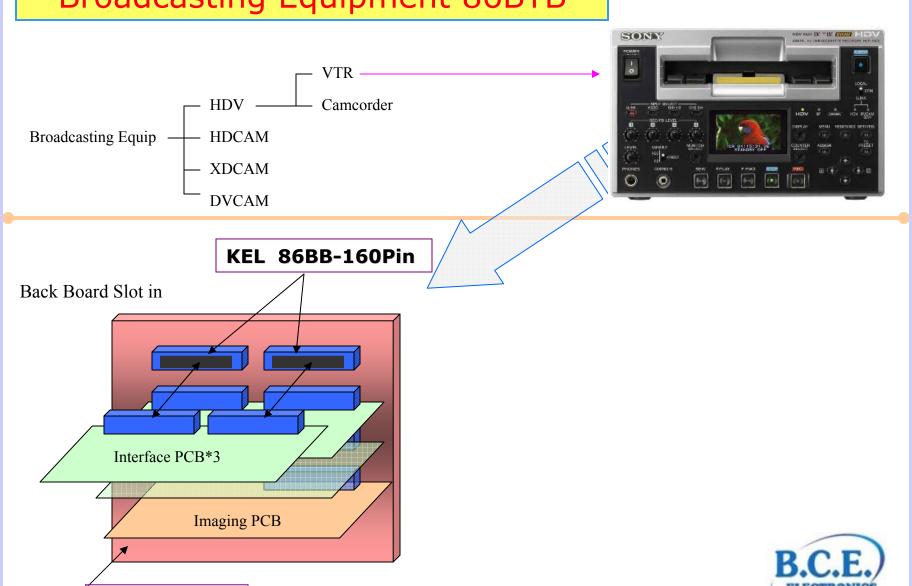

* Connector





#### Hi-vision DVC







**USL** series



#### KEL B.C.E.) Professional DVD **Handy model Shoulder model Editor model** USL-40P USL-40P **LCD** LCD USL-40P LCD **HDSDI** Out put Interface HDSDI Out put USL-40P Main 2 sets/system **Board** Main Main Board Board USL-40P DY-60P DY-140P HDSDI 1.5Gbps SSL-30P SSL-30P SSL-30P 2sets/system 2sets/system 2sets/system USL-40P SXS memory card slot\*2 SXS memory card slot\*2 SXS memory card slot\*2



### KEL Products Applications for

DLP Projector (digital light processing)







#### **DLP Projector**







New design: 8601-140L, 8611-140S-P

Old Board (120P)

New Board 86 series (140P)







Main PCB

**DLP PCB** 



#### **DLP Projector**



KEL Product: 8601-120L, 8611-120S



#### Broadcasting Equipment 86BTB

Main Board







## KEL Products Applications for NotePC Entertainment



#### KEL B.C.E.) Notebook PC Board to cable Connectors SSL/USL/USLS series (Fine Pitch Connector) Board to board Connectors Card DG series Connectors **ISC** series Battery connectors **GD/GF series**

#### Mobile PC Battery Connector









(2 PIECE BATTERY CONNECTOR)







### KEL Products Applications for

Car Navigation Entertainment





#### **Car Navigation**







#### Car Navigation







Side view Front view

Keywords: High density design on board needs 0.635mm pitch connector instead of 0.8mm pitch one



#### **Car Navigation**















#### Car Entertainment LCD



Signal: LVDS





ETC









ISC series Landing type





### KEL Products Applications for

#### **Communications**















Hinge a