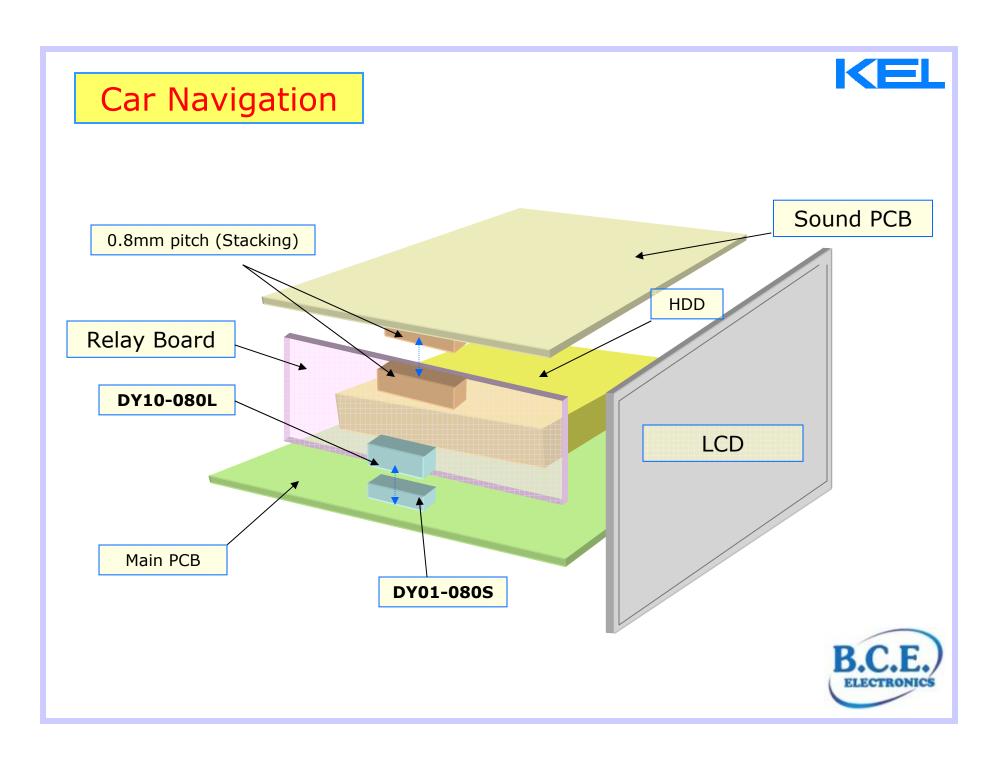

### KEL Products Applications for

Car Navigation Entertainment

#### **Car Navigation**

#### Car Navigation

Side view Front view

Keywords: High density design on board needs 0.635mm pitch connector instead of 0.8mm pitch one