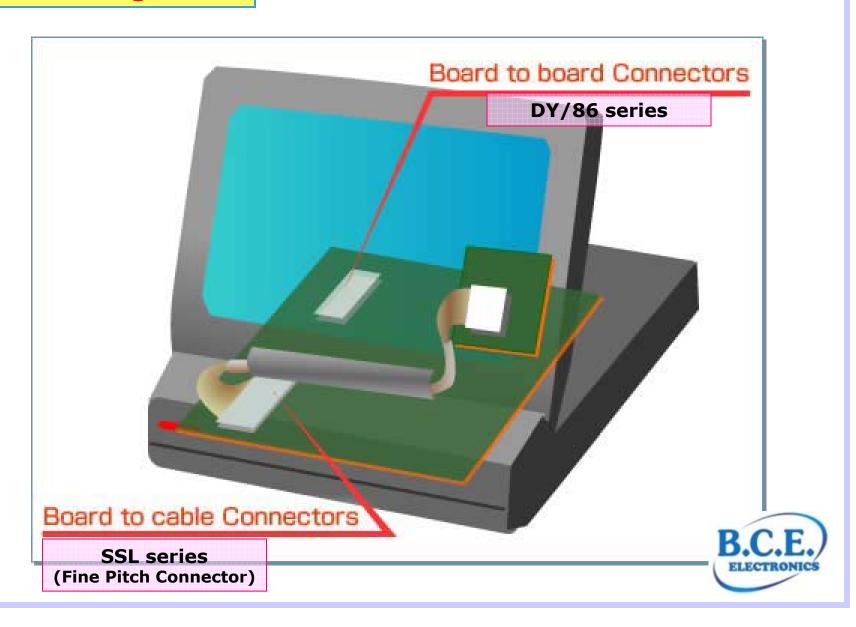

## KEL Products Applications for NotePC Entertainment

#### KEL B.C.E.) Notebook PC Board to cable Connectors SSL/USL/USLS series (Fine Pitch Connector) Board to board Connectors Card DG series Connectors **ISC** series Battery connectors **GD/GF series**