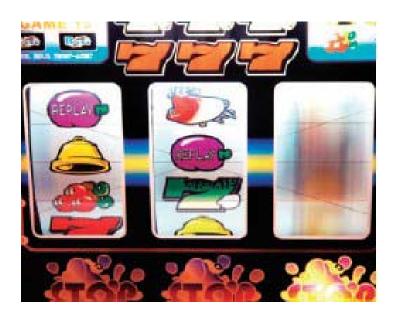

Height 30mm** 





### KEL Products Applications for

### **Test Equipments**





### **SOC Tester**





Transmission Speed: 1200Mbps Signal: LVDS (140pcs\*4) \* 4 boards=1 Mother Board uses 2,240 pcs



### **SOC Tester Power Module**







### **Semiconductor Tester**







## KEL Products Applications for

### **Motion Controls**





### **Industrial Robot**







### PLC for high speed telecom





### Inverter board







Key words: half pitch compact design needs 8925R





### Multifunction Peripherals (Printer)



### Digital MFP





















### KEL Copy Machine TMC20-21\*(4) ← TMC20-51\*(1) Leaser Diode Engine control LD-M **D-CON Board** LD-C LD-K TMC00-51L TMC00-21S\*4 **Key words: radiation noise**







### KEL Products Applications for

**Gaming Machine** 



### Gaming machine







### Visual/Sound Device: Gaming machine







#### Pachinko, Japanese gaming machine

(SOC series, SOP Socket)

(SSC series, SSOP Socket)







8900 BTB series









## KEL Products Applications for Medical Machine





### Ultrasonic diagnostic Equipment







### Endoscope (Multiple micro coax wiring)









Product Image



# Thank you!

B.C.E. S.r.l. - Via Regina Pacis 54/c, - I 41049 Sassuolo (MO) - Italy

Tel: (+39) 0536 811616 Fax: (+39) 0536 811500 E-mail: <u>bce@bce.it</u> -Web: <u>www.bce.it</u>