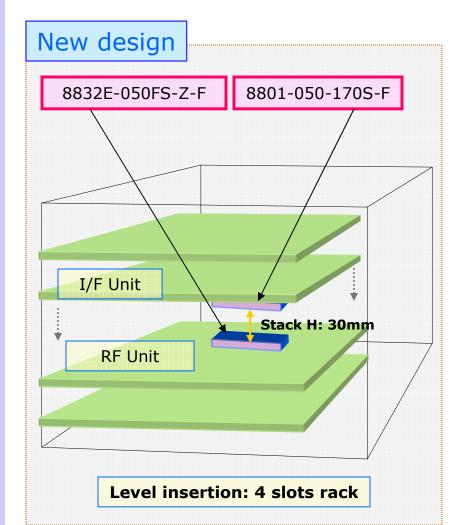

t





#### **Car Navigation**







#### Car Navigation







Side view Front view

Keywords: High density design on board needs 0.635mm pitch connector instead of 0.8mm pitch one



#### **Car Navigation**















#### Car Entertainment LCD



Signal: LVDS





ETC









ISC series Landing type





### KEL Products Applications for

#### **Communications**















Hinge assembly



SSL series









LCD panel



SSL series













USL series











USL series







# KEL Products Applications for Wimax ODU/IDU



#### WiMAX ODU





**ODU (Out door unit)** 





Key words: Two peace floating connector on board, Multi contacts, Stack height variation



### WiMAX ODU

**ODU** (out door unit)







Key words: High density design on board

#### WiMAX ODU







**Key words: Stack Height 30mm** 





### KEL Products Applications for

### **Test Equipments**





### **SOC Tester**





Transmission Speed: 1200Mbps Signal: LVDS (140pcs\*4) \* 4 boards=1 Mother Board uses 2,240 pcs



### **SOC Tester Power Module**







### **Semiconductor Tester**







## KEL Products Applications for

### **Motion Controls**





### **Industrial Robot**







### PLC for high speed telecom





### Inverter board







Key words: half pitch compact design needs 8925R





### Multifunction Peripherals (Printer)



### Digital MFP





















### KEL Copy Machine TMC20-21\*(4) ← TMC20-51\*(1) Leaser Diode Engine control LD-M **D-CON Board** LD-C LD-K TMC00-51L TMC00-21S\*4 **Key words: radiation noise**







### KEL Products Applications for