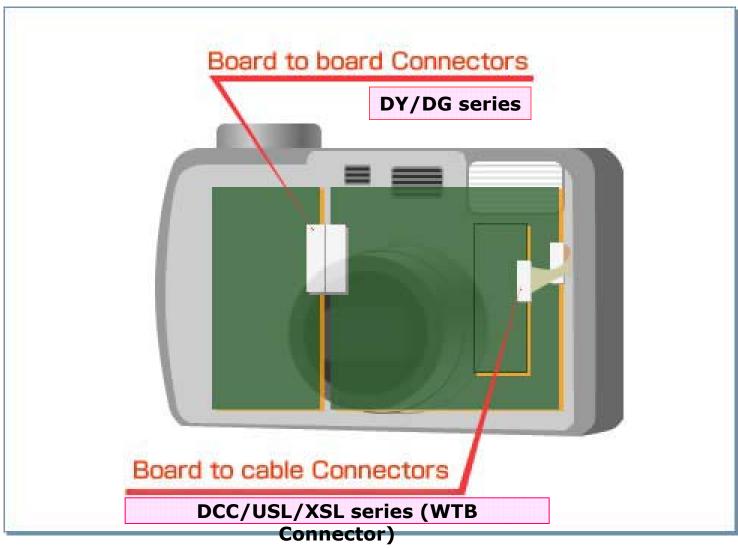

#### Digital Video Camera

**BTB** Connector

#### Hi-vision DVC

**USL** series