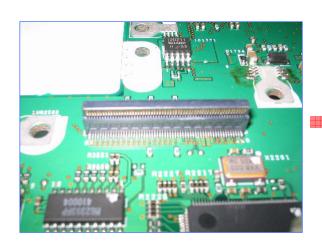

### KEL Products Applications for

DLP Projector (digital light processing)

#### **DLP Projector**

New design: 8601-140L, 8611-140S-P

Old Board (120P)

New Board 86 series (140P)

Main PCB

**DLP PCB** 

#### **DLP Projector**

KEL Product: 8601-120L, 8611-120S