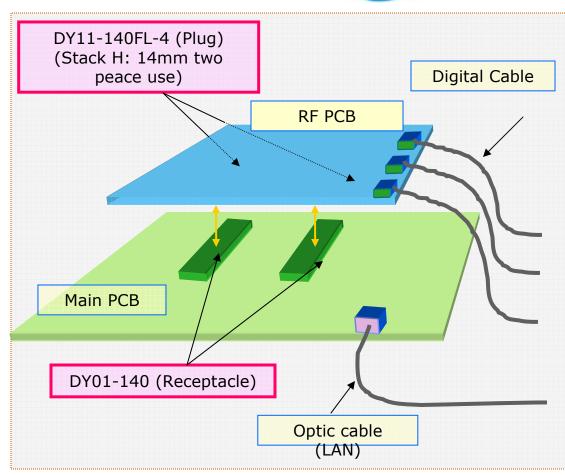

#### WiMAX ODU

**ODU (Out door unit)** 

Key words: Two peace floating connector on board, Multi contacts, Stack height variation