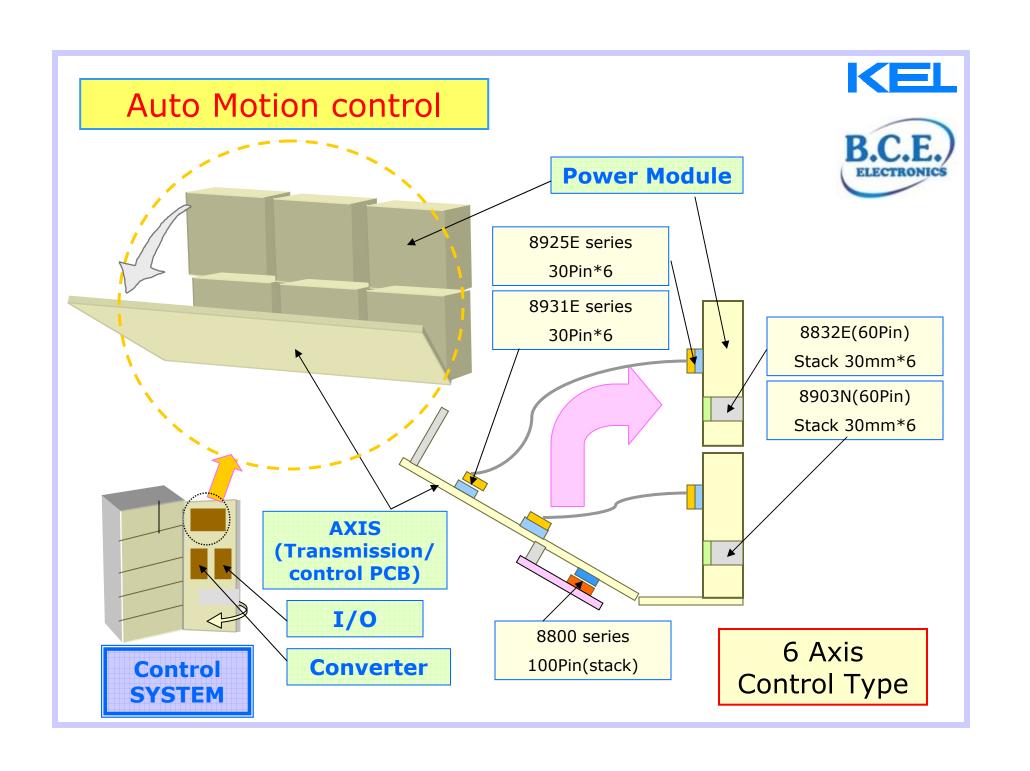

ssembly



SSL series









LCD panel



SSL series













USL series











USL series







# KEL Products Applications for Wimax ODU/IDU



#### WiMAX ODU





**ODU (Out door unit)** 





Key words: Two peace floating connector on board, Multi contacts, Stack height variation



### WiMAX ODU

**ODU** (out door unit)







Key words: High density design on board

#### WiMAX ODU







**Key words: Stack Height 30mm** 





### KEL Products Applications for

### **Test Equipments**





### **SOC Tester**





Transmission Speed: 1200Mbps Signal: LVDS (140pcs\*4) \* 4 boards=1 Mother Board uses 2,240 pcs



### **SOC Tester Power Module**







### **Semiconductor Tester**







## KEL Products Applications for

### **Motion Controls**





### **Industrial Robot**







### PLC for high speed telecom





### Inverter board







Key words: half pitch compact design needs 8925R





### Multifunction Peripherals (Printer)



### Digital MFP





















### KEL Copy Machine TMC20-21\*(4) ← TMC20-51\*(1) Leaser Diode Engine control LD-M **D-CON Board** LD-C LD-K TMC00-51L TMC00-21S\*4 **Key words: radiation noise**







### KEL Products Applications for

**Gaming Machine** 



### Gaming machine







### Visual/Sound Device: Gaming machine







#### Pachinko, Japanese gaming machine

(SOC series, SOP Socket)

(SSC series, SSOP Socket)







8900 BTB series









## KEL Products Applications for Medical Machine





### Ultrasonic diagnostic Equipment







### Endoscope (Multiple micro coax wiring)









Product Image



# Thank