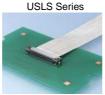

### **Connector for Micro Coaxial Cable Products Line-up**

| Series      | <b>Product Outline</b>                    | No. of Contacts | Recommended Cable             |
|-------------|-------------------------------------------|-----------------|-------------------------------|
| XSLS Series | 0.25mm Pitch Connector (Stacking Type)    | 30              | #42 AWG / #44 AWG / #46 AWG   |
| XSL Series  | 0.25mm Pitch Connector                    | 48              | #44 AWG / #46 AWG             |
| USLS Series | 0.4mm Pitch IDC Connector (Stacking Type) | 20, 30          | #42 AWG                       |
| USL Series  | 0.4mm Pitch IDC Connector                 | 20, 30, 40      | #42 AWG                       |
| SSL Series  | 0.5mm Pitch IDC Connector                 | 10, 20, 30, 40  | #40 AWG                       |
| TMC Series  | 0.5mm Pitch Connector                     | 51              | #38 AWG / #40 AWG / (#36 AWG) |