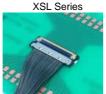

### **Connector for Micro Coaxial Cable Products Line-up**

| Series      | <b>Product Outline</b>                    | No. of Contacts | Recommended Cable             |
|-------------|-------------------------------------------|-----------------|-------------------------------|
| XSLS Series | 0.25mm Pitch Connector (Stacking Type)    | 30              | #42 AWG / #44 AWG / #46 AWG   |
| XSL Series  | 0.25mm Pitch Connector                    | 48              | #44 AWG / #46 AWG             |
| USLS Series | 0.4mm Pitch IDC Connector (Stacking Type) | 20, 30          | #42 AWG                       |
| USL Series  | 0.4mm Pitch IDC Connector                 | 20, 30, 40      | #42 AWG                       |
| SSL Series  | 0.5mm Pitch IDC Connector                 | 10, 20, 30, 40  | #40 AWG                       |
| TMC Series  | 0.5mm Pitch Connector                     | 51              | #38 AWG / #40 AWG / (#36 AWG) |