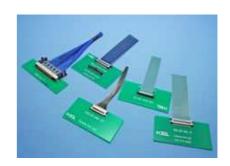

# **KEL Connectors for Micro Coaxial Cable**

[Products Outline]

Despite their extremely small size, our connectors for micro coaxial cable possess high transmission properties. It is ideal for use in products such as mobile telephones and digital cameras that have hinging parts which are frequently turned and bent.

### **Connector for Micro Coaxial Cable Products Line-up**

| Series      | <b>Product Outline</b>                    | No. of Contacts | Recommended Cable             |
|-------------|-------------------------------------------|-----------------|-------------------------------|
| XSLS Series | 0.25mm Pitch Connector (Stacking Type)    | 30              | #42 AWG / #44 AWG / #46 AWG   |
| XSL Series  | 0.25mm Pitch Connector                    | 48              | #44 AWG / #46 AWG             |
| USLS Series | 0.4mm Pitch IDC Connector (Stacking Type) | 20, 30          | #42 AWG                       |
| USL Series  | 0.4mm Pitch IDC Connector                 | 20, 30, 40      | #42 AWG                       |
| SSL Series  | 0.5mm Pitch IDC Connector                 | 10, 20, 30, 40  | #40 AWG                       |
| TMC Series  | 0.5mm Pitch Connector                     | 51              | #38 AWG / #40 AWG / (#36 AWG) |