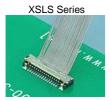

### **Connector for Micro Coaxial Cable Products Line-up**

| Series      | <b>Product Outline</b>                    | No. of Contacts | Recommended Cable             |
|-------------|-------------------------------------------|-----------------|-------------------------------|
| XSLS Series | 0.25mm Pitch Connector (Stacking Type)    | 30              | #42 AWG / #44 AWG / #46 AWG   |
| XSL Series  | 0.25mm Pitch Connector                    | 48              | #44 AWG / #46 AWG             |
| USLS Series | 0.4mm Pitch IDC Connector (Stacking Type) | 20, 30          | #42 AWG                       |
| USL Series  | 0.4mm Pitch IDC Connector                 | 20, 30, 40      | #42 AWG                       |
| SSL Series  | 0.5mm Pitch IDC Connector                 | 10, 20, 30, 40  | #40 AWG                       |
| TMC Series  | 0.5mm Pitch Connector                     | 51              | #38 AWG / #40 AWG / (#36 AWG) |