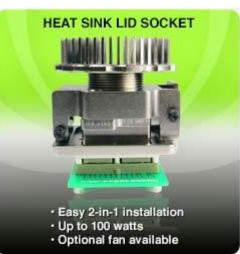

## Ironwood introduces upgraded socket designs!

- The swivel lid uses the smallest footprint in the industry and helps PCB routing of densely populated IC packages by placing components closer to IC package.
- The clam-shell lid with adjustable hard stop design allows for variations in IC package thickness.
- The heat sink lid accommodates power dissipation of IC packages up to 100 watts.
- The open-top lid allows die level modification/measurement while chip is in operation.
- The lever-actuated lid applies a high force with a simple flip of the handle.
- The snap lid enables automated lid closing using existing fixtures.