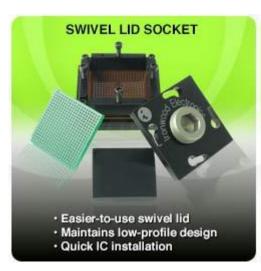

## Ironwood introduces upgraded socket designs!

- The swivel lid uses the smallest footprint in the industry and helps PCB routing of densely populated IC packages by placing components closer to IC package.
- The clam-shell lid with adjustable hard stop design allows for variations in IC package thickness.
- The heat sink lid accommodates power dissipation of IC packages up to 100 watts.
- The open-top lid allows die level modification/measurement while chip is in operation.
- The lever-actuated lid applies a high force with a simple flip of the handle.
- The snap lid enables automated lid closing using existing fixtures.