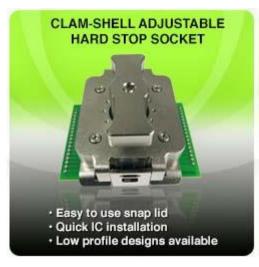

## Ironwood introduces upgraded socket designs!

- The swivel lid uses the smallest footprint in the industry and helps PCB routing of densely populated IC packages by placing components closer to IC package.
- The clam-shell lid with adjustable hard stop design allows for variations in IC package thickness.
- The heat sink lid accommodates power dissipation of IC packages up to 100 watts.
- The open-top lid allows die level modification/measurement while chip is in operation.
- The lever-actuated lid applies a high force with a simple flip of the handle.
- The snap lid enables automated lid closing using existing fixtures.