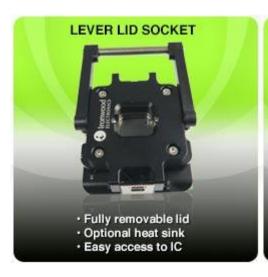

## Ironwood introduces upgraded socket designs!

- The swivel lid uses the smallest footprint in the industry and helps PCB routing of densely populated IC packages by placing components closer to IC package.
- The clam-shell lid with adjustable hard stop design allows for variations in IC package thickness.
- The heat sink lid accommodates power dissipation of IC packages up to 100 watts.
- The open-top lid allows die level modification/measurement while chip is in operation.
- The lever-actuated lid applies a high force with a simple flip of the handle.
- The snap lid enables automated lid closing using existing fixtures.