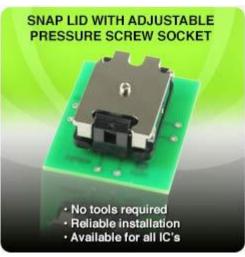

## Ironwood introduces upgraded socket designs!

- The swivel lid uses the smallest footprint in the industry and helps PCB routing of densely populated IC packages by placing components closer to IC package.
- The clam-shell lid with adjustable hard stop design allows for variations in IC package thickness.
- The heat sink lid accommodates power dissipation of IC packages up to 100 watts.
- The open-top lid allows die level modification/measurement while chip is in operation.
- The lever-actuated lid applies a high force with a simple flip of the handle.
- The snap lid enables automated lid closing using existing fixtures.