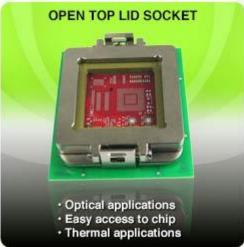

## Ironwood introduces upgraded socket designs!

- The swivel lid uses the smallest footprint in the industry and helps PCB routing of densely populated IC packages by placing components closer to IC package.
- The clam-shell lid with adjustable hard stop design allows for variations in IC package thickness.
- The heat sink lid accommodates power dissipation of IC packages up to 100 watts.
- The open-top lid allows die level modification/measurement while chip is in operation.
- The lever-actuated lid applies a high force with a simple flip of the handle.
- The snap lid enables automated lid closing using existing fixtures.