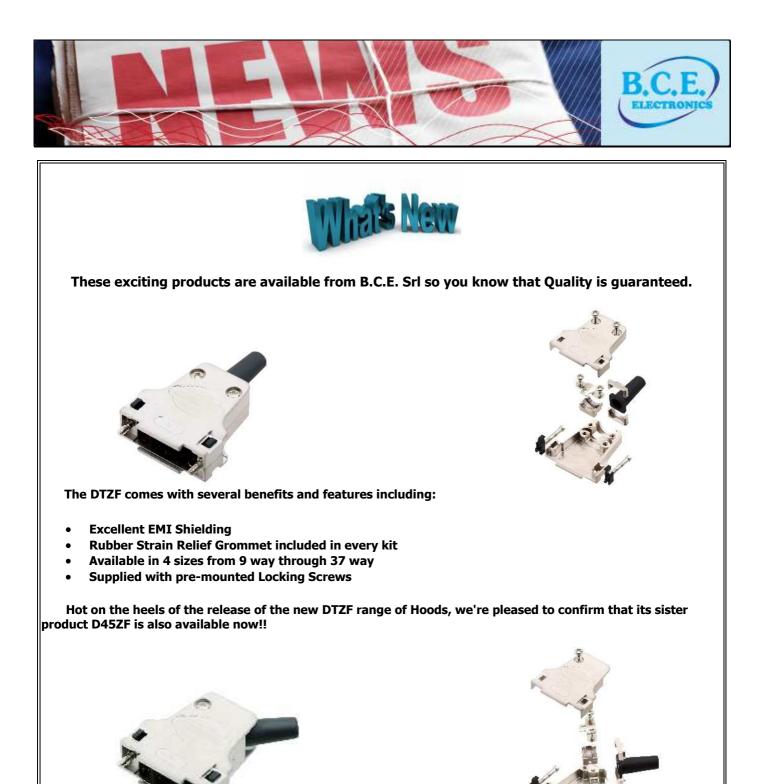

This side entry D Connector Hood, is the perfect compliment to our existing D Hood Family. Once again the D45ZF Hood is available with some excellent features including:

- Excellent EMI Shielding
- Rubber Strain Relief Grommet included in every kit
- Available in 4 sizes from 9 way through 37 way
- Supplied with pre-mounted Locking Screws