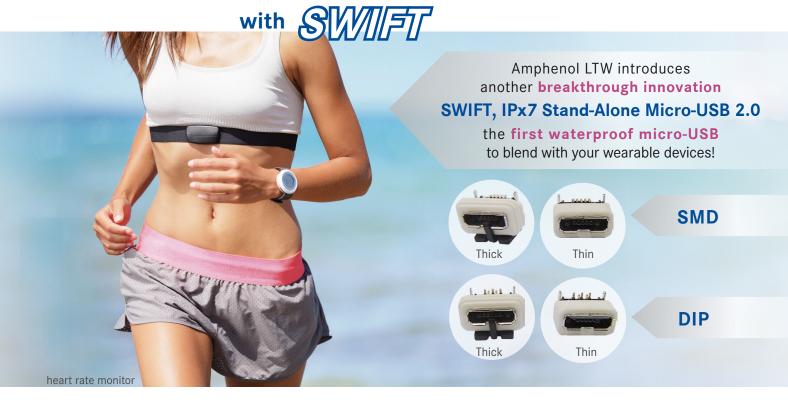

## Amphenol LTW Technology Co., Ltd.

It's Time to Offer 100% Waterproof Devices...

| Specification                            |                                                                      |                                                                                      |
|------------------------------------------|----------------------------------------------------------------------|--------------------------------------------------------------------------------------|
| A ` B type                               | RoHS Certified                                                       | Durability: 1500 Cycles                                                              |
| Un-mated (Stand-Alone) IPx7              | Voltage Rating: 30V rms maximum                                      | Connector Size:                                                                      |
| Operating Temperature:<br>-30°C to +85°C | Current Rating: •1A minimum for contacts 2,3 & 4                     | SMD Thick 6.27(L) x 10.50(W) x 5.95(H) mm<br>SMD Thin 6.27(L) x 9.10(W) x 5.05(H) mm |
| (SMD) method, SMD 255°C 10 S             | •1.8A for contacts 1&5 and at the same time 0.5A for contacts 2,3 &4 | DIP Thick 5.77(L) x 10.50(W) x 5.95(H) mm DIP Thin 5.77(L) x 9.10(W) x 5.05(H) mm    |

# Innovation in Waterproof Solution