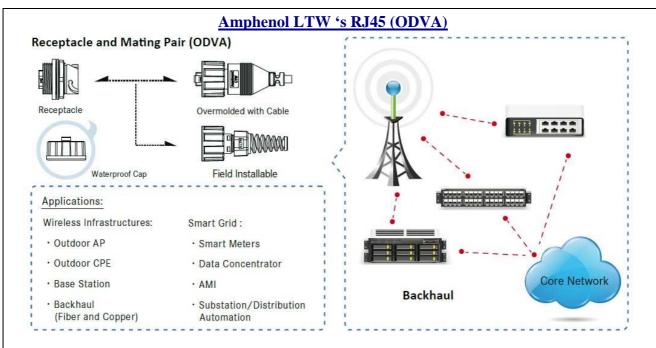

## **Applications:**

Wireless Infrastructures: Outdoor AP - Outdoor CPE - Base Station - Backhaul (Fiber and Copper) Smart Grid: Smart Meters - Data Concentrator – AMI - Substation/Distribution Automation