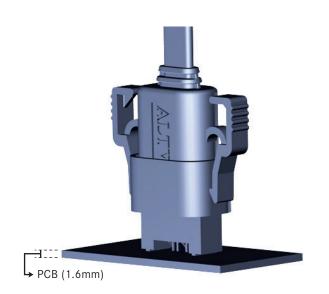

## **Amphenol LTW SATA II IP67**

ALTW's SATA II with latch provides secure, fast and reliable IP67 connection.

It includes Cable and PCB type for SMD or DIP.

| Advantages                                              |                                                          |
|---------------------------------------------------------|----------------------------------------------------------|
| Waterproof                                              | SATA 2.6 / IP67                                          |
| Time saving                                             | With latch, insertion and extraction are easy and quick. |
| ✓ Available contacts : 7P                               |                                                          |
|                                                         |                                                          |
| ✓ Over-molded Wires Size : #26                          |                                                          |
| <b> </b>                                                |                                                          |
| 1.6, 2.6, 3.2mm mounting board-lock available           |                                                          |
| Black color for all connector housings and over-molding |                                                          |
| ✓ UL recognized materials                               |                                                          |
| ✓ Lead Free and RoHS Compliant                          |                                                          |
| ✓ PCB thickness 1.6 mm                                  |                                                          |
| ✓ IEC 06529 / IP67                                      |                                                          |