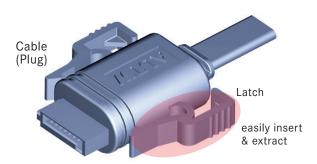

## **Amphenol LTW SATA II IP67**

ALTW's SATA II with latch provides secure, fast and reliable IP67 connection.

It includes Cable and PCB type for SMD or DIP.

| Advantages                                              |                                                          |
|---------------------------------------------------------|----------------------------------------------------------|
| Waterproof                                              | SATA 2.6 / IP67                                          |
| Time saving                                             | With latch, insertion and extraction are easy and quick. |
| ✓ Available contacts : 7P                               |                                                          |
|                                                         |                                                          |
| ✓ Over-molded Wires Size : #26                          |                                                          |
| <b> </b>                                                |                                                          |
| 1.6, 2.6, 3.2mm mounting board-lock available           |                                                          |
| Black color for all connector housings and over-molding |                                                          |
| ✓ UL recognized materials                               |                                                          |
| ✓ Lead Free and RoHS Compliant                          |                                                          |
| ✓ PCB thickness 1.6 mm                                  |                                                          |
| ✓ IEC 06529 / IP67                                      |                                                          |