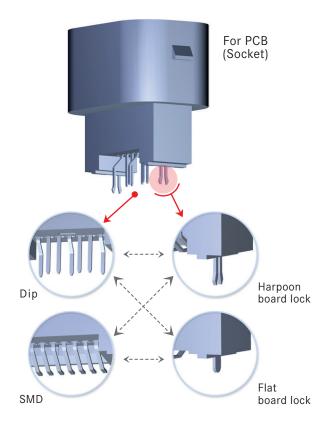

## **Amphenol LTW SATA II IP67**

ALTW's SATA II with latch provides secure, fast and reliable IP67 connection.

It includes Cable and PCB type for SMD or DIP.

| Advantages                                              |                                                          |
|---------------------------------------------------------|----------------------------------------------------------|
| Waterproof                                              | SATA 2.6 / IP67                                          |
| Time saving                                             | With latch, insertion and extraction are easy and quick. |
| ✓ Available contacts : 7P                               |                                                          |
|                                                         |                                                          |
| ✓ Over-molded Wires Size : #26                          |                                                          |
| <b> </b>                                                |                                                          |
| 1.6, 2.6, 3.2mm mounting board-lock available           |                                                          |
| Black color for all connector housings and over-molding |                                                          |
| ✓ UL recognized materials                               |                                                          |
| ✓ Lead Free and RoHS Compliant                          |                                                          |
| ✓ PCB thickness 1.6 mm                                  |                                                          |
| ✓ IEC 06529 / IP67                                      |                                                          |