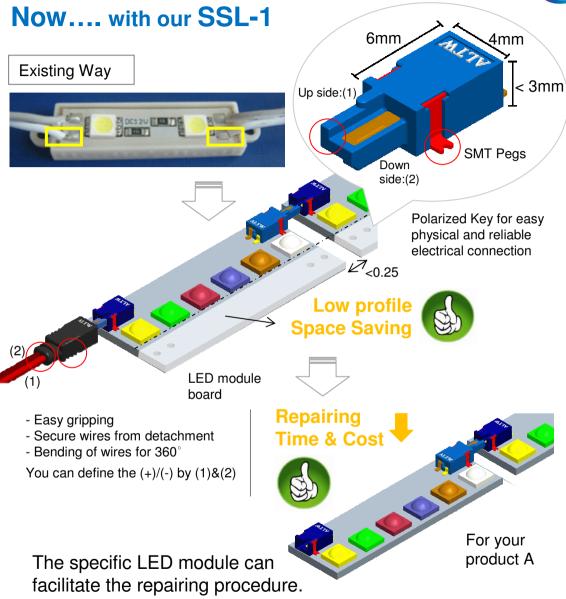

## Existing LED Board Modules

**\$\$** are spent on the following:

-Wires

-Lead Free Solder Flux

-Hiring and training workers on wiring and soldering

Whilst ...

-Manpower shortage, ever increasing wages are continuous dilemma

-Repair options are restricted and costly

-Workmanship and soldering quality arise overtime

product B

More to know....

☑ Available contacts: 2P, 4P (6P upon request)
☑ Current Capacity: 2A
☑ Over-molded Wires Size: #22

☑ 150V AC / DC

☑ With and without Mounting boardlock available

 $\ensuremath{\boxdot}$  Natural white color for all connector housings and over-molding

☑ UL recognized (UL approved upon request);

 $\ensuremath{\boxtimes}$  Lead Free and RoHS Compliant

More to know....

Wires with pigtails for various LED fixtures available upon request