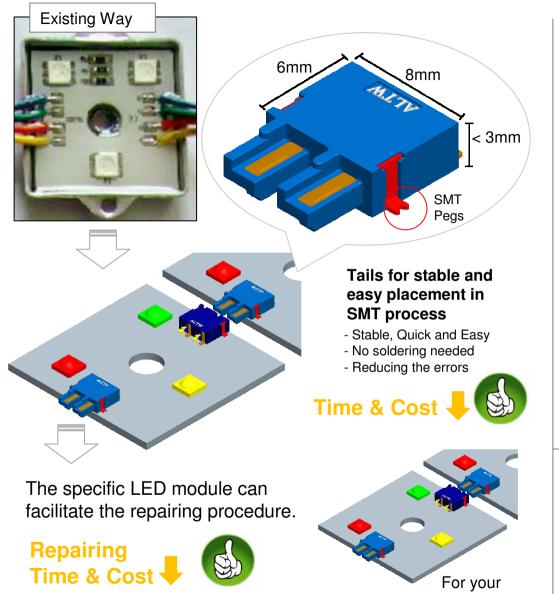

## Existing LED Board Modules

**\$\$** are spent on the following:

-Wires

-Lead Free Solder Flux

-Hiring and training workers on wiring and soldering

Whilst ...

-Manpower shortage, ever increasing wages are continuous dilemma

-Repair options are restricted and costly

-Workmanship and soldering quality arise overtime

product B

More to know....

☑ Available contacts: 2P, 4P (6P upon request)
☑ Current Capacity: 2A
☑ Over-molded Wires Size: #22

☑ 150V AC / DC

☑ With and without Mounting boardlock available

 $\ensuremath{\boxdot}$  Natural white color for all connector housings and over-molding

☑ UL recognized (UL approved upon request);

 $\ensuremath{\boxtimes}$  Lead Free and RoHS Compliant

More to know....

Wires with pigtails for various LED fixtures available upon request