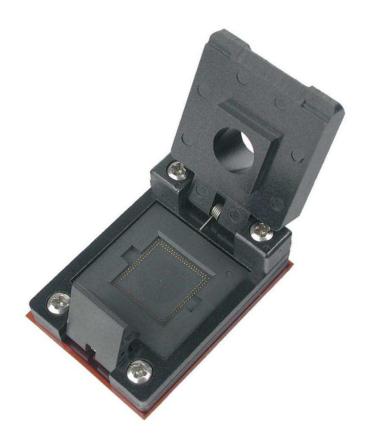

## Loranger International Corp.

Your Turn Key Solution For Sockets and Boards For Over 30 Years

Over the past 10 years, Loranger has developed sockets fpr QFN and LGA packages with **Dual Row pads**.

Loranger utilizes special Loranger APS contacts for pitch of 0.25mm and greater.

Sockets are surface mount, have thermal management options, and are available for a wide range of package sizes.

With over 30 years of experience in designing and manufacturing burn-in sockets, printed circuit boards and environmental systems, Loranger International offers turn-key solutions for your test and burn-in requirements.